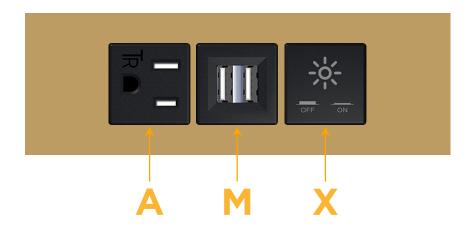

# Modules/Ports:

- A Tamper Resistant AC Receptacle
- M Double USB-A (Fast Charging Ports 18W)
- X Switched AC

ТОР