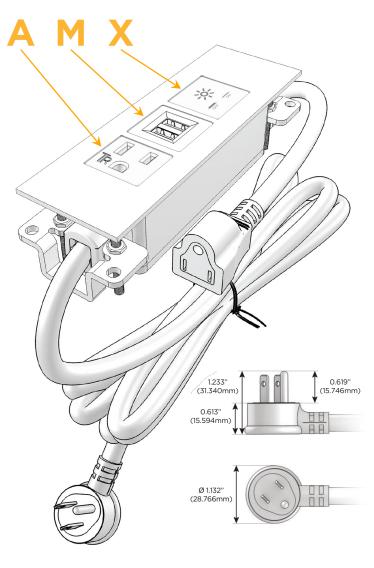

### Plug:

Supplied with Low Profile Flat 45° Angle 120 VAC Plug

Optional Standard Straight 120 VAC Plug

Optional Straight 120 VAC Pass-through Plug

- · CLEAN, COMPACT DESIGN
- STREAMLINED
- LOW PROFILE
- SIDE-EXITING CORDS
- PLUG & PLAY
- 6' AC CORD & PLUG (FLAT PLUG STANDARD)
- CUSTOMIZABLE CONFIGURATIONS AND FINISHES
- UL LISTED FOR MOUNTING IN FURNITURE
- 15A

# Modules/Ports:

- A Tamper Resistant AC Receptacle
- M Double USB-A (Fast Charging Ports 18W)
- X Switched AC

ТОР