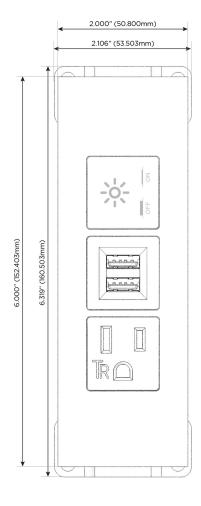

# Modules/Ports:

- A Tamper Resistant AC Receptacle
- M Double USB-A (Fast Charging Ports 18W)
- X Switched AC

ТОР