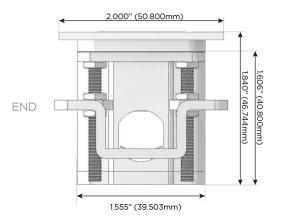

ing Port)
- S USB-C (25W High Speed Charging Port)
- R Switched AC (Rocker Switch)
- **D** Dimmer Switch

### Plug:

Supplied with Low Profile Flat 45° Angle 120 VAC Plug

Optional Standard Straight 120 VAC Plug

Optional Straight 120 VAC Pass-through Plug

- · CLEAN, COMPACT DESIGN
- STREAMLINED
- LOW PROFILE
- SIDE-EXITING CORDS
- PLUG & PLAY
- 6' AC CORD & PLUG (FLAT PLUG STANDARD)
- CUSTOMIZABLE CONFIGURATIONS AND FINISHES
- UL LISTED FOR MOUNTING IN FURNITURE
- 15A





### AC POWER & DATA CONNECTIVITY SOLUTION

M-POWER-3T-AMX-BZATP

Distributed by



Mormax Company, Inc.

914-699-0101

sales@mormax.com
mormax.com

8 Westchester Plaza Elmsford, NY 10523

Specs:

# Modules/Ports:

- A Tamper Resistant AC Receptacle
- M Double USB-A (Fast Charging Ports 18W)
- X Switched AC

ТОР