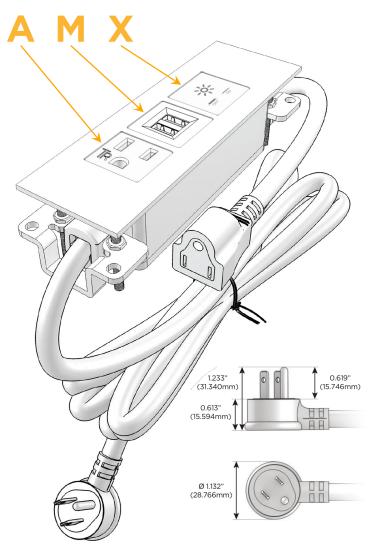

# Plug:

Supplied with Low Profile Flat 45° Angle 120 VAC

Optional Standard Straight 120 VAC Plug

Optional Straight 120 VAC Pass-through Plug

- CLEAN, COMPACT DESIGN
- **STREAMLINED**
- LOW PROFILE
- SIDE-EXITING CORDS
- **PLUG & PLAY**
- 6' AC CORD & PLUG (FLAT PLUG STANDARD)
- **CUSTOMIZABLE CONFIGURATIONS AND FINISHES**
- **UL LISTED FOR MOUNTING IN FURNITURE**
- 15A

# **Modules/Ports:**

- A Tamper Resistant AC Receptacle
- M Double USB-A (Fast Charging Ports 18W)
- X Switched AC

TOP