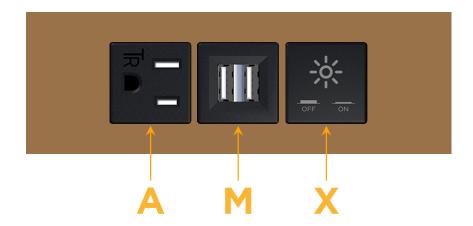

# **Modules/Ports:**

- A Tamper Resistant AC Receptacle
- M Double USB-A (Fast Charging Ports 18W)
- X Switched AC

TOP