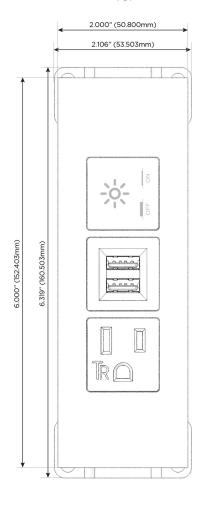

# AC POWER & DATA CONNECTIVITY SOLUTION

M-POWER-3T-AMX-BZ5ATP

Specs:

# **Modules/Ports:**

- A Tamper Resistant AC Receptacle
- M Double USB-A (Fast Charging Ports 18W)
- X Switched AC

TOP