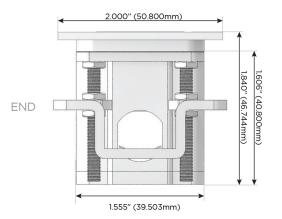

5W High Speed Charging Port)
- R Switched AC (Rocker Switch)
- D Dimmer Switch

# Plug:

Supplied with Low Profile Flat 45° Angle 120 VAC

Optional Standard Straight 120 VAC Plug

Optional Straight 120 VAC Pass-through Plug

- CLEAN, COMPACT DESIGN
- **STREAMLINED**
- LOW PROFILE
- SIDE-EXITING CORDS
- **PLUG & PLAY**
- 6' AC CORD & PLUG (FLAT PLUG STANDARD)
- **CUSTOMIZABLE CONFIGURATIONS AND FINISHES**
- **UL LISTED FOR MOUNTING IN FURNITURE**
- 15A





# AC POWER & DATA CONNECTIVITY SOLUTION

M-POWER-3T-AMX-BZ5ATP

Specs:

# Distributed by



Mormax Company, Inc.
8 Westchester Plaza

Elmsford, NY 10523

914-699-0101

sales@mormax.com
mormax.com

I-AMX-BZ5AII

# **Modules/Ports:**

- A Tamper Resistant AC Receptacle
- M Double USB-A (Fast Charging Ports 18W)
- X Switched AC

TOP