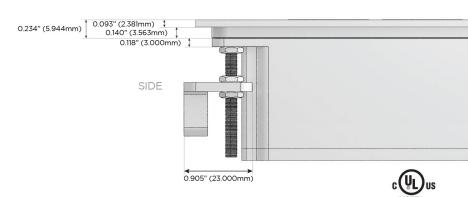

High Speed Charging Port)
- R Switched AC (Rocker Switch)
- D Dimmer Switch

# Plug:

Supplied with Low Profile Flat 45° Angle 120 VAC

Optional Standard Straight 120 VAC Plug

Optional Straight 120 VAC Pass-through Plug

- CLEAN, COMPACT DESIGN
- **STREAMLINED**
- LOW PROFILE
- SIDE-EXITING CORDS
- **PLUG & PLAY**
- 6' AC CORD & PLUG (FLAT PLUG STANDARD)
- **CUSTOMIZABLE CONFIGURATIONS AND FINISHES**
- **UL LISTED FOR MOUNTING IN FURNITURE**
- 15A





# AC POWER & DATA CONNECTIVITY SOLUTION

M-POWER-3T-AMX-BZ5ATP

Specs:

# Distributed by



Mormax Company, Inc.
8 Westchester Plaza

Elmsford, NY 10523

914-699-0101

sales@mormax.com
mormax.com

I-AMX-BZ5AII

# **Modules/Ports:**

- A Tamper Resistant AC Receptacle
- M Double USB-A (Fast Charging Ports 18W)
- X Switched AC

TOP