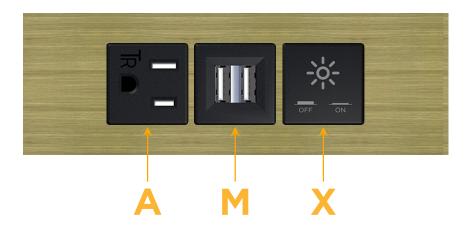

# **Modules/Ports:**

- A Tamper Resistant AC Receptacle
- M Double USB-A (Fast Charging Ports 18W)
- X Switched AC

TOP