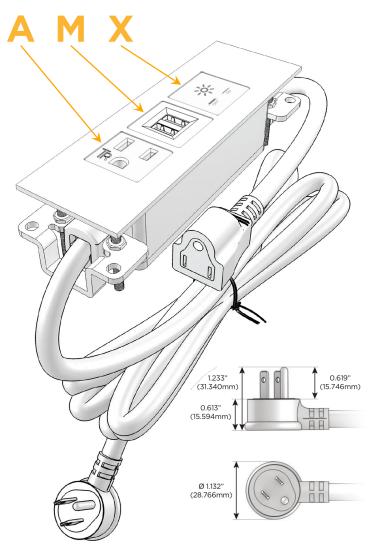

### Plug:

Supplied with Low Profile Flat 45° Angle 120 VAC

Optional Standard Straight 120 VAC Plug

Optional Straight 120 VAC Pass-through Plug

- CLEAN, COMPACT DESIGN
- **STREAMLINED**
- LOW PROFILE
- SIDE-EXITING CORDS
- **PLUG & PLAY**
- 6' AC CORD & PLUG (FLAT PLUG STANDARD)
- **CUSTOMIZABLE CONFIGURATIONS AND FINISHES**
- **UL LISTED FOR MOUNTING IN FURNITURE**
- 15A

# **Modules/Ports:**

- A Tamper Resistant AC Receptacle
- M Double USB-A (Fast Charging Ports 18W)
- X Switched AC

TOP