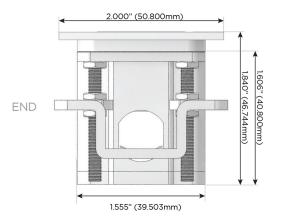

### Plug:

Supplied with Low Profile Flat 45° Angle 120 VAC

Optional Standard Straight 120 VAC Plug

Optional Straight 120 VAC Pass-through Plug

- CLEAN, COMPACT DESIGN
- **STREAMLINED**
- LOW PROFILE
- SIDE-EXITING CORDS
- **PLUG & PLAY**
- 6' AC CORD & PLUG (FLAT PLUG STANDARD)
- **CUSTOMIZABLE CONFIGURATIONS AND FINISHES**
- **UL LISTED FOR MOUNTING IN FURNITURE**
- 15A