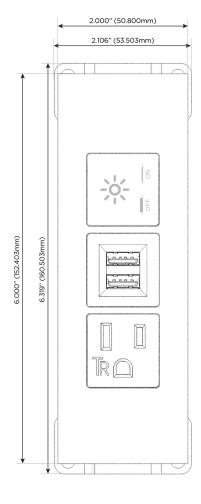

# **Modules/Ports:**

- A Tamper Resistant AC Receptacle
- M Double USB-A (Fast Charging Ports 18W)
- X Switched AC

TOP