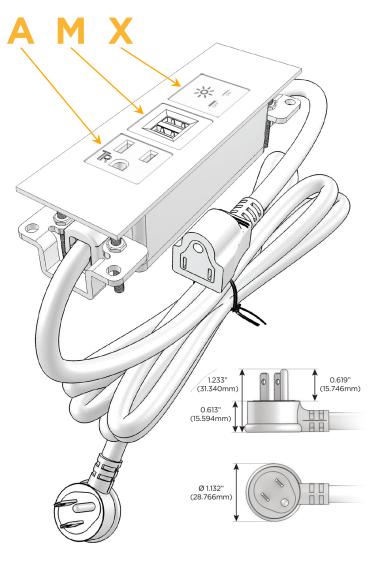

### Plug:

Supplied with Low Profile Flat 45° Angle 120 VAC

Optional Standard Straight 120 VAC Plug

Optional Straight 120 VAC Pass-through Plug

- CLEAN, COMPACT DESIGN
- **STREAMLINED**
- LOW PROFILE
- SIDE-EXITING CORDS
- **PLUG & PLAY**
- 6' AC CORD & PLUG (FLAT PLUG STANDARD)
- **CUSTOMIZABLE CONFIGURATIONS AND FINISHES**
- **UL LISTED FOR MOUNTING IN FURNITURE**
- 15A

# **Modules/Ports:**

- A Tamper Resistant AC Receptacle
- M Double USB-A (Fast Charging Ports 18W)
- X Switched AC

TOP