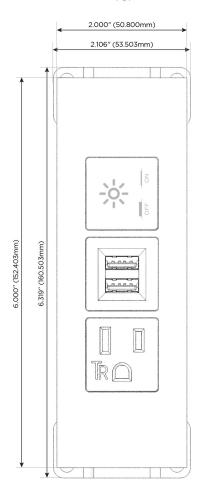

# **Modules/Ports:**

- A Tamper Resistant AC Receptacle
- M Double USB-A (Fast Charging Ports 18W)
- X Switched AC

TOP