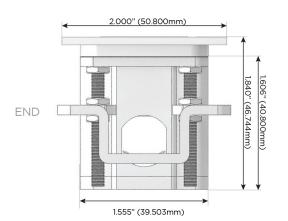

### AC POWER & DATA CONNECTIVITY SOLUTION

M-POWER-3T-AMX-BR4TP

# Distributed by

Mormax Company, Inc.

 $\bigcirc$ 

914-699-0101

8 Westchester Plaza Elmsford, NY 10523

sales@mormax.com
mormax.com

Specs:

# **Modules/Ports:**

- A Tamper Resistant AC Receptacle
- M Double USB-A (Fast Charging Ports 18W)
- X Switched AC

TOP