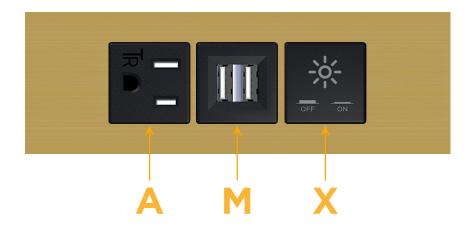

# **Modules/Ports:**

- A Tamper Resistant AC Receptacle
- M Double USB-A (Fast Charging Ports 18W)
- X Switched AC

TOP