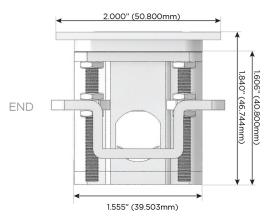

X-B2ATP

Specs:

# **Modules/Ports:**

- A Tamper Resistant AC Receptacle
- M Double USB-A (Fast Charging Ports 18W)
- X Switched AC

TOP