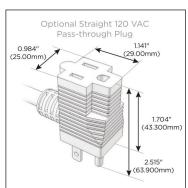

### Plug:

Supplied with Low Profile Flat 45° Angle 120 VAC

Optional Standard Straight 120 VAC Plug

Optional Straight 120 VAC Pass-through Plug

- CLEAN, COMPACT DESIGN
- **STREAMLINED**
- LOW PROFILE
- SIDE-EXITING CORDS
- **PLUG & PLAY**
- 6' AC CORD & PLUG (FLAT PLUG STANDARD)
- **CUSTOMIZABLE CONFIGURATIONS AND FINISHES**
- **UL LISTED FOR MOUNTING IN FURNITURE**
- 15A