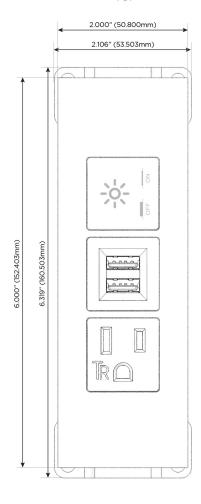

#### Trim Plate Finish: SATIN BLACK (ABS)

Custom Finishes Available

M-POWER-3T-AMX-B2ATP

### **Module/Port Options:**

- **Tamper Resistant AC Receptacle**
- USB-A & USB-C (20W)
- Double USB-A (Fast Charging Ports 18W)
- **HDMI**
- CAT 6
- 12 RJ 12
- X Switched AC
- 3-Way Switch (Low Voltage)
- USB-C (45W High Speed Charging Port)
- USB-C (25W High Speed Charging Port)
- R Switched AC (Rocker Switch)
- D **Dimmer Switch**