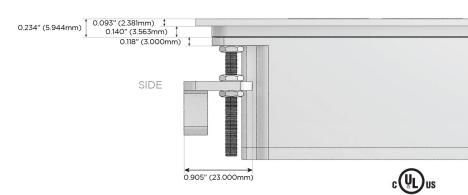

peed Charging Port)
- R Switched AC (Rocker Switch)
- D **Dimmer Switch**

### Plug:

Supplied with Low Profile Flat 45° Angle 120 VAC

Optional Standard Straight 120 VAC Plug

Optional Straight 120 VAC Pass-through Plug

- CLEAN, COMPACT DESIGN
- **STREAMLINED**
- LOW PROFILE
- SIDE-EXITING CORDS
- **PLUG & PLAY**
- 6' AC CORD & PLUG (FLAT PLUG STANDARD)
- **CUSTOMIZABLE CONFIGURATIONS AND FINISHES**
- **UL LISTED FOR MOUNTING IN FURNITURE**
- 15A





### AC POWER & DATA CONNECTIVITY SOLUTION

M-POWER-3T-AMX-B2ATP

Distributed by



Mormax Company, Inc.
8 Westchester Plaza

Elmsford, NY 10523

*€* '

914-699-0101

sales@mormax.com
mormax.com

X-B2ATP

Specs:

# **Modules/Ports:**

- A Tamper Resistant AC Receptacle
- M Double USB-A (Fast Charging Ports 18W)
- X Switched AC

TOP