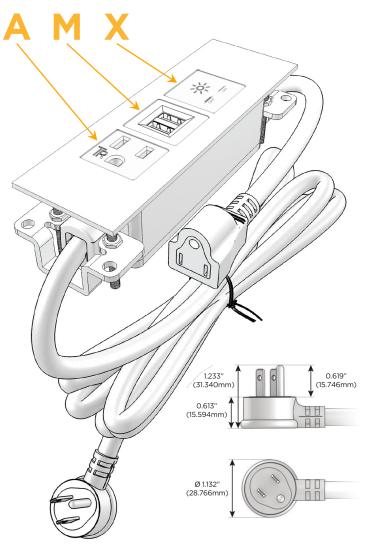

### Plug:

Supplied with Low Profile Flat 45° Angle 120 VAC

Optional Standard Straight 120 VAC Plug

Optional Straight 120 VAC Pass-through Plug

- CLEAN, COMPACT DESIGN
- **STREAMLINED**
- LOW PROFILE
- SIDE-EXITING CORDS
- **PLUG & PLAY**
- 6' AC CORD & PLUG (FLAT PLUG STANDARD)
- **CUSTOMIZABLE CONFIGURATIONS AND FINISHES**
- **UL LISTED FOR MOUNTING IN FURNITURE**
- 15A

# **Modules/Ports:**

- A Tamper Resistant AC Receptacle
- M Double USB-A (Fast Charging Ports 18W)
- X Switched AC

TOP