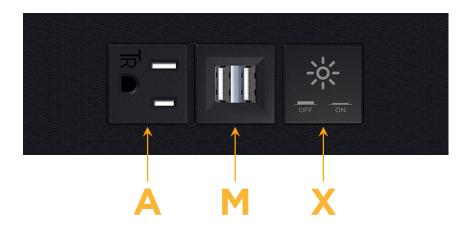

# **Modules/Ports:**

- A Tamper Resistant AC Receptacle
- M Double USB-A (Fast Charging Ports 18W)
- X Switched AC

TOP