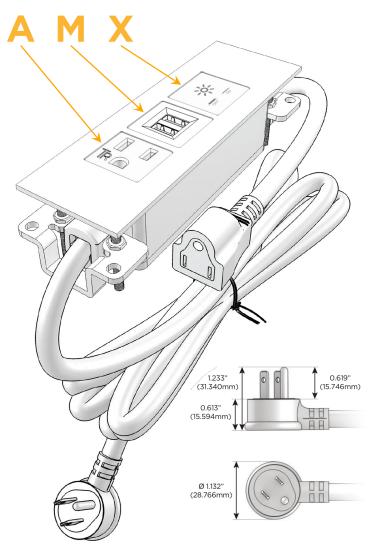

# Plug:

Supplied with Low Profile Flat 45° Angle 120 VAC

Optional Standard Straight 120 VAC Plug

Optional Straight 120 VAC Pass-through Plug

- CLEAN, COMPACT DESIGN
- **STREAMLINED**
- LOW PROFILE
- SIDE-EXITING CORDS
- **PLUG & PLAY**
- 6' AC CORD & PLUG (FLAT PLUG STANDARD)
- **CUSTOMIZABLE CONFIGURATIONS AND FINISHES**
- **UL LISTED FOR MOUNTING IN FURNITURE**
- 15A

Modules/Ports:

- A Tamper Resistant AC Receptacle
- M Double USB-A (Fast Charging Ports 18W)
- X Switched AC

TOP