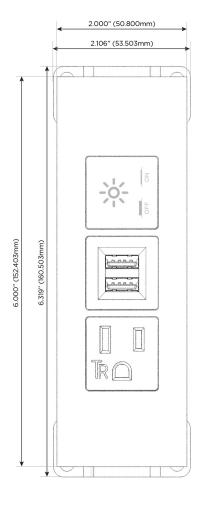

Modules/Ports:

- A Tamper Resistant AC Receptacle
- M Double USB-A (Fast Charging Ports 18W)
- X Switched AC

TOP