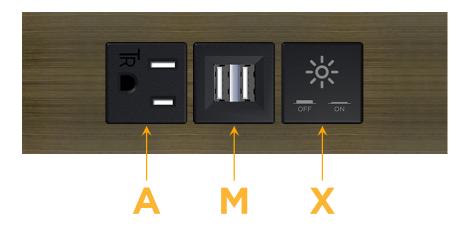

Modules/Ports:

- A Tamper Resistant AC Receptacle
- M Double USB-A (Fast Charging Ports 18W)
- X Switched AC

TOP