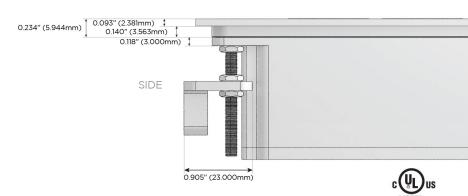

Charging Port)
- R Switched AC (Rocker Switch)
- **D** Dimmer Switch

### Plug:

Supplied with Low Profile Flat 45° Angle 120 VAC Plug

Optional Standard Straight 120 VAC Plug

Optional Straight 120 VAC Pass-through Plug

- · CLEAN, COMPACT DESIGN
- STREAMLINED
- LOW PROFILE
- SIDE-EXITING CORDS
- PLUG & PLAY
- 6' AC CORD & PLUG (FLAT PLUG STANDARD)
- CUSTOMIZABLE CONFIGURATIONS AND FINISHES
- UL LISTED FOR MOUNTING IN FURNITURE
- 15A





### AC POWER & DATA CONNECTIVITY SOLUTION

M-POWER-3T-AMS-WTP

MORMAX

Mormax Company, Inc.

914-699-0101

sales@mormax.com
mormax.com

8 Westchester Plaza Elmsford, NY 10523

Distributed by

Specs:

# **Modules/Ports:**

- A Tamper Resistant AC Receptacle
- M Double USB-A (Fast Charging Ports 18W)
- S USB-C (25W High Speed Charging Port)

TOP