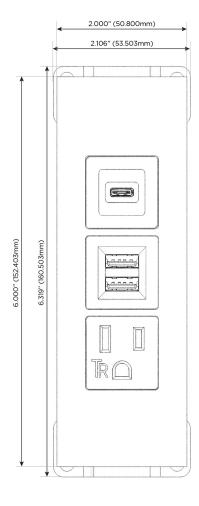

Trim Plate Finish: WHITE (STEEL)

Custom Finishes Available M-POWER-3T-AMS-WTP

# **Modules/Ports:**

- A Tamper Resistant AC Receptacle
- M Double USB-A (Fast Charging Ports 18W)
- S USB-C (25W High Speed Charging Port)

TOP