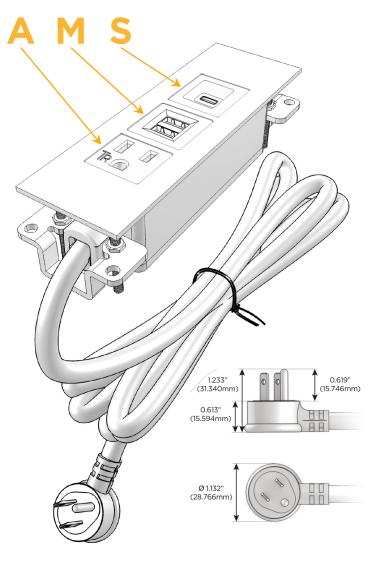

#### AC POWER & DATA CONNECTIVITY SOLUTION

M-POWER-3T-AMS-WTP

Distributed by

Mormax Company, Inc.
8 Westchester Plaza

Elmsford, NY 10523

914-699-0101 sales@mormax.com

mormax.com

Metro Light & Power's line of power & data solutions offers sophisticated design elements combined with greater ease of installation. Streamlined and low-profile, enhanced by side-exiting cords, our outlets advance the industry with their cutting edge look and feel. We believe flexibility is key, and we provide a variety of mounting options, including the ability to mount in limited spaces. Our outlets are available in many finishes and configurations, in addition to a custom color and finish capability for our clients.

### Plug:

Supplied with Low Profile Flat 45° Angle 120 VAC Plug

Optional Standard Straight 120 VAC Plug

Optional Straight 120 VAC Pass-through Plug

- · CLEAN, COMPACT DESIGN
- STREAMLINED
- LOW PROFILE
- SIDE-EXITING CORDS
- PLUG & PLAY
- 6' AC CORD & PLUG (FLAT PLUG STANDARD)
- CUSTOMIZABLE CONFIGURATIONS AND FINISHES
- UL LISTED FOR MOUNTING IN FURNITURE
- 15A