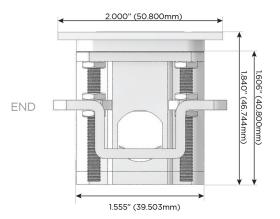

ed Charging Port)
- R Switched AC (Rocker Switch)
- **D** Dimmer Switch

### Plug:

Supplied with Low Profile Flat 45° Angle 120 VAC Plug

Optional Standard Straight 120 VAC Plug

Optional Straight 120 VAC Pass-through Plug

- · CLEAN, COMPACT DESIGN
- STREAMLINED
- LOW PROFILE
- SIDE-EXITING CORDS
- PLUG & PLAY
- 6' AC CORD & PLUG (FLAT PLUG STANDARD)
- CUSTOMIZABLE CONFIGURATIONS AND FINISHES
- UL LISTED FOR MOUNTING IN FURNITURE
- 15A





### AC POWER & DATA CONNECTIVITY SOLUTION

M-POWER-3T-AMS-WTP

MORMAX

Mormax Company, Inc.

914-699-0101

sales@mormax.com
mormax.com

8 Westchester Plaza Elmsford, NY 10523

Distributed by

Specs:

# **Modules/Ports:**

- A Tamper Resistant AC Receptacle
- M Double USB-A (Fast Charging Ports 18W)
- S USB-C (25W High Speed Charging Port)

TOP