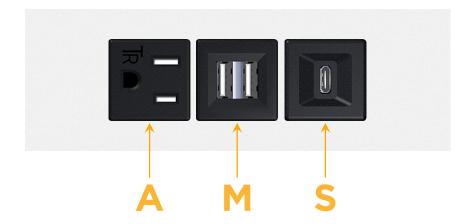

# **Modules/Ports:**

- A Tamper Resistant AC Receptacle
- M Double USB-A (Fast Charging Ports 18W)
- S USB-C (25W High Speed Charging Port)

TOP