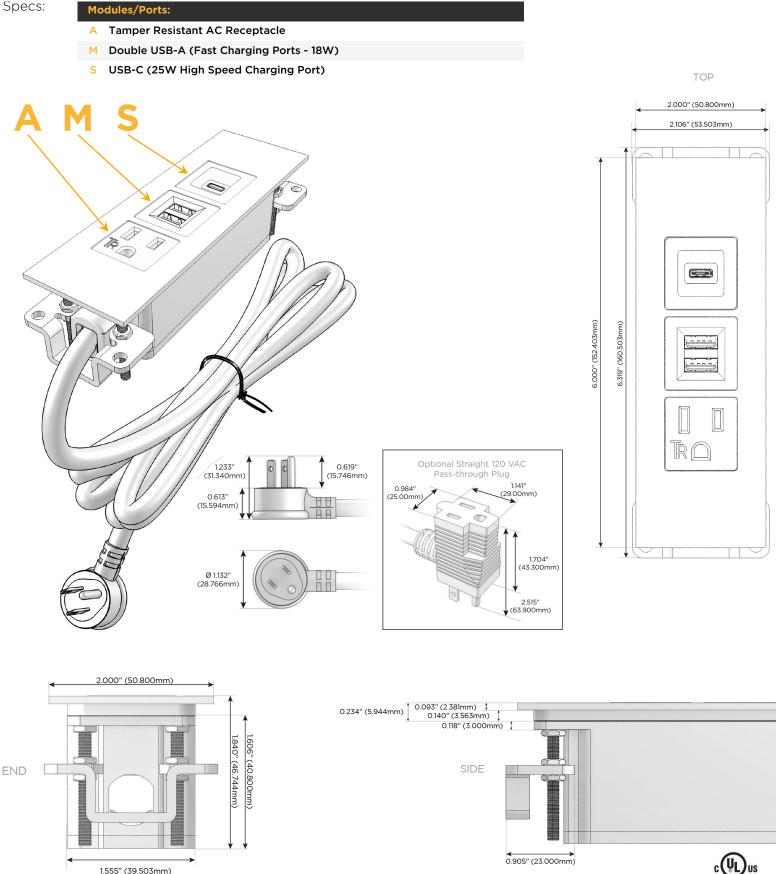

## Module/Port Options:

- A Tamper Resistant AC Receptacle
- E USB-A & USB-C (20W)
- M Double USB-A (Fast Charging Ports 18W)
- H HDMI
- 6 CAT 6
- 12 RJ 12
- X Switched AC
- Y 3-Way Switch (Low Voltage)
- V USB-C (45W High Speed Charging Port)
- S USB-C (25W High Speed Charging Port)
- R Switched AC (Rocker Switch)
- D Dimmer Switch

#### Plug:

Supplied with Low Profile Flat 45° Angle 120 VAC Plug

- **Optional Standard Straight 120 VAC Plug**
- Optional Straight 120 VAC Pass-through Plug

- CLEAN, COMPACT DESIGN
- STREAMLINED
- LOW PROFILE
- SIDE-EXITING CORDS
- PLUG & PLAY
- 6' AC CORD & PLUG (FLAT PLUG STANDARD)
- CUSTOMIZABLE CONFIGURATIONS AND FINISHES
- UL LISTED FOR MOUNTING IN FURNITURE
- 15A