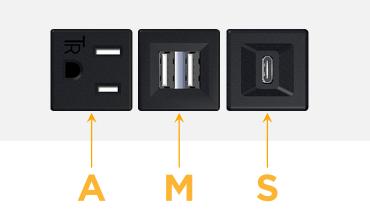

## Module/Port Options:

- A Tamper Resistant AC Receptacle
- E USB-A & USB-C (20W)
- M Double USB-A (Fast Charging Ports 18W)
- H HDMI
- 6 CAT 6
- 12 RJ 12
- X Switched AC
- Y 3-Way Switch (Low Voltage)
- V USB-C (45W High Speed Charging Port)
- S USB-C (25W High Speed Charging Port)
- R Switched AC (Rocker Switch)
- D Dimmer Switch