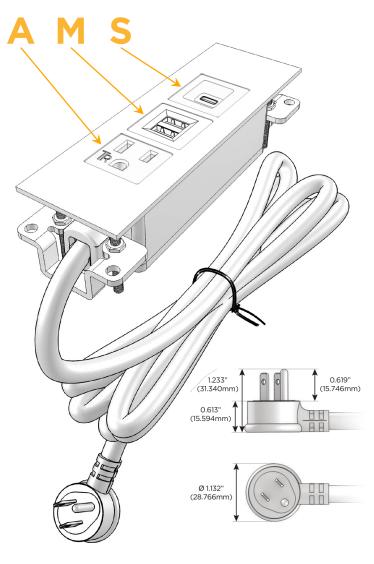

#### Plug:

Supplied with Low Profile Flat 45° Angle 120 VAC Plug

Optional Standard Straight 120 VAC Plug

Optional Straight 120 VAC Pass-through Plug

- CLEAN, COMPACT DESIGN
- STREAMLINED
- LOW PROFILE
- SIDE-EXITING CORDS
- PLUG & PLAY
- 6' AC CORD & PLUG (FLAT PLUG STANDARD)
- CUSTOMIZABLE CONFIGURATIONS AND FINISHES
- UL LISTED FOR MOUNTING IN FURNITURE
- 15A

## **Modules/Ports:**

- A Tamper Resistant AC Receptacle
- M Double USB-A (Fast Charging Ports 18W)
- S USB-C (25W High Speed Charging Port)

TOP