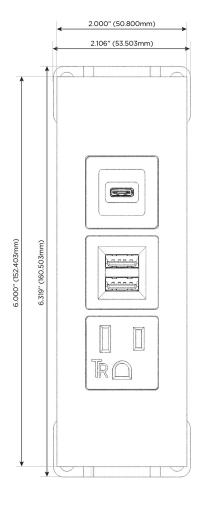

#### Trim Plate Finish: STAINLESS STEEL MIRROR FINISH

Custom Finishes Available

M-POWER-3T-AMS-SS8TP

## **Modules/Ports:**

- A Tamper Resistant AC Receptacle
- M Double USB-A (Fast Charging Ports 18W)
- S USB-C (25W High Speed Charging Port)

TOP