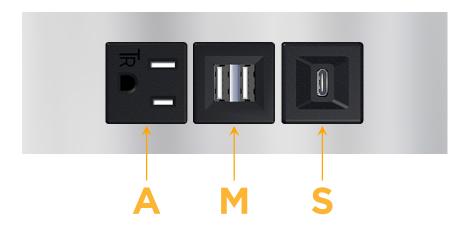

## **Modules/Ports:**

- A Tamper Resistant AC Receptacle
- M Double USB-A (Fast Charging Ports 18W)
- S USB-C (25W High Speed Charging Port)

TOP