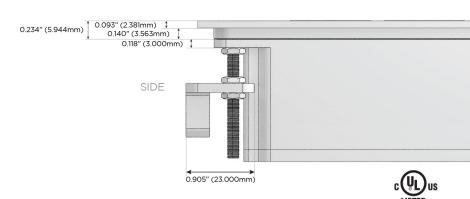

#### Plug:

Supplied with Low Profile Flat 45° Angle 120 VAC Plug

Optional Standard Straight 120 VAC Plug

Optional Straight 120 VAC Pass-through Plug

- CLEAN, COMPACT DESIGN
- STREAMLINED
- LOW PROFILE
- SIDE-EXITING CORDS
- PLUG & PLAY
- 6' AC CORD & PLUG (FLAT PLUG STANDARD)
- CUSTOMIZABLE CONFIGURATIONS AND FINISHES
- UL LISTED FOR MOUNTING IN FURNITURE
- 15A

# MORMAX

Mormax Company, Inc.

Distributed by

6

914-699-0101

sales@mormax.com mormax.com

8 Westchester Plaza Elmsford, NY 10523

Specs: