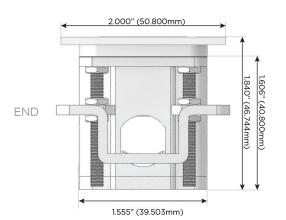

Specs:

## **Modules/Ports:**

- A Tamper Resistant AC Receptacle
- M Double USB-A (Fast Charging Ports 18W)
- S USB-C (25W High Speed Charging Port)

TOP