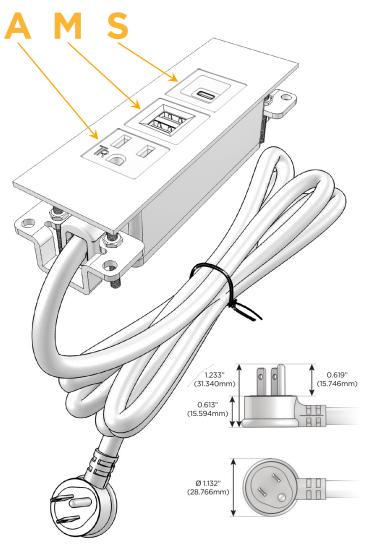

#### AC POWER & DATA CONNECTIVITY SOLUTION

M-POWER-3T-AMS-SS4TP

Distributed by

Mormax Company, Inc.

8 Westchester Plaza Elmsford, NY 10523

914-699-0101

sales@mormax.com mormax.com

Metro Light & Power's line of power & data solutions offers sophisticated design elements combined with greater ease of installation. Streamlined and low-profile, enhanced by side-exiting cords, our outlets advance the industry with their cutting edge look and feel. We believe flexibility is key, and we provide a variety of mounting options, including the ability to mount in limited spaces. Our outlets are available in many finishes and configurations, in addition to a custom color and finish capability for our clients.

### Plug:

Supplied with Low Profile Flat 45° Angle 120 VAC

Optional Standard Straight 120 VAC Plug

Optional Straight 120 VAC Pass-through Plug

- CLEAN, COMPACT DESIGN
- **STREAMLINED**
- LOW PROFILE
- SIDE-EXITING CORDS
- **PLUG & PLAY**
- 6' AC CORD & PLUG (FLAT PLUG STANDARD)
- **CUSTOMIZABLE CONFIGURATIONS AND FINISHES**
- **UL LISTED FOR MOUNTING IN FURNITURE**
- 15A

## **Modules/Ports:**

- A Tamper Resistant AC Receptacle
- M Double USB-A (Fast Charging Ports 18W)
- S USB-C (25W High Speed Charging Port)

TOP