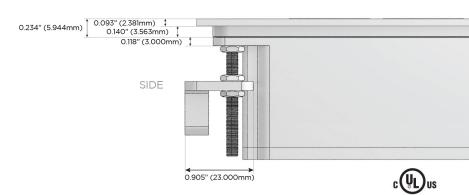

Specs:

## **Modules/Ports:**

- A Tamper Resistant AC Receptacle
- M Double USB-A (Fast Charging Ports 18W)
- S USB-C (25W High Speed Charging Port)

TOP