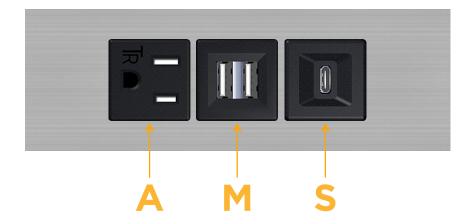

## **Modules/Ports:**

- A Tamper Resistant AC Receptacle
- M Double USB-A (Fast Charging Ports 18W)
- S USB-C (25W High Speed Charging Port)

TOP