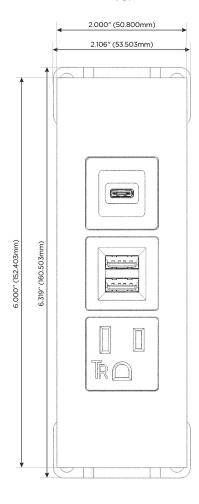

### **Module/Port Options:**

- **Tamper Resistant AC Receptacle**
- USB-A & USB-C (20W)
- Double USB-A (Fast Charging Ports 18W)
- **HDMI**
- CAT 6
- 12 RJ 12
- X Switched AC
- 3-Way Switch (Low Voltage)
- V USB-C (45W High Speed Charging Port)
- USB-C (25W High Speed Charging Port)
- R Switched AC (Rocker Switch)
- D Dimmer Switch

## **Modules/Ports:**

- A Tamper Resistant AC Receptacle
- M Double USB-A (Fast Charging Ports 18W)
- S USB-C (25W High Speed Charging Port)

TOP