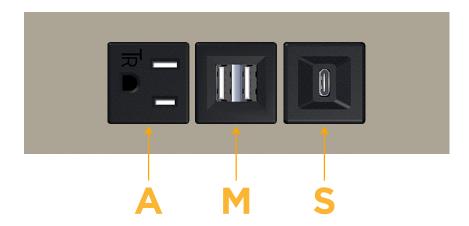

#### **Module/Port Options:**

- **Tamper Resistant AC Receptacle**
- USB-A & USB-C (20W)
- Double USB-A (Fast Charging Ports 18W)
- **HDMI**
- CAT 6
- 12 RJ 12
- X Switched AC
- 3-Way Switch (Low Voltage)
- V USB-C (45W High Speed Charging Port)
- USB-C (25W High Speed Charging Port)
- R Switched AC (Rocker Switch)
- D Dimmer Switch

## **Modules/Ports:**

- **Tamper Resistant AC Receptacle**
- Double USB-A (Fast Charging Ports 18W)
- USB-C (25W High Speed Charging Port)

TOP