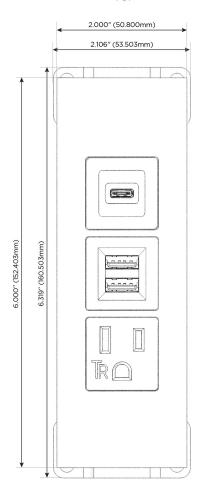

#### **Module/Port Options:**

- **Tamper Resistant AC Receptacle**
- USB-A & USB-C (20W)
- Double USB-A (Fast Charging Ports 18W)
- **HDMI**
- CAT 6
- 12 RJ 12
- X Switched AC
- 3-Way Switch (Low Voltage)
- V USB-C (45W High Speed Charging Port)
- USB-C (25W High Speed Charging Port)
- R Switched AC (Rocker Switch)
- D Dimmer Switch

## **Modules/Ports:**

- **Tamper Resistant AC Receptacle**
- Double USB-A (Fast Charging Ports 18W)
- USB-C (25W High Speed Charging Port)

TOP