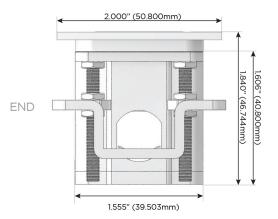

#### Plug:

Supplied with Low Profile Flat 45° Angle 120 VAC

Optional Standard Straight 120 VAC Plug

Optional Straight 120 VAC Pass-through Plug

- CLEAN, COMPACT DESIGN
- **STREAMLINED**
- LOW PROFILE
- SIDE-EXITING CORDS
- **PLUG & PLAY**
- 6' AC CORD & PLUG (FLAT PLUG STANDARD)
- **CUSTOMIZABLE CONFIGURATIONS AND FINISHES**
- **UL LISTED FOR MOUNTING IN FURNITURE**
- 15A