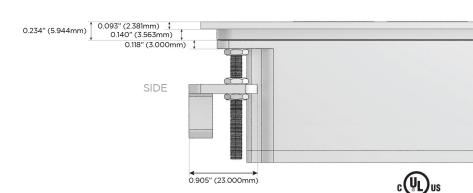

#### Plug:

Supplied with Low Profile Flat 45° Angle 120 VAC

Optional Standard Straight 120 VAC Plug

Optional Straight 120 VAC Pass-through Plug

- CLEAN, COMPACT DESIGN
- **STREAMLINED**
- LOW PROFILE
- SIDE-EXITING CORDS
- **PLUG & PLAY**
- 6' AC CORD & PLUG (FLAT PLUG STANDARD)
- **CUSTOMIZABLE CONFIGURATIONS AND FINISHES**
- **UL LISTED FOR MOUNTING IN FURNITURE**
- 15A