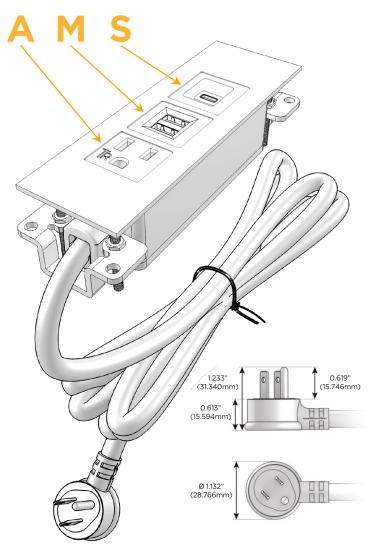

#### Plug:

Supplied with Low Profile Flat 45° Angle 120 VAC

Optional Standard Straight 120 VAC Plug

Optional Straight 120 VAC Pass-through Plug

- CLEAN, COMPACT DESIGN
- **STREAMLINED**
- LOW PROFILE
- SIDE-EXITING CORDS
- **PLUG & PLAY**
- 6' AC CORD & PLUG (FLAT PLUG STANDARD)
- **CUSTOMIZABLE CONFIGURATIONS AND FINISHES**
- **UL LISTED FOR MOUNTING IN FURNITURE**
- 15A

## **Modules/Ports:**

- **Tamper Resistant AC Receptacle**
- Double USB-A (Fast Charging Ports 18W)
- USB-C (25W High Speed Charging Port)

TOP