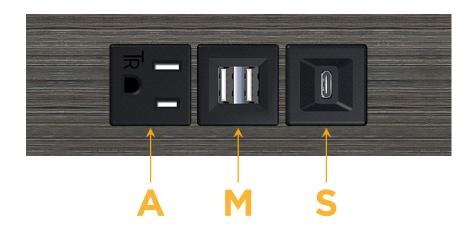

## Module/Port Options:

- **Tamper Resistant AC Receptacle** Α
- USB-A & USB-C (20W) Е
- Double USB-A (Fast Charging Ports 18W) Μ
- HDMI H.
- CAT 6 6
- 12 RJ 12
- X Switched AC
- 3-Way Switch (Low Voltage) Y
- V USB-C (45W High Speed Charging Port)
- S USB-C (25W High Speed Charging Port)
- R Switched AC (Rocker Switch)
- D Dimmer Switch