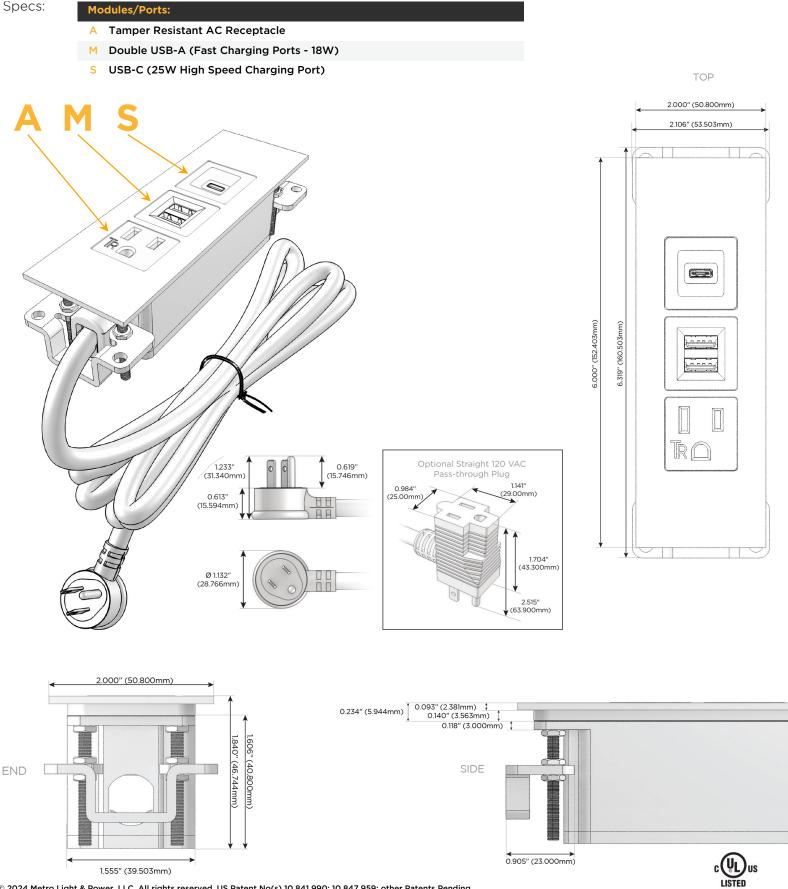

## Module/Port Options:

- **Tamper Resistant AC Receptacle** Α
- USB-A & USB-C (20W) Е
- Double USB-A (Fast Charging Ports 18W) Μ
- HDMI H.
- CAT 6 6
- 12 RJ 12
- X Switched AC
- 3-Way Switch (Low Voltage) Y
- V USB-C (45W High Speed Charging Port)
- S USB-C (25W High Speed Charging Port)
- R Switched AC (Rocker Switch)
- D Dimmer Switch

## Plug:

Supplied with Low Profile Flat 45° Angle 120 VAC Plug

- **Optional Standard Straight 120 VAC Plug**
- Optional Straight 120 VAC Pass-through Plug

- CLEAN, COMPACT DESIGN
- STREAMLINED
- LOW PROFILE
- SIDE-EXITING CORDS
- PLUG & PLAY
- 6' AC CORD & PLUG (FLAT PLUG STANDARD)
- CUSTOMIZABLE CONFIGURATIONS AND FINISHES
- UL LISTED FOR MOUNTING IN FURNITURE
- 15A