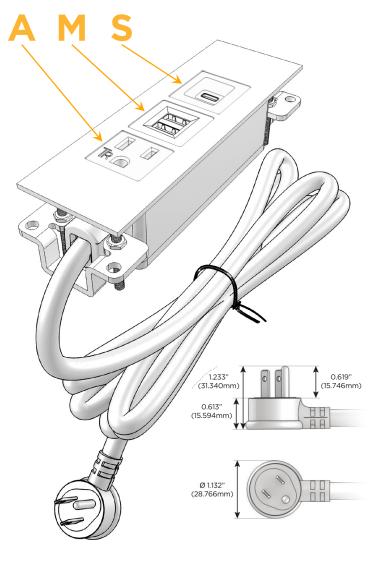

### Plug:

Supplied with Low Profile Flat 45° Angle 120 VAC

Optional Standard Straight 120 VAC Plug

Optional Straight 120 VAC Pass-through Plug

- CLEAN, COMPACT DESIGN
- **STREAMLINED**
- LOW PROFILE
- SIDE-EXITING CORDS
- **PLUG & PLAY**
- 6' AC CORD & PLUG (FLAT PLUG STANDARD)
- **CUSTOMIZABLE CONFIGURATIONS AND FINISHES**
- **UL LISTED FOR MOUNTING IN FURNITURE**
- 15A

# Modules/Ports:

- A Tamper Resistant AC Receptacle
- M Double USB-A (Fast Charging Ports 18W)
- S USB-C (25W High Speed Charging Port)

TOP