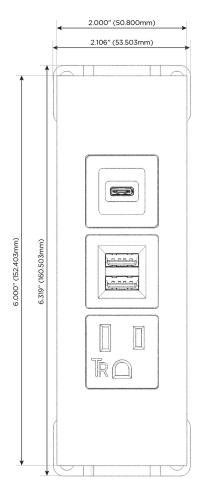

### AC POWER & DATA CONNECTIVITY SOLUTION

M-POWER-3T-AMS-MATP

Specs:

# Modules/Ports:

- A Tamper Resistant AC Receptacle
- M Double USB-A (Fast Charging Ports 18W)
- S USB-C (25W High Speed Charging Port)

TOP