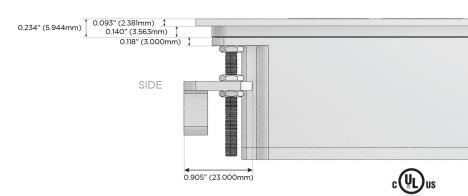

ng Port)
- R Switched AC (Rocker Switch)
- D Dimmer Switch

### Plug:

Supplied with Low Profile Flat 45° Angle 120 VAC

Optional Standard Straight 120 VAC Plug

Optional Straight 120 VAC Pass-through Plug

- CLEAN, COMPACT DESIGN
- **STREAMLINED**
- LOW PROFILE
- SIDE-EXITING CORDS
- **PLUG & PLAY**
- 6' AC CORD & PLUG (FLAT PLUG STANDARD)
- **CUSTOMIZABLE CONFIGURATIONS AND FINISHES**
- **UL LISTED FOR MOUNTING IN FURNITURE**
- 15A





### AC POWER & DATA CONNECTIVITY SOLUTION

M-POWER-3T-AMS-MATP

Specs:

# Distributed by

Mormax Company, Inc.
8 Westchester Plaza

Elmsford, NY 10523

<u>@</u>

914-699-0101

mormax.com

sales@mormax.com

# Modules/Ports:

- A Tamper Resistant AC Receptacle
- M Double USB-A (Fast Charging Ports 18W)
- S USB-C (25W High Speed Charging Port)

TOP