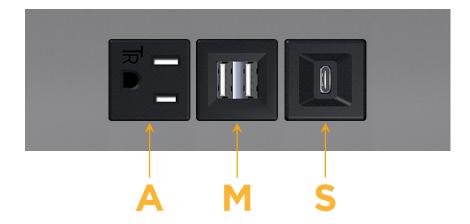

# Modules/Ports:

- A Tamper Resistant AC Receptacle
- M Double USB-A (Fast Charging Ports 18W)
- S USB-C (25W High Speed Charging Port)

TOP