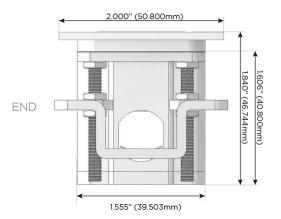

ging Port)
- R Switched AC (Rocker Switch)
- D Dimmer Switch

### Plug:

Supplied with Low Profile Flat 45° Angle 120 VAC

Optional Standard Straight 120 VAC Plug

Optional Straight 120 VAC Pass-through Plug

- CLEAN, COMPACT DESIGN
- **STREAMLINED**
- LOW PROFILE
- SIDE-EXITING CORDS
- **PLUG & PLAY**
- 6' AC CORD & PLUG (FLAT PLUG STANDARD)
- **CUSTOMIZABLE CONFIGURATIONS AND FINISHES**
- **UL LISTED FOR MOUNTING IN FURNITURE**
- 15A





### AC POWER & DATA CONNECTIVITY SOLUTION

M-POWER-3T-AMS-MATP

Specs:

# Distributed by

Mormax Company, Inc.
8 Westchester Plaza

Elmsford, NY 10523

<u>@</u>

914-699-0101

mormax.com

sales@mormax.com

# Modules/Ports:

- A Tamper Resistant AC Receptacle
- M Double USB-A (Fast Charging Ports 18W)
- S USB-C (25W High Speed Charging Port)

TOP