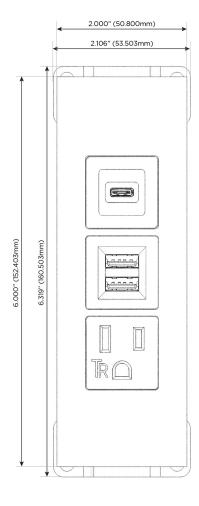

# **Modules/Ports:**

- A Tamper Resistant AC Receptacle
- M Double USB-A (Fast Charging Ports 18W)
- S USB-C (25W High Speed Charging Port)

TOP