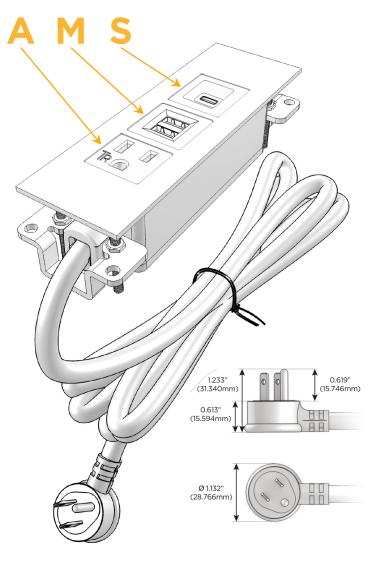

#### AC POWER & DATA CONNECTIVITY SOLUTION

M-POWER-3T-AMS-CTP

Distributed by

Mormax Company, Inc.

8 Westchester Plaza Elmsford, NY 10523

914-699-0101

sales@mormax.com mormax.com

Metro Light & Power's line of power & data solutions offers sophisticated design elements combined with greater ease of installation. Streamlined and low-profile, enhanced by side-exiting cords, our outlets advance the industry with their cutting edge look and feel. We believe flexibility is key, and we provide a variety of mounting options, including the ability to mount in limited spaces. Our outlets are available in many finishes and configurations, in addition to a custom color and finish capability for our clients.

### Plug:

Supplied with Low Profile Flat 45° Angle 120 VAC

Optional Standard Straight 120 VAC Plug

Optional Straight 120 VAC Pass-through Plug

- CLEAN, COMPACT DESIGN
- **STREAMLINED**
- LOW PROFILE
- SIDE-EXITING CORDS
- **PLUG & PLAY**
- 6' AC CORD & PLUG (FLAT PLUG STANDARD)
- **CUSTOMIZABLE CONFIGURATIONS AND FINISHES**
- **UL LISTED FOR MOUNTING IN FURNITURE**
- 15A

# **Modules/Ports:**

- A Tamper Resistant AC Receptacle
- M Double USB-A (Fast Charging Ports 18W)
- S USB-C (25W High Speed Charging Port)

TOP