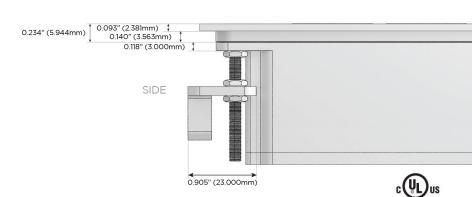

ing Port)
- R Switched AC (Rocker Switch)
- D Dimmer Switch

### Plug:

Supplied with Low Profile Flat 45° Angle 120 VAC

Optional Standard Straight 120 VAC Plug

Optional Straight 120 VAC Pass-through Plug

- CLEAN, COMPACT DESIGN
- **STREAMLINED**
- LOW PROFILE
- SIDE-EXITING CORDS
- **PLUG & PLAY**
- 6' AC CORD & PLUG (FLAT PLUG STANDARD)
- **CUSTOMIZABLE CONFIGURATIONS AND FINISHES**
- **UL LISTED FOR MOUNTING IN FURNITURE**
- 15A





### AC POWER & DATA CONNECTIVITY SOLUTION

M-POWER-3T-AMS-CTP

Distributed by



Mormax Company, Inc.

*€* .

914-699-0101

sales@mormax.com
mormax.com

8 Westchester Plaza Elmsford, NY 10523

Specs:

# **Modules/Ports:**

- A Tamper Resistant AC Receptacle
- M Double USB-A (Fast Charging Ports 18W)
- S USB-C (25W High Speed Charging Port)

TOP