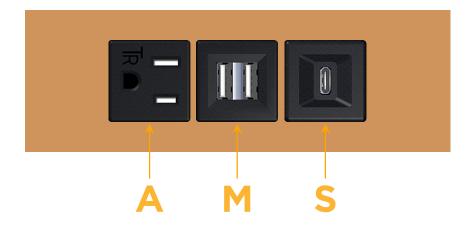

# **Modules/Ports:**

- A Tamper Resistant AC Receptacle
- M Double USB-A (Fast Charging Ports 18W)
- S USB-C (25W High Speed Charging Port)

TOP