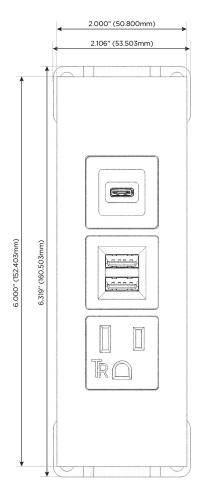

# **Modules/Ports:**

- **Tamper Resistant AC Receptacle**
- Double USB-A (Fast Charging Ports 18W)
- USB-C (25W High Speed Charging Port)

TOP