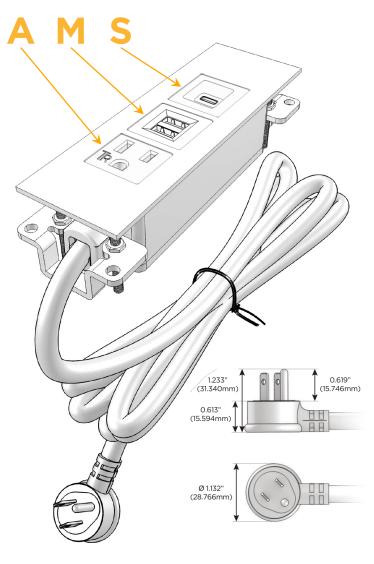

#### AC POWER & DATA CONNECTIVITY SOLUTION

M-POWER-3T-AMS-CRATP

Distributed by

Mormax Company, Inc.

8 Westchester Plaza Elmsford, NY 10523 914-699-0101sales@mormax.com

mormax.com

Metro Light & Power's line of power & data solutions offers sophisticated design elements combined with greater ease of installation. Streamlined and low-profile, enhanced by side-exiting cords, our outlets advance the industry with their cutting edge look and feel. We believe flexibility is key, and we provide a variety of mounting options, including the ability to mount in limited spaces. Our outlets are available in many finishes and configurations, in addition to a custom color and finish capability for our clients.

### Plug:

Supplied with Low Profile Flat 45° Angle 120 VAC Plug

Optional Standard Straight 120 VAC Plug

Optional Straight 120 VAC Pass-through Plug

- CLEAN, COMPACT DESIGN
- STREAMLINED
- LOW PROFILE
- SIDE-EXITING CORDS
- PLUG & PLAY
- 6' AC CORD & PLUG (FLAT PLUG STANDARD)
- CUSTOMIZABLE CONFIGURATIONS AND FINISHES
- UL LISTED FOR MOUNTING IN FURNITURE
- 15A

# **Modules/Ports:**

- **Tamper Resistant AC Receptacle**
- Double USB-A (Fast Charging Ports 18W)
- USB-C (25W High Speed Charging Port)

TOP