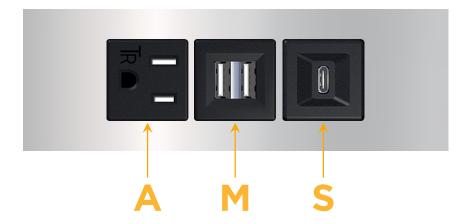

# **Modules/Ports:**

- **Tamper Resistant AC Receptacle**
- Double USB-A (Fast Charging Ports 18W)
- USB-C (25W High Speed Charging Port)

TOP