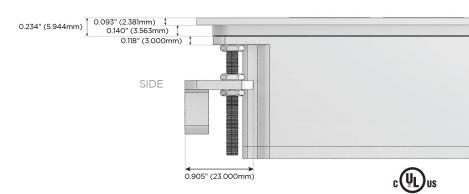

## AC POWER & DATA CONNECTIVITY SOLUTION

M-POWER-3T-AMS-CHATP

Specs:

Distributed by

Mormax Company, Inc.
8 Westchester Plaza

Elmsford, NY 10523

<u>&</u>

914-699-0101

sales@mormax.com
mormax.com

Modules/Ports:

- A Tamper Resistant AC Receptacle
- M Double USB-A (Fast Charging Ports 18W)
- S USB-C (25W High Speed Charging Port)

TOP