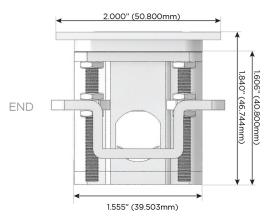

## AC POWER & DATA CONNECTIVITY SOLUTION

M-POWER-3T-AMS-CHATP

Specs:

Distributed by

Mormax Company, Inc.
8 Westchester Plaza

Elmsford, NY 10523

<u>&</u>

914-699-0101

sales@mormax.com
mormax.com

Modules/Ports:

- A Tamper Resistant AC Receptacle
- M Double USB-A (Fast Charging Ports 18W)
- S USB-C (25W High Speed Charging Port)

TOP