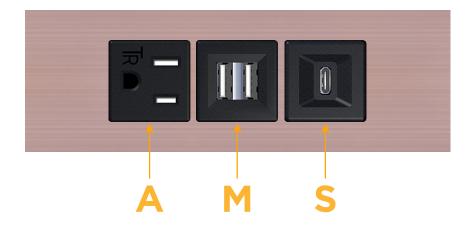

sales@mormax.com
mormax.com

Modules/Ports:

- A Tamper Resistant AC Receptacle
- M Double USB-A (Fast Charging Ports 18W)
- S USB-C (25W High Speed Charging Port)

TOP