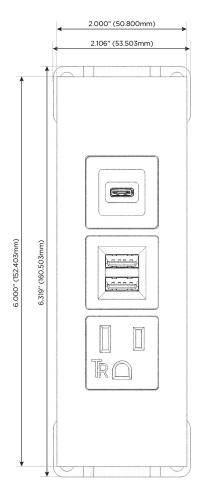

sales@mormax.com
mormax.com

Modules/Ports:

- A Tamper Resistant AC Receptacle
- M Double USB-A (Fast Charging Ports 18W)
- S USB-C (25W High Speed Charging Port)

TOP