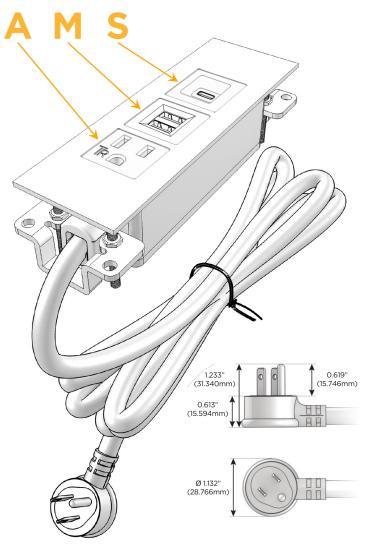

## Plug:

Supplied with Low Profile Flat 45° Angle 120 VAC

Optional Standard Straight 120 VAC Plug

Optional Straight 120 VAC Pass-through Plug

- CLEAN, COMPACT DESIGN
- **STREAMLINED**
- LOW PROFILE
- SIDE-EXITING CORDS
- **PLUG & PLAY**
- 6' AC CORD & PLUG (FLAT PLUG STANDARD)
- **CUSTOMIZABLE CONFIGURATIONS AND FINISHES**
- **UL LISTED FOR MOUNTING IN FURNITURE**
- 15A

sales@mormax.com
mormax.com

Modules/Ports:

- A Tamper Resistant AC Receptacle
- M Double USB-A (Fast Charging Ports 18W)
- S USB-C (25W High Speed Charging Port)

TOP