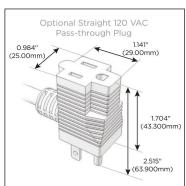

## Plug:

Supplied with Low Profile Flat 45° Angle 120 VAC

Optional Standard Straight 120 VAC Plug

Optional Straight 120 VAC Pass-through Plug

- CLEAN, COMPACT DESIGN
- **STREAMLINED**
- LOW PROFILE
- SIDE-EXITING CORDS
- **PLUG & PLAY**
- 6' AC CORD & PLUG (FLAT PLUG STANDARD)
- **CUSTOMIZABLE CONFIGURATIONS AND FINISHES**
- **UL LISTED FOR MOUNTING IN FURNITURE**
- 15A