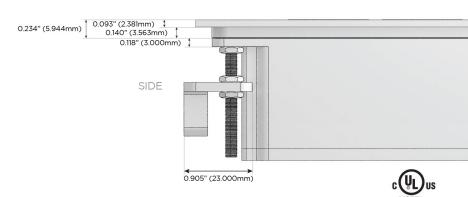

ging Port)
- R Switched AC (Rocker Switch)
- D Dimmer Switch

## Plug:

Supplied with Low Profile Flat 45° Angle 120 VAC

Optional Standard Straight 120 VAC Plug

Optional Straight 120 VAC Pass-through Plug

- CLEAN, COMPACT DESIGN
- **STREAMLINED**
- LOW PROFILE
- SIDE-EXITING CORDS
- **PLUG & PLAY**
- 6' AC CORD & PLUG (FLAT PLUG STANDARD)
- **CUSTOMIZABLE CONFIGURATIONS AND FINISHES**
- **UL LISTED FOR MOUNTING IN FURNITURE**
- 15A





## AC POWER & DATA CONNECTIVITY SOLUTION

M-POWER-3T-AMS-BZATP

Specs:

# Distributed by



Mormax Company, Inc.
8 Westchester Plaza

Elmsford, NY 10523

<u>&</u>

914-699-0101

sales@mormax.com
mormax.com

Modules/Ports:

- A Tamper Resistant AC Receptacle
- M Double USB-A (Fast Charging Ports 18W)
- S USB-C (25W High Speed Charging Port)

TOP