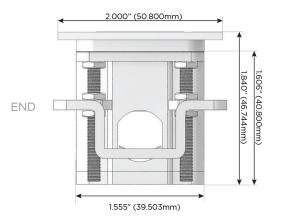

arging Port)
- R Switched AC (Rocker Switch)
- D Dimmer Switch

## Plug:

Supplied with Low Profile Flat 45° Angle 120 VAC

Optional Standard Straight 120 VAC Plug

Optional Straight 120 VAC Pass-through Plug

- CLEAN, COMPACT DESIGN
- **STREAMLINED**
- LOW PROFILE
- SIDE-EXITING CORDS
- **PLUG & PLAY**
- 6' AC CORD & PLUG (FLAT PLUG STANDARD)
- **CUSTOMIZABLE CONFIGURATIONS AND FINISHES**
- **UL LISTED FOR MOUNTING IN FURNITURE**
- 15A





## AC POWER & DATA CONNECTIVITY SOLUTION

M-POWER-3T-AMS-BZATP

Specs:

# Distributed by



Mormax Company, Inc.
8 Westchester Plaza

Elmsford, NY 10523

<u>&</u>

914-699-0101

sales@mormax.com
mormax.com

Modules/Ports:

- A Tamper Resistant AC Receptacle
- M Double USB-A (Fast Charging Ports 18W)
- S USB-C (25W High Speed Charging Port)

TOP