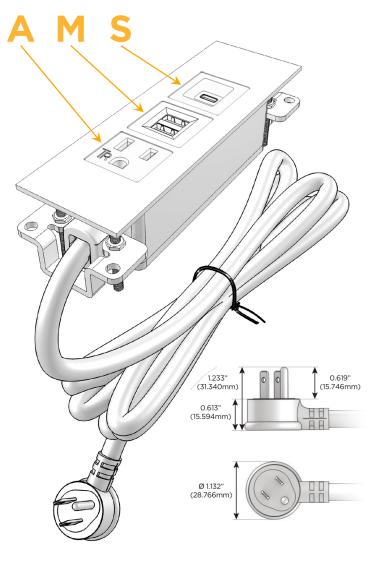

#### AC POWER & DATA CONNECTIVITY SOLUTION

M-POWER-3T-AMS-BZATP

Distributed by

Mormax Company, Inc.

914-699-0101

sales@mormax.com 8 Westchester Plaza mormax.com Elmsford, NY 10523

Metro Light & Power's line of power & data solutions offers sophisticated design elements combined with greater ease of installation. Streamlined and low-profile, enhanced by side-exiting cords, our outlets advance the industry with their cutting edge look and feel. We believe flexibility is key, and we provide a variety of mounting options, including the ability to mount in limited spaces. Our outlets are available in many finishes and configurations, in addition to a custom color and finish capability for our clients.

## Plug:

Supplied with Low Profile Flat 45° Angle 120 VAC

Optional Standard Straight 120 VAC Plug

Optional Straight 120 VAC Pass-through Plug

- CLEAN, COMPACT DESIGN
- **STREAMLINED**
- LOW PROFILE
- SIDE-EXITING CORDS
- **PLUG & PLAY**
- 6' AC CORD & PLUG (FLAT PLUG STANDARD)
- **CUSTOMIZABLE CONFIGURATIONS AND FINISHES**
- **UL LISTED FOR MOUNTING IN FURNITURE**
- 15A

# Distributed by

Mormax Company, Inc.
8 Westchester Plaza

Elmsford, NY 10523

<u>&</u>

914-699-0101

sales@mormax.com
mormax.com

Modules/Ports:

- A Tamper Resistant AC Receptacle
- M Double USB-A (Fast Charging Ports 18W)
- S USB-C (25W High Speed Charging Port)