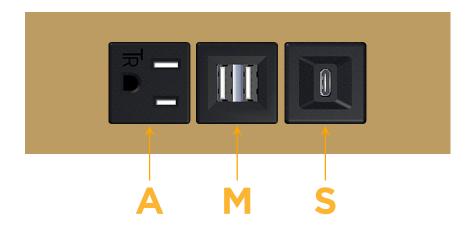

# Distributed by

Mormax Company, Inc.
8 Westchester Plaza

Elmsford, NY 10523

<u>&</u>

914-699-0101

sales@mormax.com
mormax.com

Modules/Ports:

- A Tamper Resistant AC Receptacle
- M Double USB-A (Fast Charging Ports 18W)
- S USB-C (25W High Speed Charging Port)