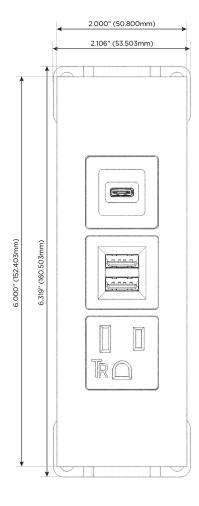

## AC POWER & DATA CONNECTIVITY SOLUTION

M-POWER-3T-AMS-BZATP

Specs:

# Distributed by

Mormax Company, Inc.
8 Westchester Plaza

Elmsford, NY 10523

<u>&</u>

914-699-0101

sales@mormax.com
mormax.com

Modules/Ports:

- A Tamper Resistant AC Receptacle
- M Double USB-A (Fast Charging Ports 18W)
- S USB-C (25W High Speed Charging Port)