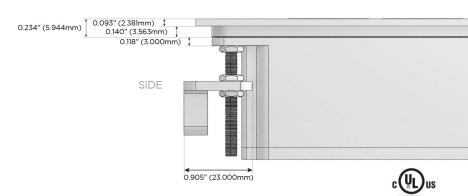

Port)
- R Switched AC (Rocker Switch)
- D Dimmer Switch

## Plug:

Supplied with Low Profile Flat 45° Angle 120 VAC

Optional Standard Straight 120 VAC Plug

Optional Straight 120 VAC Pass-through Plug

- CLEAN, COMPACT DESIGN
- **STREAMLINED**
- LOW PROFILE
- SIDE-EXITING CORDS
- **PLUG & PLAY**
- 6' AC CORD & PLUG (FLAT PLUG STANDARD)
- **CUSTOMIZABLE CONFIGURATIONS AND FINISHES**
- **UL LISTED FOR MOUNTING IN FURNITURE**
- 15A





## AC POWER & DATA CONNECTIVITY SOLUTION

M-POWER-3T-AMS-BZ5ATP

Distributed by



Mormax Company, Inc.

<u>&</u>

914-699-0101

sales@mormax.com
mormax.com

8 Westchester Plaza Elmsford, NY 10523

Specs:

# **Modules/Ports:**

- A Tamper Resistant AC Receptacle
- M Double USB-A (Fast Charging Ports 18W)
- S USB-C (25W High Speed Charging Port)

TOP