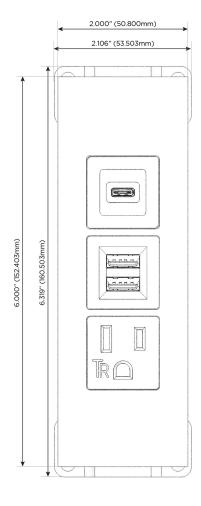

# **Modules/Ports:**

- A Tamper Resistant AC Receptacle
- M Double USB-A (Fast Charging Ports 18W)
- S USB-C (25W High Speed Charging Port)

TOP