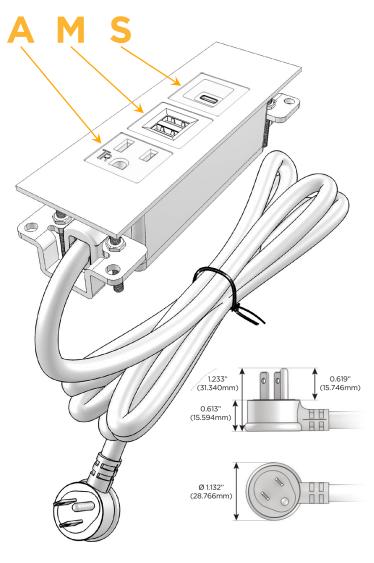

## Plug:

Supplied with Low Profile Flat 45° Angle 120 VAC

Optional Standard Straight 120 VAC Plug

Optional Straight 120 VAC Pass-through Plug

- CLEAN, COMPACT DESIGN
- **STREAMLINED**
- LOW PROFILE
- SIDE-EXITING CORDS
- **PLUG & PLAY**
- 6' AC CORD & PLUG (FLAT PLUG STANDARD)
- **CUSTOMIZABLE CONFIGURATIONS AND FINISHES**
- **UL LISTED FOR MOUNTING IN FURNITURE**
- 15A

# **Modules/Ports:**

- A Tamper Resistant AC Receptacle
- M Double USB-A (Fast Charging Ports 18W)
- S USB-C (25W High Speed Charging Port)

TOP