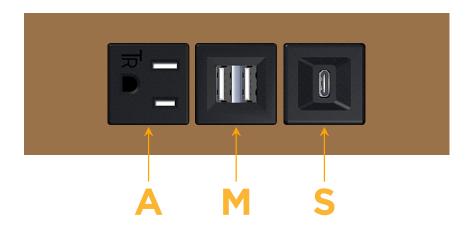

# **Modules/Ports:**

- A Tamper Resistant AC Receptacle
- M Double USB-A (Fast Charging Ports 18W)
- S USB-C (25W High Speed Charging Port)

TOP