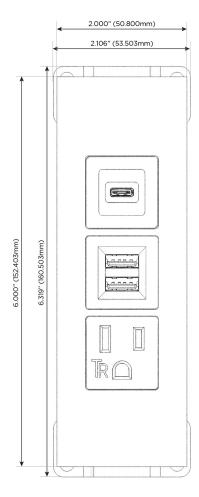

# **Modules/Ports:**

- A Tamper Resistant AC Receptacle
- M Double USB-A (Fast Charging Ports 18W)
- S USB-C (25W High Speed Charging Port)

TOP