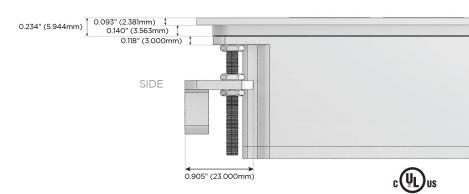

ng Port)
- R Switched AC (Rocker Switch)
- D Dimmer Switch

## Plug:

Supplied with Low Profile Flat 45° Angle 120 VAC

Optional Standard Straight 120 VAC Plug

Optional Straight 120 VAC Pass-through Plug

- CLEAN, COMPACT DESIGN
- **STREAMLINED**
- LOW PROFILE
- SIDE-EXITING CORDS
- **PLUG & PLAY**
- 6' AC CORD & PLUG (FLAT PLUG STANDARD)
- **CUSTOMIZABLE CONFIGURATIONS AND FINISHES**
- **UL LISTED FOR MOUNTING IN FURNITURE**
- 15A





## AC POWER & DATA CONNECTIVITY SOLUTION

M-POWER-3T-AMS-BZ5AATP

MORMAX

Mormax Company, Inc.

Distributed by

914-699-0101

sales@mormax.com
mormax.com

8 Westchester Plaza Elmsford, NY 10523

Specs:

# **Modules/Ports:**

- A Tamper Resistant AC Receptacle
- M Double USB-A (Fast Charging Ports 18W)
- S USB-C (25W High Speed Charging Port)

TOP