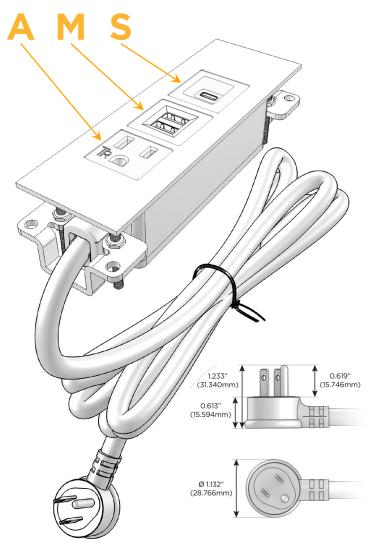

### AC POWER & DATA CONNECTIVITY SOLUTION

M-POWER-3T-AMS-BZ5AATP

Distributed by

Mormax Company, Inc. 8 Westchester Plaza

Elmsford, NY 10523

914-699-0101

sales@mormax.com mormax.com

Metro Light & Power's line of power & data solutions offers sophisticated design elements combined with greater ease of installation. Streamlined and low-profile, enhanced by side-exiting cords, our outlets advance the industry with their cutting edge look and feel. We believe flexibility is key, and we provide a variety of mounting options, including the ability to mount in limited spaces. Our outlets are available in many finishes and configurations, in addition to a custom color and finish capability for our clients.

## Plug:

Supplied with Low Profile Flat 45° Angle 120 VAC

Optional Standard Straight 120 VAC Plug

Optional Straight 120 VAC Pass-through Plug

- CLEAN, COMPACT DESIGN
- **STREAMLINED**
- LOW PROFILE
- SIDE-EXITING CORDS
- **PLUG & PLAY**
- 6' AC CORD & PLUG (FLAT PLUG STANDARD)
- **CUSTOMIZABLE CONFIGURATIONS AND FINISHES**
- **UL LISTED FOR MOUNTING IN FURNITURE**
- 15A

# **Modules/Ports:**

- A Tamper Resistant AC Receptacle
- M Double USB-A (Fast Charging Ports 18W)
- S USB-C (25W High Speed Charging Port)

TOP