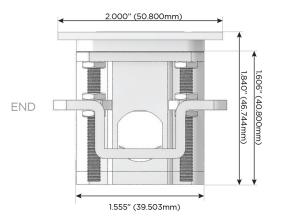

ging Port)
- R Switched AC (Rocker Switch)
- D Dimmer Switch

## Plug:

Supplied with Low Profile Flat 45° Angle 120 VAC

Optional Standard Straight 120 VAC Plug

Optional Straight 120 VAC Pass-through Plug

- CLEAN, COMPACT DESIGN
- **STREAMLINED**
- LOW PROFILE
- SIDE-EXITING CORDS
- **PLUG & PLAY**
- 6' AC CORD & PLUG (FLAT PLUG STANDARD)
- **CUSTOMIZABLE CONFIGURATIONS AND FINISHES**
- **UL LISTED FOR MOUNTING IN FURNITURE**
- 15A





## AC POWER & DATA CONNECTIVITY SOLUTION

M-POWER-3T-AMS-BZ5AATP

MORMAX

Mormax Company, Inc.

Distributed by

914-699-0101

sales@mormax.com
mormax.com

8 Westchester Plaza Elmsford, NY 10523

Specs:

# **Modules/Ports:**

- A Tamper Resistant AC Receptacle
- M Double USB-A (Fast Charging Ports 18W)
- S USB-C (25W High Speed Charging Port)

TOP