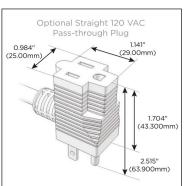

## Plug:

Supplied with Low Profile Flat 45° Angle 120 VAC

Optional Standard Straight 120 VAC Plug

Optional Straight 120 VAC Pass-through Plug

- CLEAN, COMPACT DESIGN
- **STREAMLINED**
- LOW PROFILE
- SIDE-EXITING CORDS
- **PLUG & PLAY**
- 6' AC CORD & PLUG (FLAT PLUG STANDARD)
- **CUSTOMIZABLE CONFIGURATIONS AND FINISHES**
- **UL LISTED FOR MOUNTING IN FURNITURE**
- 15A