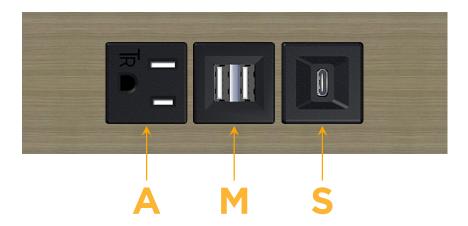

# **Modules/Ports:**

- A Tamper Resistant AC Receptacle
- M Double USB-A (Fast Charging Ports 18W)
- S USB-C (25W High Speed Charging Port)

TOP