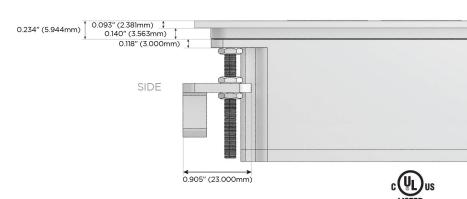

ng Port)
- R Switched AC (Rocker Switch)
- D Dimmer Switch

### Plug:

Supplied with Low Profile Flat 45° Angle 120 VAC

Optional Standard Straight 120 VAC Plug

Optional Straight 120 VAC Pass-through Plug

- CLEAN, COMPACT DESIGN
- **STREAMLINED**
- LOW PROFILE
- SIDE-EXITING CORDS
- **PLUG & PLAY**
- 6' AC CORD & PLUG (FLAT PLUG STANDARD)
- **CUSTOMIZABLE CONFIGURATIONS AND FINISHES**
- **UL LISTED FOR MOUNTING IN FURNITURE**
- 15A





### AC POWER & DATA CONNECTIVITY SOLUTION

M-POWER-3T-AMS-BZ4TP

Specs:

# Distributed by



Mormax Company, Inc.
8 Westchester Plaza

Elmsford, NY 10523

<u>&</u>

914-699-0101 sales@mormax.com

mormax.com

Modules/Ports:

- A Tamper Resistant AC Receptacle
- M Double USB-A (Fast Charging Ports 18W)
- S USB-C (25W High Speed Charging Port)

TOP