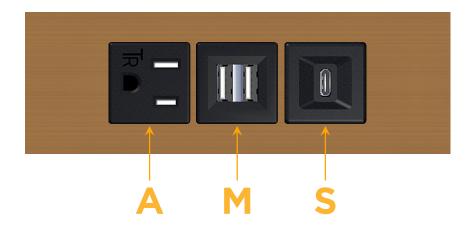

### **Module/Port Options:**

- **Tamper Resistant AC Receptacle**
- USB-A & USB-C (20W)
- Double USB-A (Fast Charging Ports 18W)
- **HDMI**
- CAT 6
- 12 RJ 12
- X Switched AC
- 3-Way Switch (Low Voltage)
- V USB-C (45W High Speed Charging Port)
- USB-C (25W High Speed Charging Port)
- R Switched AC (Rocker Switch)
- D Dimmer Switch

# Distributed by

Mormax Company, Inc.
8 Westchester Plaza

Elmsford, NY 10523

<u>&</u>

914-699-0101 sales@mormax.com

mormax.com

Modules/Ports:

- A Tamper Resistant AC Receptacle
- M Double USB-A (Fast Charging Ports 18W)
- S USB-C (25W High Speed Charging Port)