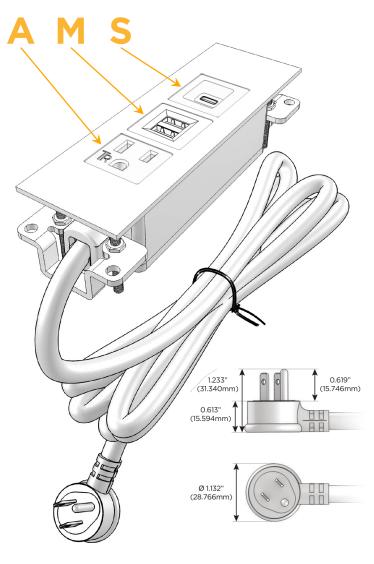

### Plug:

Supplied with Low Profile Flat 45° Angle 120 VAC

Optional Standard Straight 120 VAC Plug

Optional Straight 120 VAC Pass-through Plug

- CLEAN, COMPACT DESIGN
- **STREAMLINED**
- LOW PROFILE
- SIDE-EXITING CORDS
- **PLUG & PLAY**
- 6' AC CORD & PLUG (FLAT PLUG STANDARD)
- **CUSTOMIZABLE CONFIGURATIONS AND FINISHES**
- **UL LISTED FOR MOUNTING IN FURNITURE**
- 15A

# Distributed by

Mormax Company, Inc.
8 Westchester Plaza

Elmsford, NY 10523

<u>&</u>

914-699-0101 sales@mormax.com

mormax.com

Modules/Ports:

- A Tamper Resistant AC Receptacle
- M Double USB-A (Fast Charging Ports 18W)
- S USB-C (25W High Speed Charging Port)