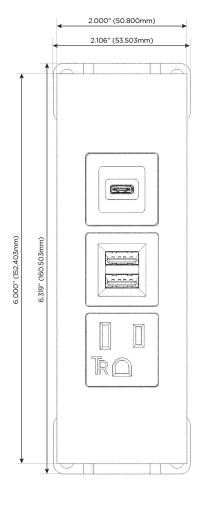

### AC POWER & DATA CONNECTIVITY SOLUTION

M-POWER-3T-AMS-BZ4TP

Specs:

# Distributed by

Mormax Company, Inc.
8 Westchester Plaza

Elmsford, NY 10523

<u>&</u>

914-699-0101 sales@mormax.com

mormax.com

Modules/Ports:

- A Tamper Resistant AC Receptacle
- M Double USB-A (Fast Charging Ports 18W)
- S USB-C (25W High Speed Charging Port)