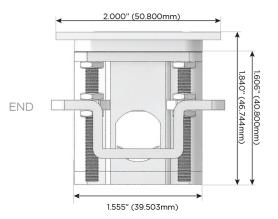

ging Port)
- R Switched AC (Rocker Switch)
- D Dimmer Switch

### Plug:

Supplied with Low Profile Flat 45° Angle 120 VAC

Optional Standard Straight 120 VAC Plug

Optional Straight 120 VAC Pass-through Plug

- CLEAN, COMPACT DESIGN
- **STREAMLINED**
- LOW PROFILE
- SIDE-EXITING CORDS
- **PLUG & PLAY**
- 6' AC CORD & PLUG (FLAT PLUG STANDARD)
- **CUSTOMIZABLE CONFIGURATIONS AND FINISHES**
- **UL LISTED FOR MOUNTING IN FURNITURE**
- 15A





### AC POWER & DATA CONNECTIVITY SOLUTION

M-POWER-3T-AMS-BZ4TP

Specs:

# Distributed by



Mormax Company, Inc.
8 Westchester Plaza

Elmsford, NY 10523

<u>&</u>

914-699-0101 sales@mormax.com

mormax.com

Modules/Ports:

- A Tamper Resistant AC Receptacle
- M Double USB-A (Fast Charging Ports 18W)
- S USB-C (25W High Speed Charging Port)

TOP