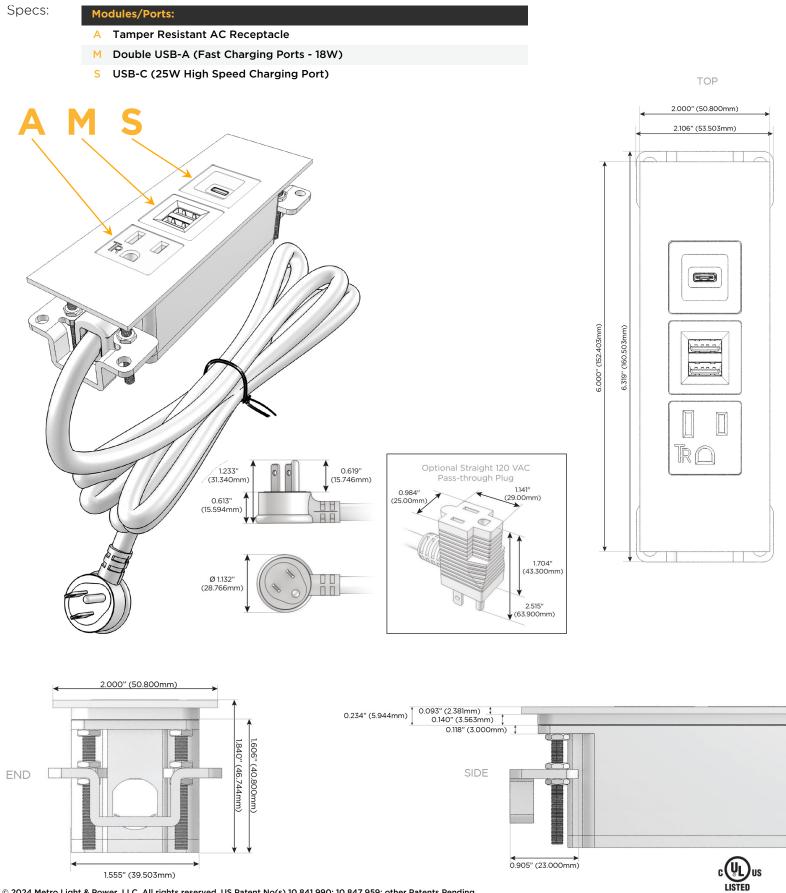

### Module/Port Options:

- **Tamper Resistant AC Receptacle** Α
- USB-A & USB-C (20W) Е
- Double USB-A (Fast Charging Ports 18W) Μ
- HDMI H.
- CAT 6 6
- 12 RJ 12
- X Switched AC
- 3-Way Switch (Low Voltage) Y
- V USB-C (45W High Speed Charging Port)
- S USB-C (25W High Speed Charging Port)
- R Switched AC (Rocker Switch)
- D **Dimmer Switch**

#### Plug:

Supplied with Low Profile Flat 45° Angle 120 VAC Plug

**Optional Standard Straight 120 VAC Plug** 

Optional Straight 120 VAC Pass-through Plug

- CLEAN, COMPACT DESIGN
- STREAMLINED
- LOW PROFILE
- SIDE-EXITING CORDS
- PLUG & PLAY
- 6' AC CORD & PLUG (FLAT PLUG STANDARD)
- CUSTOMIZABLE CONFIGURATIONS AND FINISHES
- UL LISTED FOR MOUNTING IN FURNITURE
- 15A