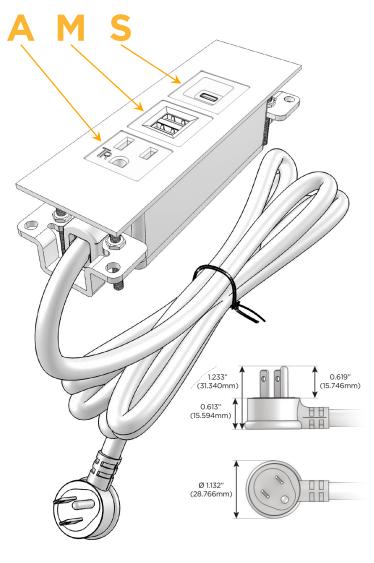

## Plug:

Supplied with Low Profile Flat 45° Angle 120 VAC

Optional Standard Straight 120 VAC Plug

Optional Straight 120 VAC Pass-through Plug

- CLEAN, COMPACT DESIGN
- **STREAMLINED**
- LOW PROFILE
- SIDE-EXITING CORDS
- **PLUG & PLAY**
- 6' AC CORD & PLUG (FLAT PLUG STANDARD)
- **CUSTOMIZABLE CONFIGURATIONS AND FINISHES**
- **UL LISTED FOR MOUNTING IN FURNITURE**
- 15A

sales@mormax.com
mormax.com

Modules/Ports:

- A Tamper Resistant AC Receptacle
- M Double USB-A (Fast Charging Ports 18W)
- S USB-C (25W High Speed Charging Port)

TOP