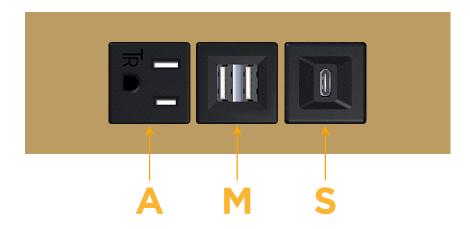

## **Module/Port Options:**

- **Tamper Resistant AC Receptacle**
- USB-A & USB-C (20W)
- Double USB-A (Fast Charging Ports 18W)
- **HDMI**
- CAT 6
- 12 RJ 12
- X Switched AC
- 3-Way Switch (Low Voltage)
- V USB-C (45W High Speed Charging Port)
- USB-C (25W High Speed Charging Port)
- R Switched AC (Rocker Switch)
- D Dimmer Switch

sales@mormax.com
mormax.com

Modules/Ports:

- A Tamper Resistant AC Receptacle
- M Double USB-A (Fast Charging Ports 18W)
- S USB-C (25W High Speed Charging Port)

TOP