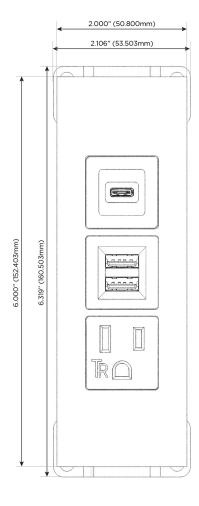

sales@mormax.com
mormax.com

Modules/Ports:

- A Tamper Resistant AC Receptacle
- M Double USB-A (Fast Charging Ports 18W)
- S USB-C (25W High Speed Charging Port)

TOP