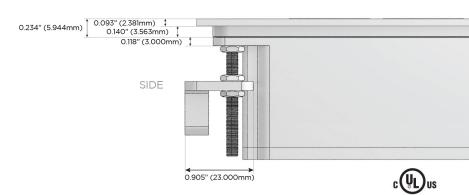

## AC POWER & DATA CONNECTIVITY SOLUTION

M-POWER-3T-AMS-BRATP

Specs:

Distributed by

Mormax Company, Inc.
8 Westchester Plaza

Elmsford, NY 10523

*€* .

914-699-0101

sales@mormax.com
mormax.com

Modules/Ports:

- A Tamper Resistant AC Receptacle
- M Double USB-A (Fast Charging Ports 18W)
- S USB-C (25W High Speed Charging Port)

TOP