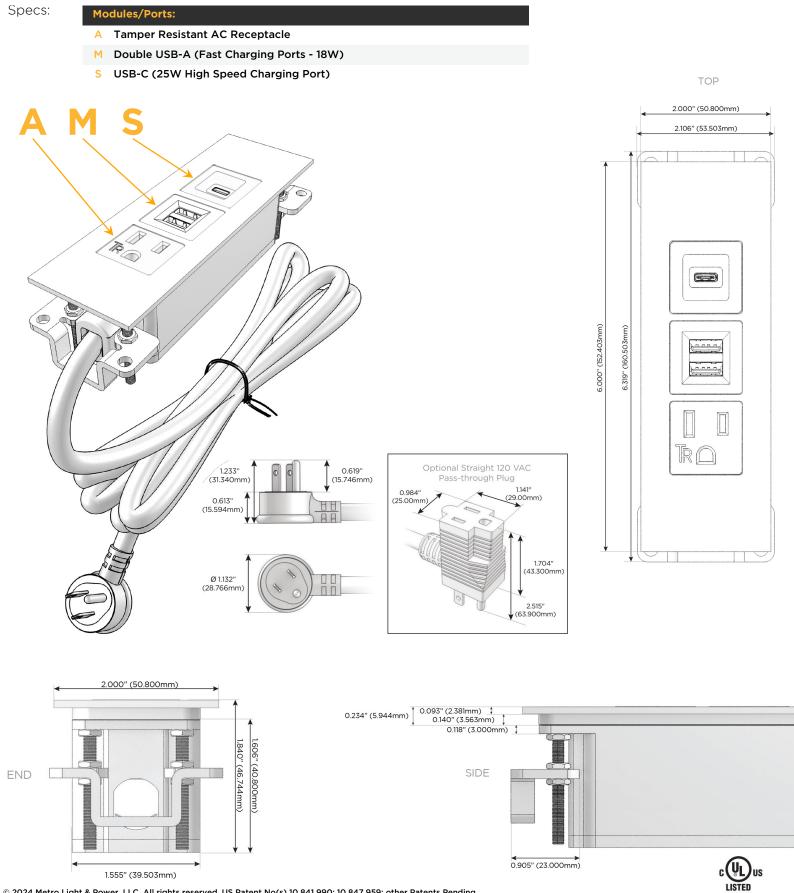

## 5: Module/Port Options:

- A Tamper Resistant AC Receptacle
- E USB-A & USB-C (20W)
- M Double USB-A (Fast Charging Ports 18W)
- H HDMI
- 6 CAT 6
- 12 RJ 12
- X Switched AC
- Y 3-Way Switch (Low Voltage)
- V USB-C (45W High Speed Charging Port)
- S USB-C (25W High Speed Charging Port)
- R Switched AC (Rocker Switch)
- D Dimmer Switch

#### Plug:

Supplied with Low Profile Flat 45° Angle 120 VAC Plug

- **Optional Standard Straight 120 VAC Plug**
- Optional Straight 120 VAC Pass-through Plug

- CLEAN, COMPACT DESIGN
- STREAMLINED
- LOW PROFILE
- SIDE-EXITING CORDS
- PLUG & PLAY
- 6' AC CORD & PLUG (FLAT PLUG STANDARD)
- CUSTOMIZABLE CONFIGURATIONS AND FINISHES
- UL LISTED FOR MOUNTING IN FURNITURE
- 15A