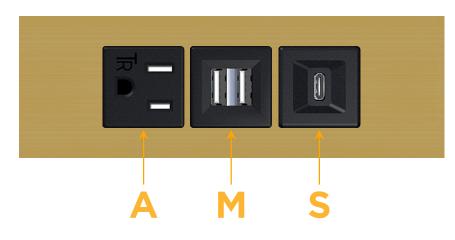

## 5: Module/Port Options:

- A Tamper Resistant AC Receptacle
- E USB-A & USB-C (20W)
- M Double USB-A (Fast Charging Ports 18W)
- H HDMI
- 6 CAT 6
- 12 RJ 12
- X Switched AC
- Y 3-Way Switch (Low Voltage)
- V USB-C (45W High Speed Charging Port)
- S USB-C (25W High Speed Charging Port)
- R Switched AC (Rocker Switch)
- D Dimmer Switch