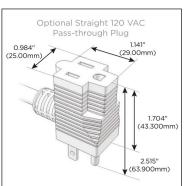

### Plug:

Supplied with Low Profile Flat 45° Angle 120 VAC

Optional Standard Straight 120 VAC Plug

Optional Straight 120 VAC Pass-through Plug

- CLEAN, COMPACT DESIGN
- **STREAMLINED**
- LOW PROFILE
- SIDE-EXITING CORDS
- **PLUG & PLAY**
- 6' AC CORD & PLUG (FLAT PLUG STANDARD)
- **CUSTOMIZABLE CONFIGURATIONS AND FINISHES**
- **UL LISTED FOR MOUNTING IN FURNITURE**
- 15A