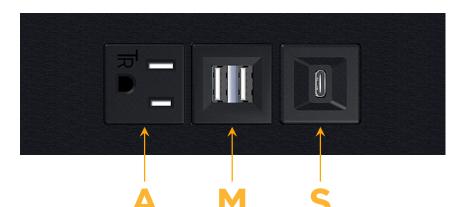

# Specs: Modules/Ports:

- A Tamper Resistant AC Receptacle
- M Double USB-A (Fast Charging Ports 18W)
- S USB-C (25W High Speed Charging Port)

TOP