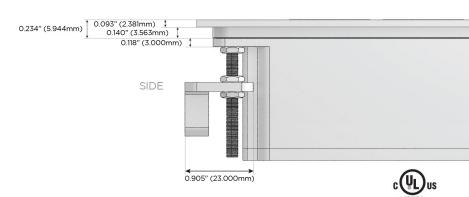

### AC POWER & DATA CONNECTIVITY SOLUTION

M-POWER-3T-AMS-B2ATP

# Specs: Modules/Ports:

- A Tamper Resistant AC Receptacle
- M Double USB-A (Fast Charging Ports 18W)
- S USB-C (25W High Speed Charging Port)

TOP