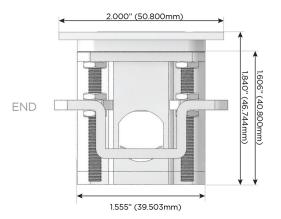

### AC POWER & DATA CONNECTIVITY SOLUTION

M-POWER-3T-AMS-B2ATP

# Specs: Modules/Ports:

- A Tamper Resistant AC Receptacle
- M Double USB-A (Fast Charging Ports 18W)
- S USB-C (25W High Speed Charging Port)

TOP