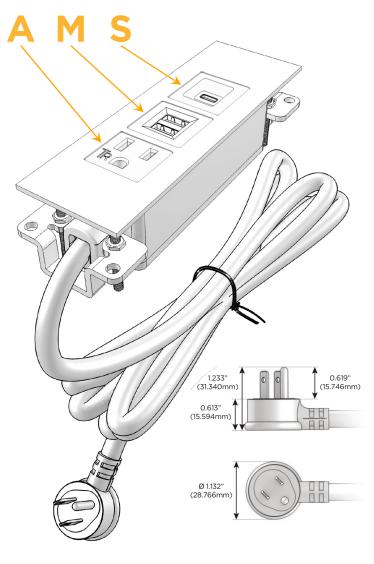

### Plug:

Supplied with Low Profile Flat 45° Angle 120 VAC

Optional Standard Straight 120 VAC Plug

Optional Straight 120 VAC Pass-through Plug

- CLEAN, COMPACT DESIGN
- **STREAMLINED**
- LOW PROFILE
- SIDE-EXITING CORDS
- **PLUG & PLAY**
- 6' AC CORD & PLUG (FLAT PLUG STANDARD)
- **CUSTOMIZABLE CONFIGURATIONS AND FINISHES**
- **UL LISTED FOR MOUNTING IN FURNITURE**
- 15A

# Specs: Modules/Ports:

- A Tamper Resistant AC Receptacle
- M Double USB-A (Fast Charging Ports 18W)
- S USB-C (25W High Speed Charging Port)

TOP