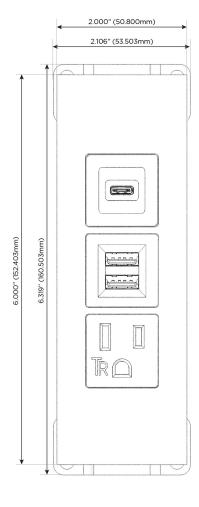

#### Trim Plate Finish: SATIN BLACK (ABS)

Custom Finishes Available M-POWER-3T-AMS-B2ATP

# Specs: Modules/Ports:

- A Tamper Resistant AC Receptacle
- M Double USB-A (Fast Charging Ports 18W)
- S USB-C (25W High Speed Charging Port)

TOP