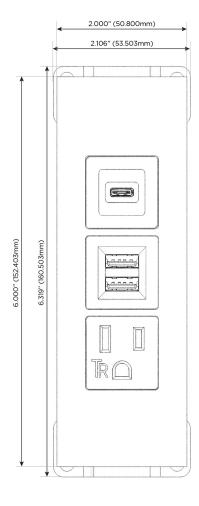

## Specs: Modules/Ports:

- A Tamper Resistant AC Receptacle
- M Double USB-A (Fast Charging Ports 18W)
- S USB-C (25W High Speed Charging Port)

TOP