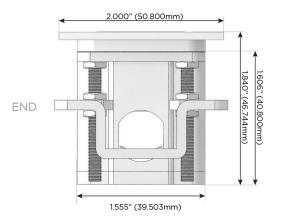

## Specs: Modules/Ports:

- A Tamper Resistant AC Receptacle
- M Double USB-A (Fast Charging Ports 18W)
- S USB-C (25W High Speed Charging Port)

TOP