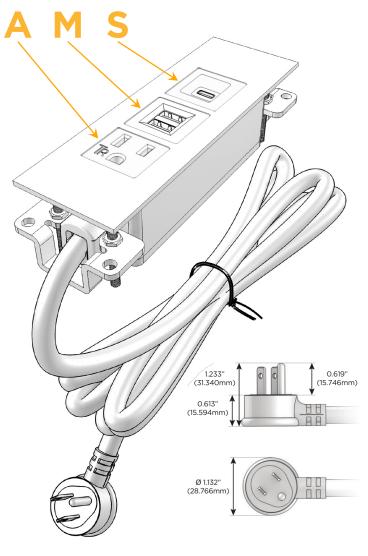

#### Plug:

Supplied with Low Profile Flat 45° Angle 120 VAC

Optional Standard Straight 120 VAC Plug

Optional Straight 120 VAC Pass-through Plug

- CLEAN, COMPACT DESIGN
- **STREAMLINED**
- LOW PROFILE
- SIDE-EXITING CORDS
- **PLUG & PLAY**
- 6' AC CORD & PLUG (FLAT PLUG STANDARD)
- **CUSTOMIZABLE CONFIGURATIONS AND FINISHES**
- **UL LISTED FOR MOUNTING IN FURNITURE**
- 15A

## Specs: Modules/Ports:

- A Tamper Resistant AC Receptacle
- M Double USB-A (Fast Charging Ports 18W)
- S USB-C (25W High Speed Charging Port)

TOP