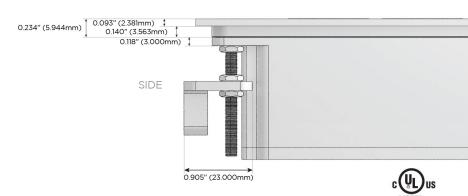

#### Plug:

Supplied with Low Profile Flat 45° Angle 120 VAC

Optional Standard Straight 120 VAC Plug

Optional Straight 120 VAC Pass-through Plug

- CLEAN, COMPACT DESIGN
- **STREAMLINED**
- LOW PROFILE
- SIDE-EXITING CORDS
- **PLUG & PLAY**
- 6' AC CORD & PLUG (FLAT PLUG STANDARD)
- **CUSTOMIZABLE CONFIGURATIONS AND FINISHES**
- **UL LISTED FOR MOUNTING IN FURNITURE**
- 15A