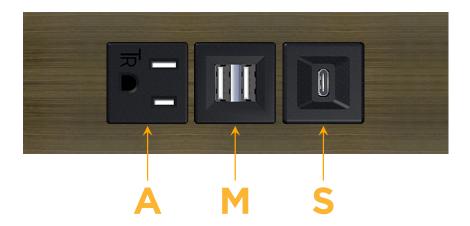

## Specs: Modules/Ports:

- A Tamper Resistant AC Receptacle
- M Double USB-A (Fast Charging Ports 18W)
- S USB-C (25W High Speed Charging Port)

TOP