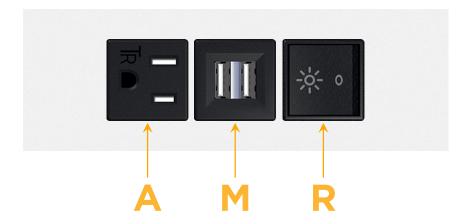

## Modules/Ports:

- A Tamper Resistant AC Receptacle
- M Double USB-A (Fast Charging Ports 18W)
- R Switched AC (Rocker Switch)

TOP