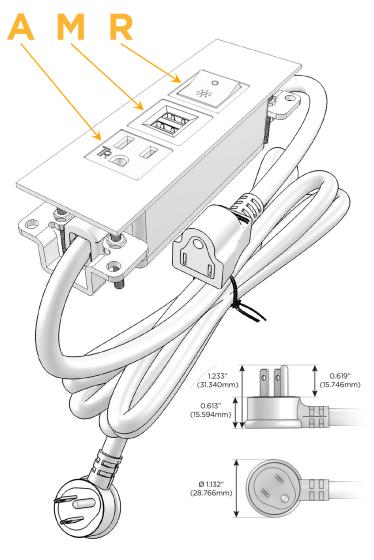

#### Plug:

Supplied with Low Profile Flat 45° Angle 120 VAC Plug

Optional Standard Straight 120 VAC Plug

Optional Straight 120 VAC Pass-through Plug

- · CLEAN, COMPACT DESIGN
- STREAMLINED
- LOW PROFILE
- SIDE-EXITING CORDS
- PLUG & PLAY
- 6' AC CORD & PLUG (FLAT PLUG STANDARD)
- CUSTOMIZABLE CONFIGURATIONS AND FINISHES
- UL LISTED FOR MOUNTING IN FURNITURE
- 15A

#### AC POWER & DATA CONNECTIVITY SOLUTION

M-POWER-3T-AMR-WTP