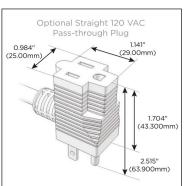

#### Plug:

Supplied with Low Profile Flat 45° Angle 120 VAC Plug

Optional Standard Straight 120 VAC Plug

Optional Straight 120 VAC Pass-through Plug

- · CLEAN, COMPACT DESIGN
- STREAMLINED
- LOW PROFILE
- SIDE-EXITING CORDS
- PLUG & PLAY
- 6' AC CORD & PLUG (FLAT PLUG STANDARD)
- CUSTOMIZABLE CONFIGURATIONS AND FINISHES
- UL LISTED FOR MOUNTING IN FURNITURE
- 15A