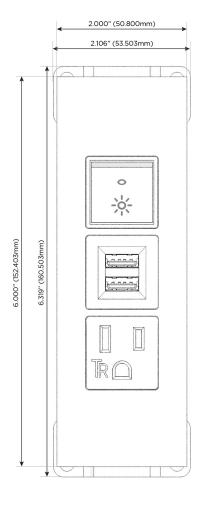

Trim Plate Finish: WHITE (STEEL)

Custom Finishes Available M-POWER-3T-AMR-WTP

#### **Module/Port Options:**

- A Tamper Resistant AC Receptacle
- E USB-A & USB-C (20W)
- M Double USB-A (Fast Charging Ports 18W)
- H HDMI
- 6 CAT 6
- 12 RJ 12
- X Switched AC
- Y 3-Way Switch (Low Voltage)
- V USB-C (45W High Speed Charging Port)
- S USB-C (25W High Speed Charging Port)
- R Switched AC (Rocker Switch)
- **D** Dimmer Switch

## Modules/Ports:

- A Tamper Resistant AC Receptacle
- M Double USB-A (Fast Charging Ports 18W)
- R Switched AC (Rocker Switch)

TOP