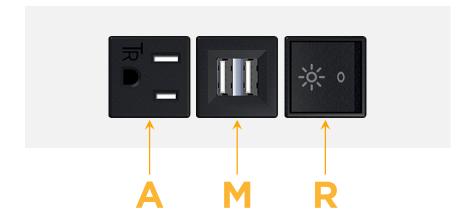

## **Modules/Ports:**

- A Tamper Resistant AC Receptacle
- M Double USB-A (Fast Charging Ports 18W)
- R Switched AC (Rocker Switch)

TOP