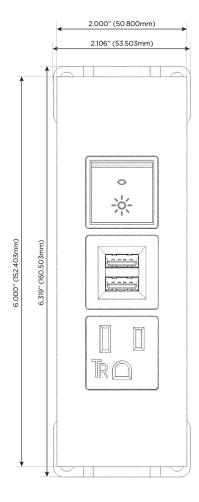

## **Modules/Ports:**

- A Tamper Resistant AC Receptacle
- M Double USB-A (Fast Charging Ports 18W)
- R Switched AC (Rocker Switch)

TOP