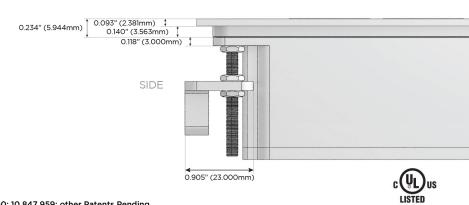

Specs:

#### Plug:

Supplied with Low Profile Flat 45° Angle 120 VAC

Optional Standard Straight 120 VAC Plug

Optional Straight 120 VAC Pass-through Plug

- CLEAN, COMPACT DESIGN
- **STREAMLINED**
- LOW PROFILE
- SIDE-EXITING CORDS
- **PLUG & PLAY**
- 6' AC CORD & PLUG (FLAT PLUG STANDARD)
- **CUSTOMIZABLE CONFIGURATIONS AND FINISHES**
- **UL LISTED FOR MOUNTING IN FURNITURE**
- 15A