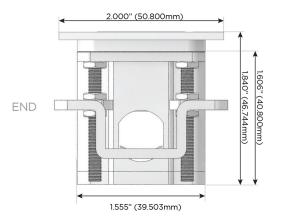

Specs:

#### Plug:

Supplied with Low Profile Flat 45° Angle 120 VAC

Optional Standard Straight 120 VAC Plug

Optional Straight 120 VAC Pass-through Plug

- CLEAN, COMPACT DESIGN
- **STREAMLINED**
- LOW PROFILE
- SIDE-EXITING CORDS
- **PLUG & PLAY**
- 6' AC CORD & PLUG (FLAT PLUG STANDARD)
- **CUSTOMIZABLE CONFIGURATIONS AND FINISHES**
- **UL LISTED FOR MOUNTING IN FURNITURE**
- 15A