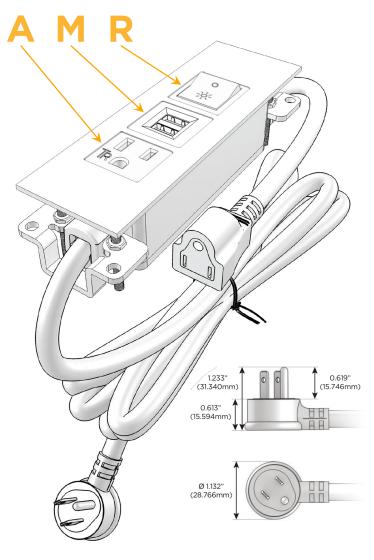

#### Plug:

Supplied with Low Profile Flat 45° Angle 120 VAC

Optional Standard Straight 120 VAC Plug

Optional Straight 120 VAC Pass-through Plug

- CLEAN, COMPACT DESIGN
- **STREAMLINED**
- LOW PROFILE
- SIDE-EXITING CORDS
- **PLUG & PLAY**
- 6' AC CORD & PLUG (FLAT PLUG STANDARD)
- **CUSTOMIZABLE CONFIGURATIONS AND FINISHES**
- **UL LISTED FOR MOUNTING IN FURNITURE**
- 15A

## **Modules/Ports:**

- A Tamper Resistant AC Receptacle
- M Double USB-A (Fast Charging Ports 18W)
- R Switched AC (Rocker Switch)

TOP