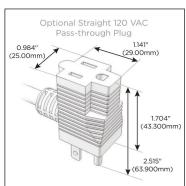

### Plug:

Supplied with Low Profile Flat 45° Angle 120 VAC

Optional Standard Straight 120 VAC Plug

Optional Straight 120 VAC Pass-through Plug

- CLEAN, COMPACT DESIGN
- **STREAMLINED**
- LOW PROFILE
- SIDE-EXITING CORDS
- **PLUG & PLAY**
- 6' AC CORD & PLUG (FLAT PLUG STANDARD)
- **CUSTOMIZABLE CONFIGURATIONS AND FINISHES**
- **UL LISTED FOR MOUNTING IN FURNITURE**
- 15A