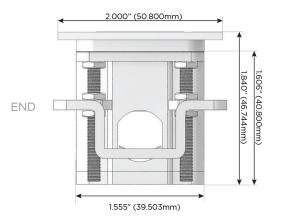

d Charging Port)
- R Switched AC (Rocker Switch)
- D Dimmer Switch

### Plug:

Supplied with Low Profile Flat 45° Angle 120 VAC

Optional Standard Straight 120 VAC Plug

Optional Straight 120 VAC Pass-through Plug

- CLEAN, COMPACT DESIGN
- **STREAMLINED**
- LOW PROFILE
- SIDE-EXITING CORDS
- **PLUG & PLAY**
- 6' AC CORD & PLUG (FLAT PLUG STANDARD)
- **CUSTOMIZABLE CONFIGURATIONS AND FINISHES**
- **UL LISTED FOR MOUNTING IN FURNITURE**
- 15A





### AC POWER & DATA CONNECTIVITY SOLUTION

M-POWER-3T-AMR-S3ATP

Specs:

# MORMAX

Mormax Company, Inc.
8 Westchester Plaza

Elmsford, NY 10523

Distributed by

*€* .

914-699-0101

sales@mormax.com
mormax.com

Modules/Ports:

- A Tamper Resistant AC Receptacle
- M Double USB-A (Fast Charging Ports 18W)
- R Switched AC (Rocker Switch)

TOP