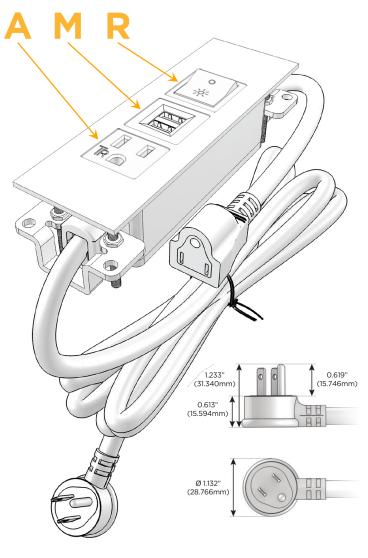

### Plug:

Supplied with Low Profile Flat 45° Angle 120 VAC

Optional Standard Straight 120 VAC Plug

Optional Straight 120 VAC Pass-through Plug

- CLEAN, COMPACT DESIGN
- **STREAMLINED**
- LOW PROFILE
- SIDE-EXITING CORDS
- **PLUG & PLAY**
- 6' AC CORD & PLUG (FLAT PLUG STANDARD)
- **CUSTOMIZABLE CONFIGURATIONS AND FINISHES**
- **UL LISTED FOR MOUNTING IN FURNITURE**
- 15A

- A Tamper Resistant AC Receptacle
- M Double USB-A (Fast Charging Ports 18W)
- R Switched AC (Rocker Switch)

TOP