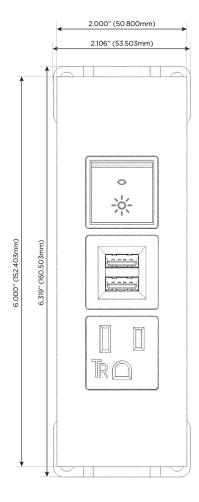

### **Module/Port Options:**

- **Tamper Resistant AC Receptacle**
- USB-A & USB-C (20W)
- Double USB-A (Fast Charging Ports 18W)
- **HDMI**
- CAT 6
- 12 RJ 12
- X Switched AC
- 3-Way Switch (Low Voltage)
- V USB-C (45W High Speed Charging Port)
- USB-C (25W High Speed Charging Port)
- R Switched AC (Rocker Switch)
- D Dimmer Switch

- A Tamper Resistant AC Receptacle
- M Double USB-A (Fast Charging Ports 18W)
- R Switched AC (Rocker Switch)

TOP