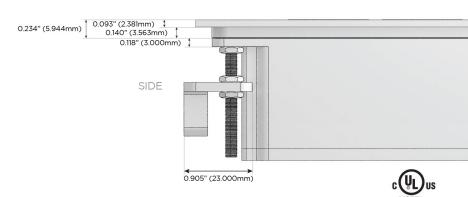

Charging Port)
- R Switched AC (Rocker Switch)
- D Dimmer Switch

### Plug:

Supplied with Low Profile Flat 45° Angle 120 VAC

Optional Standard Straight 120 VAC Plug

Optional Straight 120 VAC Pass-through Plug

- CLEAN, COMPACT DESIGN
- **STREAMLINED**
- LOW PROFILE
- SIDE-EXITING CORDS
- **PLUG & PLAY**
- 6' AC CORD & PLUG (FLAT PLUG STANDARD)
- **CUSTOMIZABLE CONFIGURATIONS AND FINISHES**
- **UL LISTED FOR MOUNTING IN FURNITURE**
- 15A





### AC POWER & DATA CONNECTIVITY SOLUTION

M-POWER-3T-AMR-S3ATP

Specs:

# MORMAX

Mormax Company, Inc.
8 Westchester Plaza

Elmsford, NY 10523

Distributed by

*€* .

914-699-0101

sales@mormax.com
mormax.com

Modules/Ports:

- A Tamper Resistant AC Receptacle
- M Double USB-A (Fast Charging Ports 18W)
- R Switched AC (Rocker Switch)

TOP