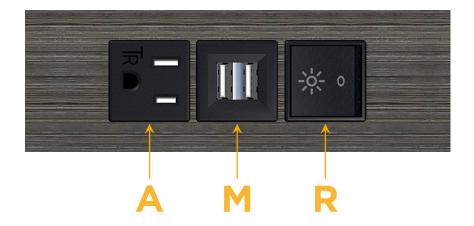

- A Tamper Resistant AC Receptacle
- M Double USB-A (Fast Charging Ports 18W)
- R Switched AC (Rocker Switch)

TOP