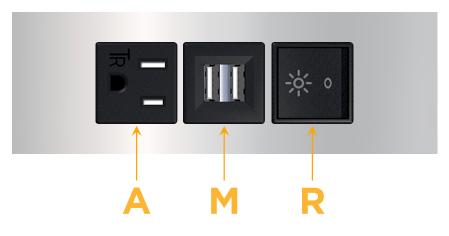

## Module/Port Options:

- A Tamper Resistant AC Receptacle
- E USB-A & USB-C (20W)
- M Double USB-A (Fast Charging Ports 18W)
- H HDMI
- 6 CAT 6
- 12 RJ 12
- X Switched AC
- Y 3-Way Switch (Low Voltage)
- V USB-C (45W High Speed Charging Port)
- S USB-C (25W High Speed Charging Port)
- R Switched AC (Rocker Switch)
- D Dimmer Switch