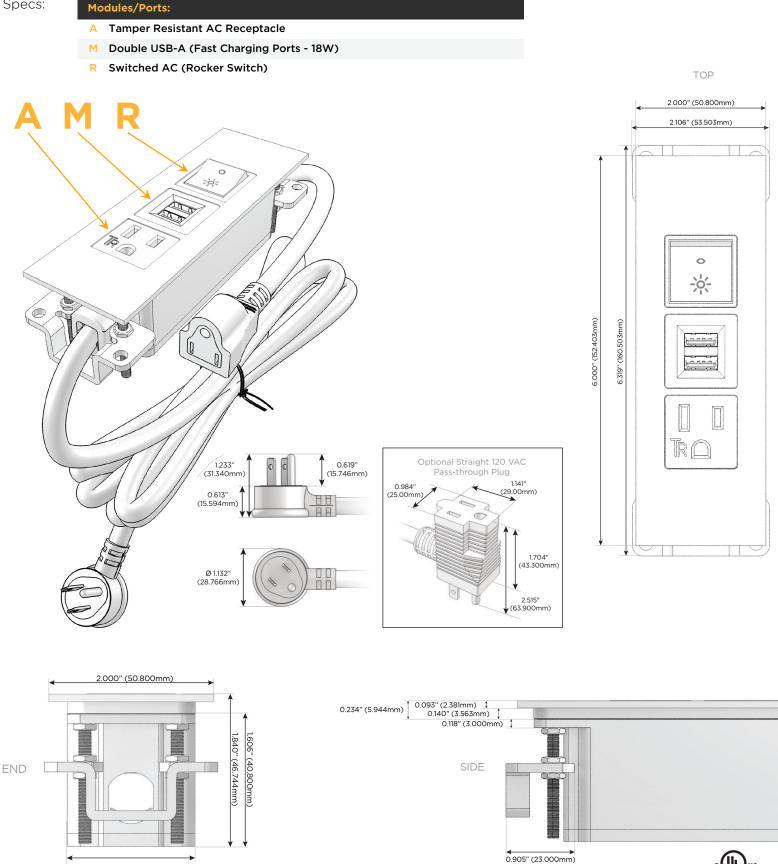

## Module/Port Options:

- A Tamper Resistant AC Receptacle
- E USB-A & USB-C (20W)
- M Double USB-A (Fast Charging Ports 18W)
- H HDMI
- 6 CAT 6
- 12 RJ 12
- X Switched AC
- Y 3-Way Switch (Low Voltage)
- V USB-C (45W High Speed Charging Port)
- S USB-C (25W High Speed Charging Port)
- R Switched AC (Rocker Switch)
- D Dimmer Switch

## Plug:

Supplied with Low Profile Flat 45° Angle 120 VAC Plug

- **Optional Standard Straight 120 VAC Plug**
- Optional Straight 120 VAC Pass-through Plug

- CLEAN, COMPACT DESIGN
- STREAMLINED
- LOW PROFILE
- SIDE-EXITING CORDS
- PLUG & PLAY
- 6' AC CORD & PLUG (FLAT PLUG STANDARD)
- CUSTOMIZABLE CONFIGURATIONS AND FINISHES
- UL LISTED FOR MOUNTING IN FURNITURE
- 15A