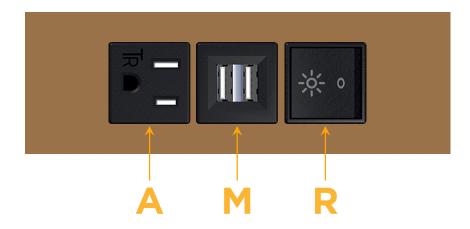

# Distributed by

Mormax Company, Inc.
8 Westchester Plaza

Elmsford, NY 10523

<u>&</u>

914-699-0101

sales@mormax.com
mormax.com

Modules/Ports:

- A Tamper Resistant AC Receptacle
- M Double USB-A (Fast Charging Ports 18W)
- R Switched AC (Rocker Switch)