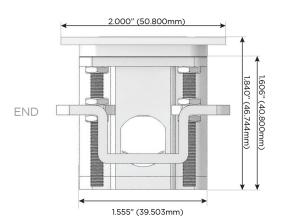

ging Port)
- R Switched AC (Rocker Switch)
- D Dimmer Switch

#### Plug:

Supplied with Low Profile Flat 45° Angle 120 VAC

Optional Standard Straight 120 VAC Plug

Optional Straight 120 VAC Pass-through Plug

- CLEAN, COMPACT DESIGN
- **STREAMLINED**
- LOW PROFILE
- SIDE-EXITING CORDS
- **PLUG & PLAY**
- 6' AC CORD & PLUG (FLAT PLUG STANDARD)
- **CUSTOMIZABLE CONFIGURATIONS AND FINISHES**
- **UL LISTED FOR MOUNTING IN FURNITURE**
- 15A





#### AC POWER & DATA CONNECTIVITY SOLUTION

M-POWER-3T-AMR-BZTP

Specs:

# Distributed by



Mormax Company, Inc.
8 Westchester Plaza

Elmsford, NY 10523

<u>&</u>

914-699-0101

sales@mormax.com
mormax.com

Modules/Ports:

- A Tamper Resistant AC Receptacle
- M Double USB-A (Fast Charging Ports 18W)
- R Switched AC (Rocker Switch)

TOP







LISTED