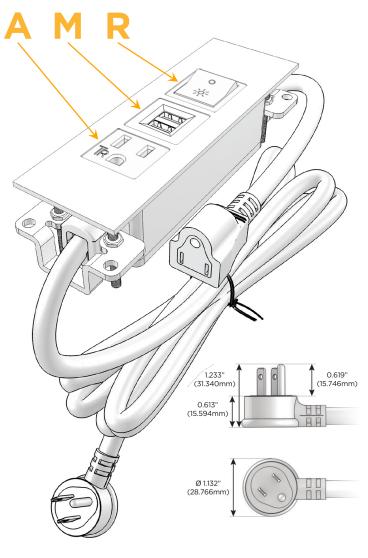

#### Plug:

Supplied with Low Profile Flat 45° Angle 120 VAC

Optional Standard Straight 120 VAC Plug

Optional Straight 120 VAC Pass-through Plug

- CLEAN, COMPACT DESIGN
- **STREAMLINED**
- LOW PROFILE
- SIDE-EXITING CORDS
- **PLUG & PLAY**
- 6' AC CORD & PLUG (FLAT PLUG STANDARD)
- **CUSTOMIZABLE CONFIGURATIONS AND FINISHES**
- **UL LISTED FOR MOUNTING IN FURNITURE**
- 15A

# Distributed by

Mormax Company, Inc.
8 Westchester Plaza

Elmsford, NY 10523

<u>&</u>

914-699-0101

sales@mormax.com
mormax.com

Modules/Ports:

- A Tamper Resistant AC Receptacle
- M Double USB-A (Fast Charging Ports 18W)
- R Switched AC (Rocker Switch)