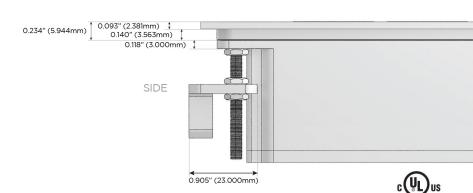

ng Port)
- R Switched AC (Rocker Switch)
- D Dimmer Switch

#### Plug:

Supplied with Low Profile Flat 45° Angle 120 VAC

Optional Standard Straight 120 VAC Plug

Optional Straight 120 VAC Pass-through Plug

- CLEAN, COMPACT DESIGN
- **STREAMLINED**
- LOW PROFILE
- SIDE-EXITING CORDS
- **PLUG & PLAY**
- 6' AC CORD & PLUG (FLAT PLUG STANDARD)
- **CUSTOMIZABLE CONFIGURATIONS AND FINISHES**
- **UL LISTED FOR MOUNTING IN FURNITURE**
- 15A





#### AC POWER & DATA CONNECTIVITY SOLUTION

M-POWER-3T-AMR-BZTP

Specs:

# Distributed by



Mormax Company, Inc.
8 Westchester Plaza

Elmsford, NY 10523

<u>&</u>

914-699-0101

sales@mormax.com
mormax.com

Modules/Ports:

- A Tamper Resistant AC Receptacle
- M Double USB-A (Fast Charging Ports 18W)
- R Switched AC (Rocker Switch)

TOP







LISTED