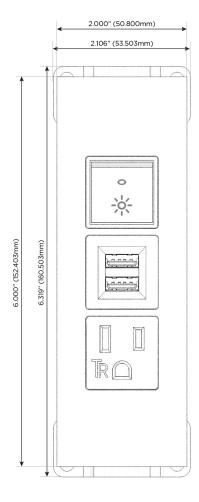

#### AC POWER & DATA CONNECTIVITY SOLUTION

M-POWER-3T-AMR-BZTP

Specs:

# Distributed by

Mormax Company, Inc.
8 Westchester Plaza

Elmsford, NY 10523

<u>&</u>

914-699-0101

sales@mormax.com
mormax.com

Modules/Ports:

- A Tamper Resistant AC Receptacle
- M Double USB-A (Fast Charging Ports 18W)
- R Switched AC (Rocker Switch)