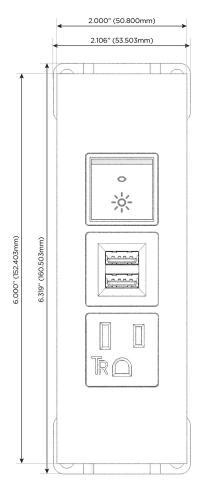

# **Module/Port Options:**

- A Tamper Resistant AC Receptacle
- E USB-A & USB-C (20W)
- M Double USB-A (Fast Charging Ports 18W)
- H HDMI
- 6 CAT 6
- 12 RJ 12
- X Switched AC
- Y 3-Way Switch (Low Voltage)
- V USB-C (45W High Speed Charging Port)
- S USB-C (25W High Speed Charging Port)
- R Switched AC (Rocker Switch)
- **D** Dimmer Switch

Modules/Ports:

- A Tamper Resistant AC Receptacle
- M Double USB-A (Fast Charging Ports 18W)
- R Switched AC (Rocker Switch)

TOP