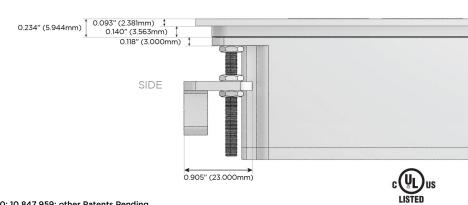

### Plug:

Supplied with Low Profile Flat 45° Angle 120 VAC Plug

Optional Standard Straight 120 VAC Plug

Optional Straight 120 VAC Pass-through Plug

- CLEAN, COMPACT DESIGN
- STREAMLINED
- LOW PROFILE
- SIDE-EXITING CORDS
- PLUG & PLAY
- 6' AC CORD & PLUG (FLAT PLUG STANDARD)
- CUSTOMIZABLE CONFIGURATIONS AND FINISHES
- UL LISTED FOR MOUNTING IN FURNITURE
- 15A