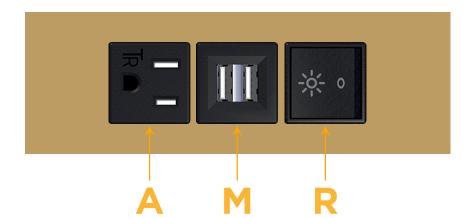

Modules/Ports:

- A Tamper Resistant AC Receptacle
- M Double USB-A (Fast Charging Ports 18W)
- R Switched AC (Rocker Switch)

TOP