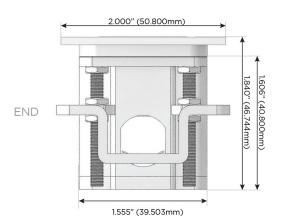

### Plug:

Supplied with Low Profile Flat 45° Angle 120 VAC Plug

Optional Standard Straight 120 VAC Plug

Optional Straight 120 VAC Pass-through Plug

- CLEAN, COMPACT DESIGN
- STREAMLINED
- LOW PROFILE
- SIDE-EXITING CORDS
- PLUG & PLAY
- 6' AC CORD & PLUG (FLAT PLUG STANDARD)
- CUSTOMIZABLE CONFIGURATIONS AND FINISHES
- UL LISTED FOR MOUNTING IN FURNITURE
- 15A