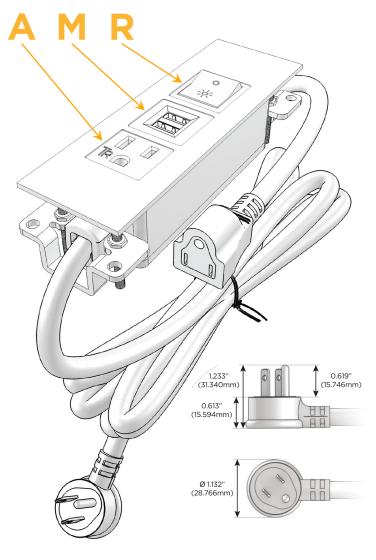

### Plug:

Supplied with Low Profile Flat 45° Angle 120 VAC Plug

Optional Standard Straight 120 VAC Plug

Optional Straight 120 VAC Pass-through Plug

- CLEAN, COMPACT DESIGN
- STREAMLINED
- LOW PROFILE
- SIDE-EXITING CORDS
- PLUG & PLAY
- 6' AC CORD & PLUG (FLAT PLUG STANDARD)
- CUSTOMIZABLE CONFIGURATIONS AND FINISHES
- UL LISTED FOR MOUNTING IN FURNITURE
- 15A

Modules/Ports:

- A Tamper Resistant AC Receptacle
- M Double USB-A (Fast Charging Ports 18W)
- R Switched AC (Rocker Switch)

TOP