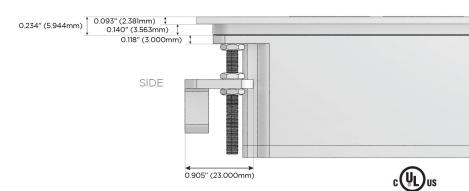

### Plug:

Supplied with Low Profile Flat 45° Angle 120 VAC

Optional Standard Straight 120 VAC Plug

Optional Straight 120 VAC Pass-through Plug

- CLEAN, COMPACT DESIGN
- **STREAMLINED**
- LOW PROFILE
- SIDE-EXITING CORDS
- **PLUG & PLAY**
- 6' AC CORD & PLUG (FLAT PLUG STANDARD)
- **CUSTOMIZABLE CONFIGURATIONS AND FINISHES**
- **UL LISTED FOR MOUNTING IN FURNITURE**
- 15A