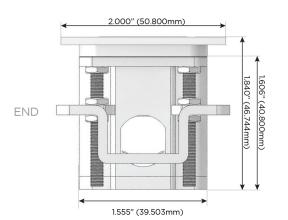

### Plug:

Supplied with Low Profile Flat 45° Angle 120 VAC

Optional Standard Straight 120 VAC Plug

Optional Straight 120 VAC Pass-through Plug

- CLEAN, COMPACT DESIGN
- **STREAMLINED**
- LOW PROFILE
- SIDE-EXITING CORDS
- **PLUG & PLAY**
- 6' AC CORD & PLUG (FLAT PLUG STANDARD)
- **CUSTOMIZABLE CONFIGURATIONS AND FINISHES**
- **UL LISTED FOR MOUNTING IN FURNITURE**
- 15A