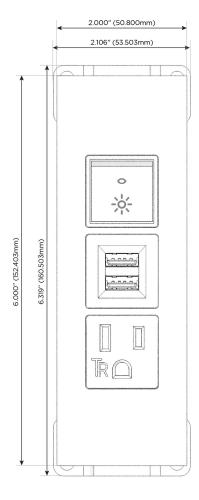

# **Module/Port Options:**

- **Tamper Resistant AC Receptacle**
- USB-A & USB-C (20W)
- Double USB-A (Fast Charging Ports 18W)
- **HDMI**
- CAT 6
- 12 RJ 12
- X Switched AC
- 3-Way Switch (Low Voltage)
- V USB-C (45W High Speed Charging Port)
- USB-C (25W High Speed Charging Port)
- R Switched AC (Rocker Switch)
- D Dimmer Switch

Specs: Modules/Ports:

A Tamper Resistant AC Receptacle

M Double USB-A (Fast Charging Ports - 18W)

R Switched AC (Rocker Switch)

TOP

LISTED