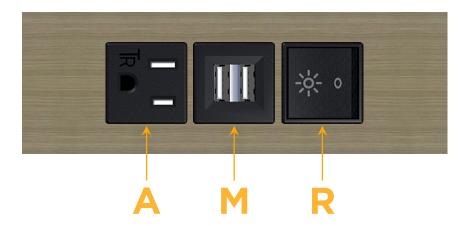

# **Module/Port Options:**

- **Tamper Resistant AC Receptacle**
- USB-A & USB-C (20W)
- Double USB-A (Fast Charging Ports 18W)
- **HDMI**
- CAT 6
- 12 RJ 12
- X Switched AC
- 3-Way Switch (Low Voltage)
- V USB-C (45W High Speed Charging Port)
- USB-C (25W High Speed Charging Port)
- R Switched AC (Rocker Switch)
- D Dimmer Switch

Specs: Modules/Ports:

A Tamper Resistant AC Receptacle

M Double USB-A (Fast Charging Ports - 18W)

R Switched AC (Rocker Switch)

TOP

LISTED