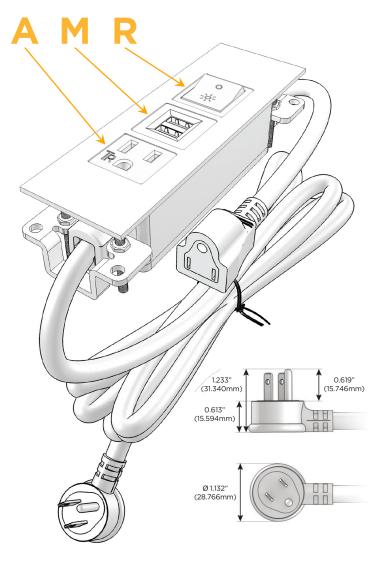

# **Module/Port Options:**

- **Tamper Resistant AC Receptacle**
- USB-A & USB-C (20W)
- Double USB-A (Fast Charging Ports 18W)
- **HDMI**
- CAT 6
- 12 RJ 12
- X Switched AC
- 3-Way Switch (Low Voltage)
- V USB-C (45W High Speed Charging Port)
- USB-C (25W High Speed Charging Port)
- R Switched AC (Rocker Switch)
- D Dimmer Switch

### Plug:

Supplied with Low Profile Flat 45° Angle 120 VAC

Optional Standard Straight 120 VAC Plug

Optional Straight 120 VAC Pass-through Plug

- CLEAN, COMPACT DESIGN
- **STREAMLINED**
- LOW PROFILE
- SIDE-EXITING CORDS
- **PLUG & PLAY**
- 6' AC CORD & PLUG (FLAT PLUG STANDARD)
- **CUSTOMIZABLE CONFIGURATIONS AND FINISHES**
- **UL LISTED FOR MOUNTING IN FURNITURE**
- 15A

Specs: Modules/Ports:

A Tamper Resistant AC Receptacle

M Double USB-A (Fast Charging Ports - 18W)

R Switched AC (Rocker Switch)

TOP

LISTED