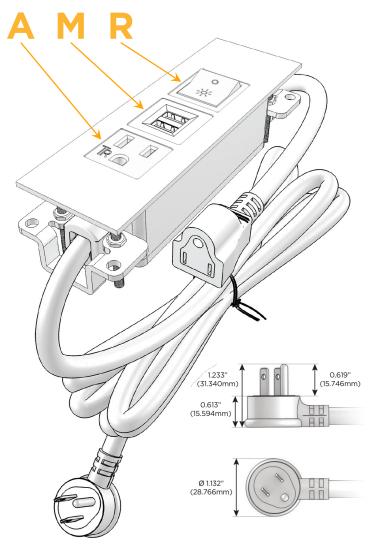

#### AC POWER & DATA CONNECTIVITY SOLUTION

M-POWER-3T-AMR-BZ4TP

Distributed by

Mormax Company, Inc. 8 Westchester Plaza

Elmsford, NY 10523

914-699-0101 sales@mormax.com

mormax.com

Metro Light & Power's line of power & data solutions offers sophisticated design elements combined with greater ease of installation. Streamlined and low-profile, enhanced by side-exiting cords, our outlets advance the industry with their cutting edge look and feel. We believe flexibility is key, and we provide a variety of mounting options, including the ability to mount in limited spaces. Our outlets are available in many finishes and configurations, in addition to a custom color and finish capability for our clients.

### Plug:

Supplied with Low Profile Flat 45° Angle 120 VAC

Optional Standard Straight 120 VAC Plug

Optional Straight 120 VAC Pass-through Plug

- CLEAN, COMPACT DESIGN
- **STREAMLINED**
- LOW PROFILE
- SIDE-EXITING CORDS
- **PLUG & PLAY**
- 6' AC CORD & PLUG (FLAT PLUG STANDARD)
- **CUSTOMIZABLE CONFIGURATIONS AND FINISHES**
- **UL LISTED FOR MOUNTING IN FURNITURE**
- 15A

# **Modules/Ports:**

- A Tamper Resistant AC Receptacle
- M Double USB-A (Fast Charging Ports 18W)
- R Switched AC (Rocker Switch)

TOP