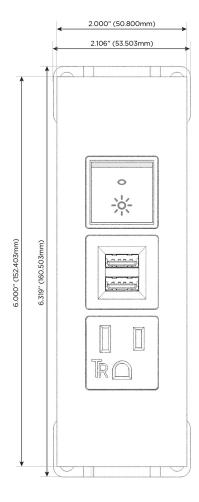

### **Module/Port Options:**

- **Tamper Resistant AC Receptacle**
- USB-A & USB-C (20W)
- Double USB-A (Fast Charging Ports 18W)
- **HDMI**
- CAT 6
- 12 RJ 12
- X Switched AC
- 3-Way Switch (Low Voltage)
- V USB-C (45W High Speed Charging Port)
- USB-C (25W High Speed Charging Port)
- R Switched AC (Rocker Switch)
- D Dimmer Switch

# **Modules/Ports:**

- A Tamper Resistant AC Receptacle
- M Double USB-A (Fast Charging Ports 18W)
- R Switched AC (Rocker Switch)

TOP