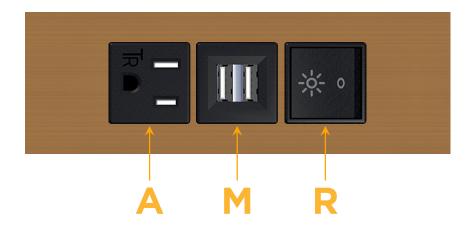

# **Modules/Ports:**

- A Tamper Resistant AC Receptacle
- M Double USB-A (Fast Charging Ports 18W)
- R Switched AC (Rocker Switch)

TOP