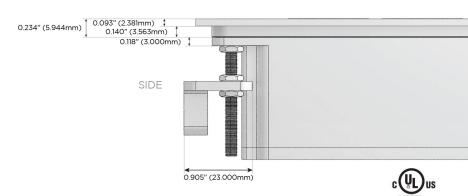

ging Port)
- R Switched AC (Rocker Switch)
- D Dimmer Switch

### Plug:

Supplied with Low Profile Flat 45° Angle 120 VAC

Optional Standard Straight 120 VAC Plug

Optional Straight 120 VAC Pass-through Plug

- CLEAN, COMPACT DESIGN
- **STREAMLINED**
- LOW PROFILE
- SIDE-EXITING CORDS
- **PLUG & PLAY**
- 6' AC CORD & PLUG (FLAT PLUG STANDARD)
- **CUSTOMIZABLE CONFIGURATIONS AND FINISHES**
- **UL LISTED FOR MOUNTING IN FURNITURE**
- 15A





### AC POWER & DATA CONNECTIVITY SOLUTION

M-POWER-3T-AMR-BZ4TP

MORMAX

Mormax Company, Inc.

Distributed by

*€* .

914-699-0101

sales@mormax.com
mormax.com

8 Westchester Plaza Elmsford, NY 10523

Specs:

# **Modules/Ports:**

- A Tamper Resistant AC Receptacle
- M Double USB-A (Fast Charging Ports 18W)
- R Switched AC (Rocker Switch)

TOP