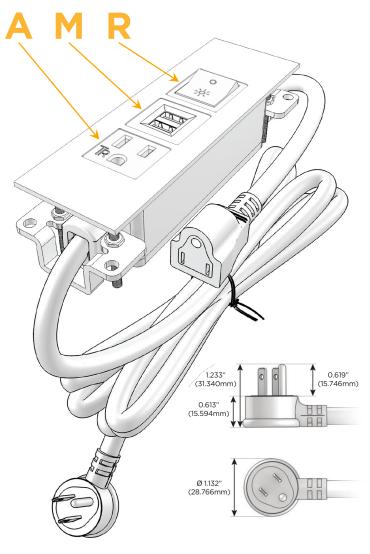

### Plug:

Supplied with Low Profile Flat 45° Angle 120 VAC

Optional Standard Straight 120 VAC Plug

Optional Straight 120 VAC Pass-through Plug

- CLEAN, COMPACT DESIGN
- **STREAMLINED**
- LOW PROFILE
- SIDE-EXITING CORDS
- **PLUG & PLAY**
- 6' AC CORD & PLUG (FLAT PLUG STANDARD)
- **CUSTOMIZABLE CONFIGURATIONS AND FINISHES**
- **UL LISTED FOR MOUNTING IN FURNITURE**
- 15A

# **Modules/Ports:**

- A Tamper Resistant AC Receptacle
- M Double USB-A (Fast Charging Ports 18W)
- R Switched AC (Rocker Switch)

TOP