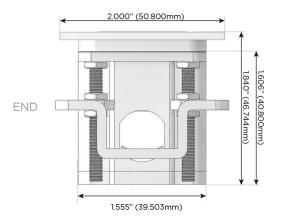

ging Port)
- R Switched AC (Rocker Switch)
- D **Dimmer Switch**

### Plug:

Supplied with Low Profile Flat 45° Angle 120 VAC

Optional Standard Straight 120 VAC Plug

Optional Straight 120 VAC Pass-through Plug

- CLEAN, COMPACT DESIGN
- **STREAMLINED**
- LOW PROFILE
- SIDE-EXITING CORDS
- **PLUG & PLAY**
- 6' AC CORD & PLUG (FLAT PLUG STANDARD)
- **CUSTOMIZABLE CONFIGURATIONS AND FINISHES**
- **UL LISTED FOR MOUNTING IN FURNITURE**
- 15A





### AC POWER & DATA CONNECTIVITY SOLUTION

M-POWER-3T-AMR-BTP

MORMAX

Mormax Company, Inc.

Distributed by

*€* .

914-699-0101

sales@mormax.com mormax.com

8 Westchester Plaza Elmsford, NY 10523

Specs:

# **Modules/Ports:**

- A Tamper Resistant AC Receptacle
- M Double USB-A (Fast Charging Ports 18W)
- R Switched AC (Rocker Switch)

TOP