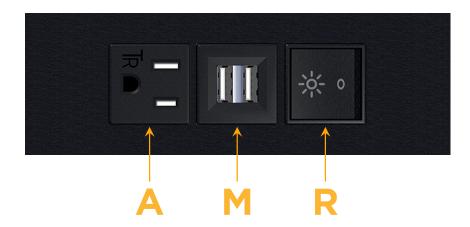

# **Modules/Ports:**

- A Tamper Resistant AC Receptacle
- M Double USB-A (Fast Charging Ports 18W)
- R Switched AC (Rocker Switch)

TOP