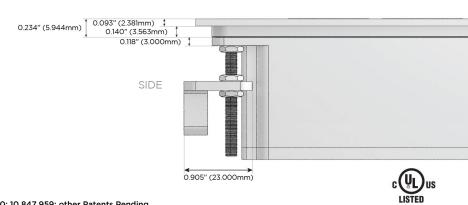

ng Port)
- R Switched AC (Rocker Switch)
- D **Dimmer Switch**

### Plug:

Supplied with Low Profile Flat 45° Angle 120 VAC

Optional Standard Straight 120 VAC Plug

Optional Straight 120 VAC Pass-through Plug

- CLEAN, COMPACT DESIGN
- **STREAMLINED**
- LOW PROFILE
- SIDE-EXITING CORDS
- **PLUG & PLAY**
- 6' AC CORD & PLUG (FLAT PLUG STANDARD)
- **CUSTOMIZABLE CONFIGURATIONS AND FINISHES**
- **UL LISTED FOR MOUNTING IN FURNITURE**
- 15A





### AC POWER & DATA CONNECTIVITY SOLUTION

M-POWER-3T-AMR-BTP

MORMAX

Mormax Company, Inc.

Distributed by

*€* .

914-699-0101

sales@mormax.com mormax.com

8 Westchester Plaza Elmsford, NY 10523

Specs:

# **Modules/Ports:**

- A Tamper Resistant AC Receptacle
- M Double USB-A (Fast Charging Ports 18W)
- R Switched AC (Rocker Switch)

TOP