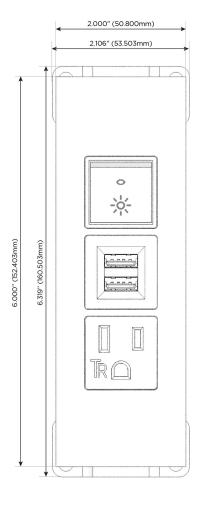

# **Modules/Ports:**

- A Tamper Resistant AC Receptacle
- M Double USB-A (Fast Charging Ports 18W)
- R Switched AC (Rocker Switch)

TOP