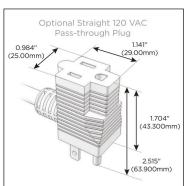

### Plug:

Supplied with Low Profile Flat 45° Angle 120 VAC

Optional Standard Straight 120 VAC Plug

Optional Straight 120 VAC Pass-through Plug

- CLEAN, COMPACT DESIGN
- **STREAMLINED**
- LOW PROFILE
- SIDE-EXITING CORDS
- **PLUG & PLAY**
- 6' AC CORD & PLUG (FLAT PLUG STANDARD)
- **CUSTOMIZABLE CONFIGURATIONS AND FINISHES**
- **UL LISTED FOR MOUNTING IN FURNITURE**
- 15A