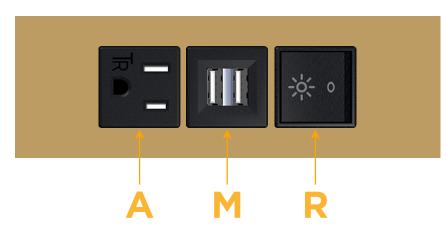

### Module/Port Options:

- A Tamper Resistant AC Receptacle
- E USB-A & USB-C (20W)
- M Double USB-A (Fast Charging Ports 18W)
- H HDMI
- 6 CAT 6
- 12 RJ 12
- X Switched AC
- Y 3-Way Switch (Low Voltage)
- V USB-C (45W High Speed Charging Port)
- S USB-C (25W High Speed Charging Port)
- R Switched AC (Rocker Switch)
- D Dimmer Switch