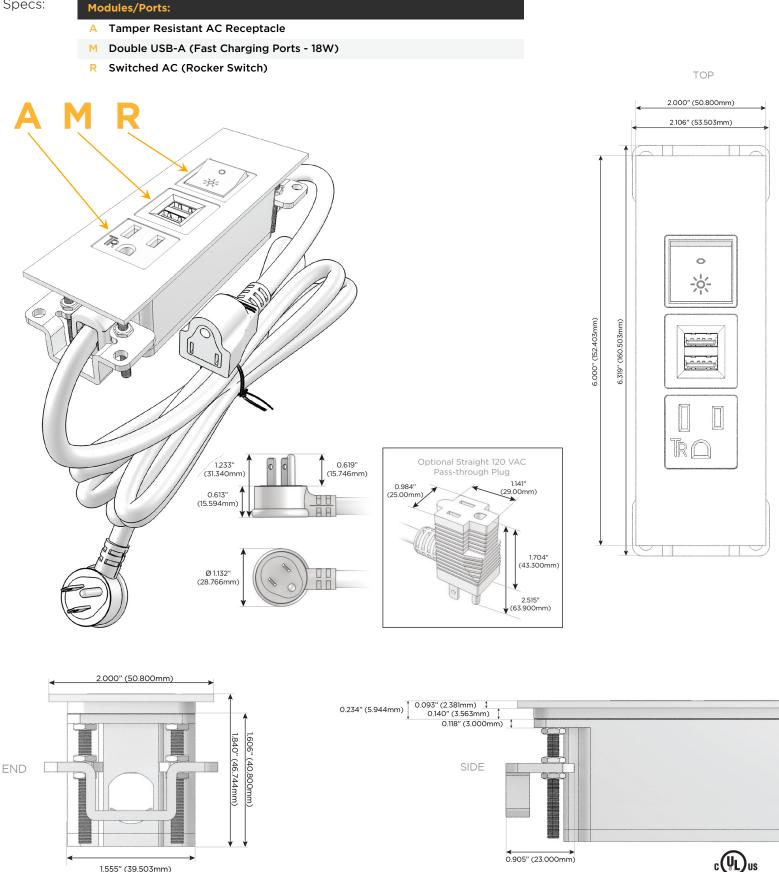

### Module/Port Options:

- A Tamper Resistant AC Receptacle
- E USB-A & USB-C (20W)
- M Double USB-A (Fast Charging Ports 18W)
- H HDMI
- 6 CAT 6
- 12 RJ 12
- X Switched AC
- Y 3-Way Switch (Low Voltage)
- V USB-C (45W High Speed Charging Port)
- S USB-C (25W High Speed Charging Port)
- R Switched AC (Rocker Switch)
- D Dimmer Switch

### Plug:

Supplied with Low Profile Flat 45° Angle 120 VAC Plug

- **Optional Standard Straight 120 VAC Plug**
- Optional Straight 120 VAC Pass-through Plug

- CLEAN, COMPACT DESIGN
- STREAMLINED
- LOW PROFILE
- SIDE-EXITING CORDS
- PLUG & PLAY
- 6' AC CORD & PLUG (FLAT PLUG STANDARD)
- CUSTOMIZABLE CONFIGURATIONS AND FINISHES
- UL LISTED FOR MOUNTING IN FURNITURE
- 15A

## AC POWER & DATA CONNECTIVITY SOLUTION

M-POWER-3T-AMR-BRATP

Specs:

Mormax Company, Inc. 8 Westchester Plaza Elmsford, NY 10523

C 914-699-0101 sales@mormax.com  $\square$ mormax.com

© 2024 Metro Light & Power, LLC. All rights reserved. US Patent No(s) 10,841,990; 10,847,959; other Patents Pending Metro Light & Power, LLC | 11 Smith St Englewood, NJ 07631 | T: 201-416-4160 | F: 208-979-4613 | info@metrolightandpower.com | www.metrolightandpower.com