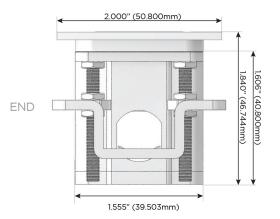

## AC POWER & DATA CONNECTIVITY SOLUTION

M-POWER-3T-AMR-BR4TP

Specs:

Distributed by

Mormax Company, Inc.
8 Westchester Plaza

Elmsford, NY 10523

**&**<

914-699-0101

sales@mormax.com
mormax.com

Modules/Ports:

- A Tamper Resistant AC Receptacle
- M Double USB-A (Fast Charging Ports 18W)
- R Switched AC (Rocker Switch)

TOP