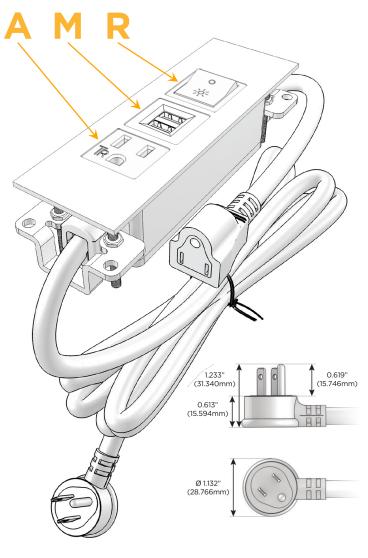

## Plug:

Supplied with Low Profile Flat 45° Angle 120 VAC

Optional Standard Straight 120 VAC Plug

Optional Straight 120 VAC Pass-through Plug

- CLEAN, COMPACT DESIGN
- **STREAMLINED**
- LOW PROFILE
- SIDE-EXITING CORDS
- **PLUG & PLAY**
- 6' AC CORD & PLUG (FLAT PLUG STANDARD)
- **CUSTOMIZABLE CONFIGURATIONS AND FINISHES**
- **UL LISTED FOR MOUNTING IN FURNITURE**
- 15A

sales@mormax.com
mormax.com

Modules/Ports:

- A Tamper Resistant AC Receptacle
- M Double USB-A (Fast Charging Ports 18W)
- R Switched AC (Rocker Switch)

TOP