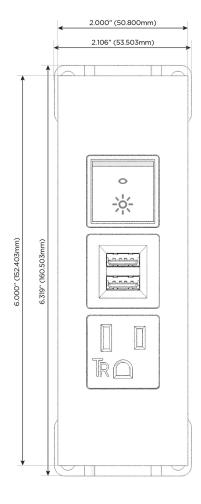

## **Module/Port Options:**

- **Tamper Resistant AC Receptacle**
- USB-A & USB-C (20W)
- Double USB-A (Fast Charging Ports 18W)
- **HDMI**
- CAT 6
- 12 RJ 12
- X Switched AC
- 3-Way Switch (Low Voltage)
- V USB-C (45W High Speed Charging Port)
- USB-C (25W High Speed Charging Port)
- R Switched AC (Rocker Switch)
- D Dimmer Switch

sales@mormax.com
mormax.com

Modules/Ports:

- A Tamper Resistant AC Receptacle
- M Double USB-A (Fast Charging Ports 18W)
- R Switched AC (Rocker Switch)

TOP