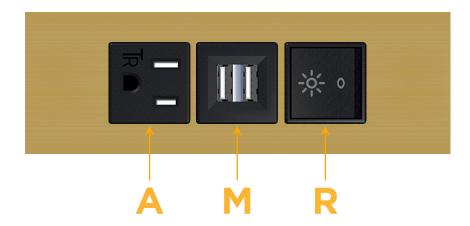

## **Module/Port Options:**

- **Tamper Resistant AC Receptacle**
- USB-A & USB-C (20W)
- Double USB-A (Fast Charging Ports 18W)
- **HDMI**
- CAT 6
- 12 RJ 12
- X Switched AC
- 3-Way Switch (Low Voltage)
- V USB-C (45W High Speed Charging Port)
- USB-C (25W High Speed Charging Port)
- R Switched AC (Rocker Switch)
- D Dimmer Switch

sales@mormax.com
mormax.com

Modules/Ports:

- A Tamper Resistant AC Receptacle
- M Double USB-A (Fast Charging Ports 18W)
- R Switched AC (Rocker Switch)

TOP