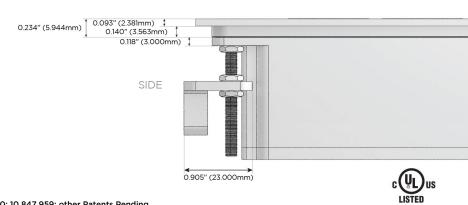

## AC POWER & DATA CONNECTIVITY SOLUTION

M-POWER-3T-AMR-BR4TP

Specs:

Distributed by

Mormax Company, Inc.
8 Westchester Plaza

Elmsford, NY 10523

**&**<

914-699-0101

sales@mormax.com
mormax.com

Modules/Ports:

- A Tamper Resistant AC Receptacle
- M Double USB-A (Fast Charging Ports 18W)
- R Switched AC (Rocker Switch)

TOP