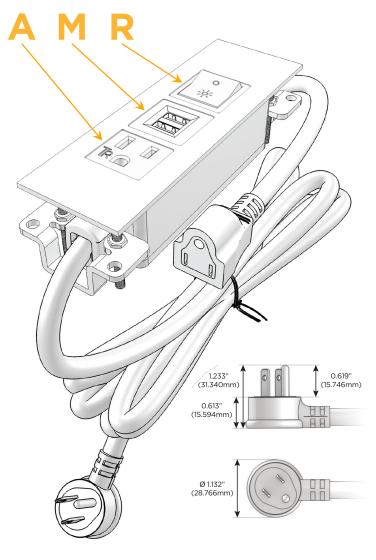

#### Plug:

Supplied with Low Profile Flat 45° Angle 120 VAC Plug

Optional Standard Straight 120 VAC Plug

Optional Straight 120 VAC Pass-through Plug

- CLEAN, COMPACT DESIGN
- STREAMLINED
- LOW PROFILE
- SIDE-EXITING CORDS
- PLUG & PLAY
- 6' AC CORD & PLUG (FLAT PLUG STANDARD)
- CUSTOMIZABLE CONFIGURATIONS AND FINISHES
- UL LISTED FOR MOUNTING IN FURNITURE
- 15A

## **Modules/Ports:**

- **Tamper Resistant AC Receptacle**
- Double USB-A (Fast Charging Ports 18W)
- Switched AC (Rocker Switch)

TOP