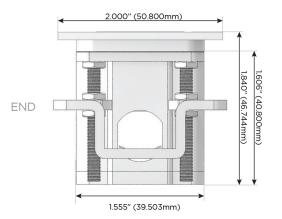

gh Speed Charging Port)
- R Switched AC (Rocker Switch)
- **D** Dimmer Switch

#### Plug:

Supplied with Low Profile Flat 45° Angle 120 VAC Plug

Optional Standard Straight 120 VAC Plug

Optional Straight 120 VAC Pass-through Plug

- CLEAN, COMPACT DESIGN
- STREAMLINED
- LOW PROFILE
- SIDE-EXITING CORDS
- PLUG & PLAY
- 6' AC CORD & PLUG (FLAT PLUG STANDARD)
- CUSTOMIZABLE CONFIGURATIONS AND FINISHES
- UL LISTED FOR MOUNTING IN FURNITURE
- 15A





#### AC POWER & DATA CONNECTIVITY SOLUTION

M-POWER-3T-AMR-BATP

Specs:

# MORMAX

Mormax Company, Inc.

8 Westchester Plaza

Elmsford, NY 10523

Distributed by

914-699-0101

sales@mormax.com mormax.com

## **Modules/Ports:**

- **Tamper Resistant AC Receptacle**
- Double USB-A (Fast Charging Ports 18W)
- Switched AC (Rocker Switch)

TOP