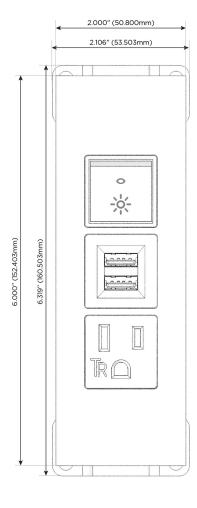

#### AC POWER & DATA CONNECTIVITY SOLUTION

M-POWER-3T-AMR-BATP

Specs:

## **Modules/Ports:**

- **Tamper Resistant AC Receptacle**
- Double USB-A (Fast Charging Ports 18W)
- Switched AC (Rocker Switch)

TOP