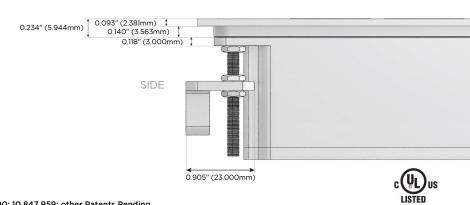

Speed Charging Port)
- R Switched AC (Rocker Switch)
- **D** Dimmer Switch

#### Plug:

Supplied with Low Profile Flat 45° Angle 120 VAC Plug

Optional Standard Straight 120 VAC Plug

Optional Straight 120 VAC Pass-through Plug

- CLEAN, COMPACT DESIGN
- STREAMLINED
- LOW PROFILE
- SIDE-EXITING CORDS
- PLUG & PLAY
- 6' AC CORD & PLUG (FLAT PLUG STANDARD)
- CUSTOMIZABLE CONFIGURATIONS AND FINISHES
- UL LISTED FOR MOUNTING IN FURNITURE
- 15A





#### AC POWER & DATA CONNECTIVITY SOLUTION

M-POWER-3T-AMR-BATP

Specs:

# MORMAX

Mormax Company, Inc.

8 Westchester Plaza

Elmsford, NY 10523

Distributed by

914-699-0101

sales@mormax.com mormax.com

## **Modules/Ports:**

- **Tamper Resistant AC Receptacle**
- Double USB-A (Fast Charging Ports 18W)
- Switched AC (Rocker Switch)

TOP