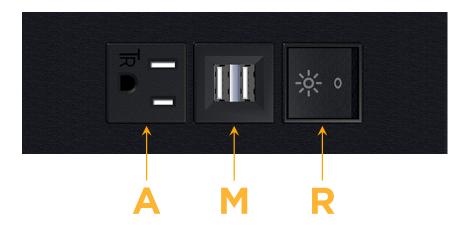

#### **Module/Port Options:**

- A Tamper Resistant AC Receptacle
- E USB-A & USB-C (20W)
- M Double USB-A (Fast Charging Ports 18W)
- H HDMI
- 6 CAT 6
- 12 RJ 12
- X Switched AC
- Y 3-Way Switch (Low Voltage)
- V USB-C (45W High Speed Charging Port)
- S USB-C (25W High Speed Charging Port)
- R Switched AC (Rocker Switch)
- **D** Dimmer Switch

## **Modules/Ports:**

- **Tamper Resistant AC Receptacle**
- Double USB-A (Fast Charging Ports 18W)
- Switched AC (Rocker Switch)

TOP