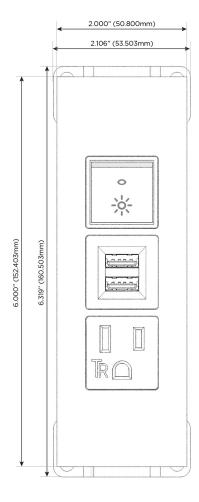

#### **Module/Port Options:**

- **Tamper Resistant AC Receptacle**
- USB-A & USB-C (20W)
- Double USB-A (Fast Charging Ports 18W)
- **HDMI**
- CAT 6
- 12 RJ 12
- X Switched AC
- 3-Way Switch (Low Voltage)
- USB-C (45W High Speed Charging Port)
- USB-C (25W High Speed Charging Port)
- R Switched AC (Rocker Switch)
- D **Dimmer Switch**

# **Modules/Ports:**

- **Tamper Resistant AC Receptacle**
- Double USB-A (Fast Charging Ports 18W)
- Switched AC (Rocker Switch)

TOP