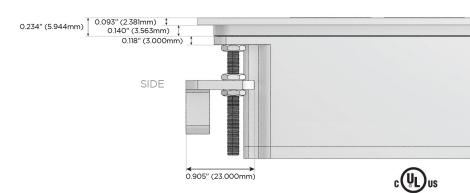

harging Port)
- R Switched AC (Rocker Switch)
- D **Dimmer Switch**

#### Plug:

Supplied with Low Profile Flat 45° Angle 120 VAC

Optional Standard Straight 120 VAC Plug

Optional Straight 120 VAC Pass-through Plug

- CLEAN, COMPACT DESIGN
- **STREAMLINED**
- LOW PROFILE
- SIDE-EXITING CORDS
- **PLUG & PLAY**
- 6' AC CORD & PLUG (FLAT PLUG STANDARD)
- **CUSTOMIZABLE CONFIGURATIONS AND FINISHES**
- **UL LISTED FOR MOUNTING IN FURNITURE**
- 15A





#### AC POWER & DATA CONNECTIVITY SOLUTION

M-POWER-3T-AMR-B2ATP

MORMAX

Mormax Company, Inc.

Distributed by

914-699-0101

sales@mormax.com mormax.com

8 Westchester Plaza Elmsford, NY 10523

Specs:

# **Modules/Ports:**

- **Tamper Resistant AC Receptacle**
- Double USB-A (Fast Charging Ports 18W)
- Switched AC (Rocker Switch)

TOP