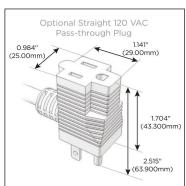

#### Plug:

Supplied with Low Profile Flat 45° Angle 120 VAC

Optional Standard Straight 120 VAC Plug

Optional Straight 120 VAC Pass-through Plug

- CLEAN, COMPACT DESIGN
- **STREAMLINED**
- LOW PROFILE
- SIDE-EXITING CORDS
- **PLUG & PLAY**
- 6' AC CORD & PLUG (FLAT PLUG STANDARD)
- **CUSTOMIZABLE CONFIGURATIONS AND FINISHES**
- **UL LISTED FOR MOUNTING IN FURNITURE**
- 15A