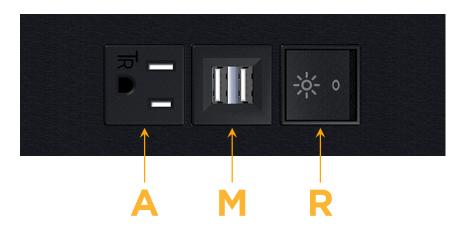

# **Modules/Ports:**

- **Tamper Resistant AC Receptacle**
- Double USB-A (Fast Charging Ports 18W)
- Switched AC (Rocker Switch)

TOP