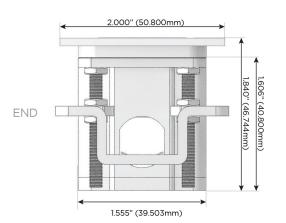

Charging Port)
- R Switched AC (Rocker Switch)
- D **Dimmer Switch**

#### Plug:

Supplied with Low Profile Flat 45° Angle 120 VAC

Optional Standard Straight 120 VAC Plug

Optional Straight 120 VAC Pass-through Plug

- CLEAN, COMPACT DESIGN
- **STREAMLINED**
- LOW PROFILE
- SIDE-EXITING CORDS
- **PLUG & PLAY**
- 6' AC CORD & PLUG (FLAT PLUG STANDARD)
- **CUSTOMIZABLE CONFIGURATIONS AND FINISHES**
- **UL LISTED FOR MOUNTING IN FURNITURE**
- 15A





#### AC POWER & DATA CONNECTIVITY SOLUTION

M-POWER-3T-AMR-B2ATP

MORMAX

Mormax Company, Inc.

Distributed by

914-699-0101

sales@mormax.com mormax.com

8 Westchester Plaza Elmsford, NY 10523

Specs:

# **Modules/Ports:**

- **Tamper Resistant AC Receptacle**
- Double USB-A (Fast Charging Ports 18W)
- Switched AC (Rocker Switch)

TOP