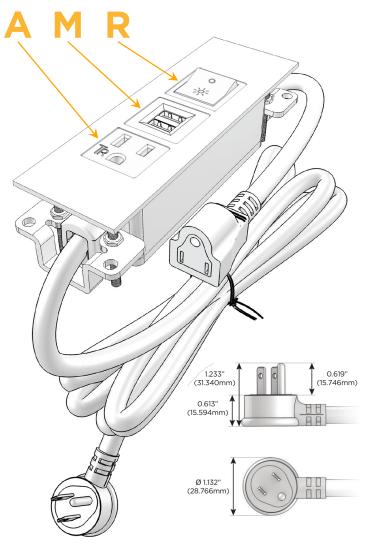

#### **Module/Port Options:**

- **Tamper Resistant AC Receptacle**
- USB-A & USB-C (20W)
- Double USB-A (Fast Charging Ports 18W)
- **HDMI**
- CAT 6
- 12 RJ 12
- X Switched AC
- 3-Way Switch (Low Voltage)
- USB-C (45W High Speed Charging Port)
- USB-C (25W High Speed Charging Port)
- R Switched AC (Rocker Switch)
- D **Dimmer Switch**

#### Plug:

Supplied with Low Profile Flat 45° Angle 120 VAC

Optional Standard Straight 120 VAC Plug

Optional Straight 120 VAC Pass-through Plug

- CLEAN, COMPACT DESIGN
- **STREAMLINED**
- LOW PROFILE
- SIDE-EXITING CORDS
- **PLUG & PLAY**
- 6' AC CORD & PLUG (FLAT PLUG STANDARD)
- **CUSTOMIZABLE CONFIGURATIONS AND FINISHES**
- **UL LISTED FOR MOUNTING IN FURNITURE**
- 15A

# **Modules/Ports:**

- **Tamper Resistant AC Receptacle**
- Double USB-A (Fast Charging Ports 18W)
- Switched AC (Rocker Switch)

TOP