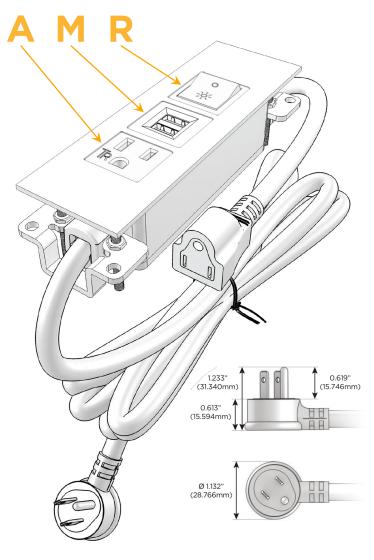

#### **Module/Port Options:**

- **Tamper Resistant AC Receptacle**
- USB-A & USB-C (20W)
- Double USB-A (Fast Charging Ports 18W)
- **HDMI**
- CAT 6
- 12 RJ 12
- X Switched AC
- 3-Way Switch (Low Voltage)
- V USB-C (45W High Speed Charging Port)
- USB-C (25W High Speed Charging Port)
- R Switched AC (Rocker Switch)
- D Dimmer Switch

#### Plug:

Supplied with Low Profile Flat 45° Angle 120 VAC

Optional Standard Straight 120 VAC Plug

Optional Straight 120 VAC Pass-through Plug

- CLEAN, COMPACT DESIGN
- **STREAMLINED**
- LOW PROFILE
- SIDE-EXITING CORDS
- **PLUG & PLAY**
- 6' AC CORD & PLUG (FLAT PLUG STANDARD)
- **CUSTOMIZABLE CONFIGURATIONS AND FINISHES**
- **UL LISTED FOR MOUNTING IN FURNITURE**
- 15A

# **Modules/Ports:**

- A Tamper Resistant AC Receptacle
- M Double USB-A (Fast Charging Ports 18W)
- R Switched AC (Rocker Switch)

TOP