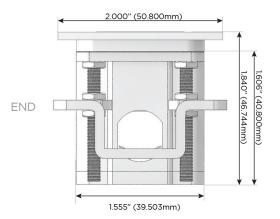

#### Plug:

Supplied with Low Profile Flat 45° Angle 120 VAC

Optional Standard Straight 120 VAC Plug

Optional Straight 120 VAC Pass-through Plug

- CLEAN, COMPACT DESIGN
- **STREAMLINED**
- LOW PROFILE
- SIDE-EXITING CORDS
- **PLUG & PLAY**
- 6' AC CORD & PLUG (FLAT PLUG STANDARD)
- **CUSTOMIZABLE CONFIGURATIONS AND FINISHES**
- **UL LISTED FOR MOUNTING IN FURNITURE**
- 15A