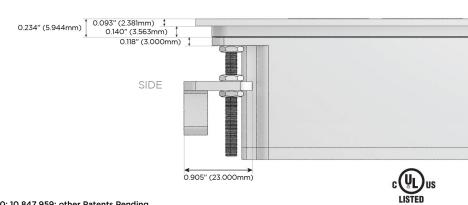

#### Plug:

Supplied with Low Profile Flat 45° Angle 120 VAC

Optional Standard Straight 120 VAC Plug

Optional Straight 120 VAC Pass-through Plug

- CLEAN, COMPACT DESIGN
- **STREAMLINED**
- LOW PROFILE
- SIDE-EXITING CORDS
- **PLUG & PLAY**
- 6' AC CORD & PLUG (FLAT PLUG STANDARD)
- **CUSTOMIZABLE CONFIGURATIONS AND FINISHES**
- **UL LISTED FOR MOUNTING IN FURNITURE**
- 15A