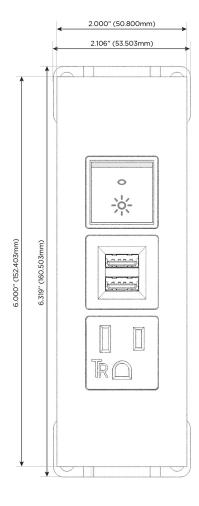

#### **Module/Port Options:**

- **Tamper Resistant AC Receptacle**
- USB-A & USB-C (20W)
- Double USB-A (Fast Charging Ports 18W)
- **HDMI**
- CAT 6
- 12 RJ 12
- X Switched AC
- 3-Way Switch (Low Voltage)
- V USB-C (45W High Speed Charging Port)
- USB-C (25W High Speed Charging Port)
- R Switched AC (Rocker Switch)
- D Dimmer Switch

# **Modules/Ports:**

- A Tamper Resistant AC Receptacle
- M Double USB-A (Fast Charging Ports 18W)
- R Switched AC (Rocker Switch)

TOP