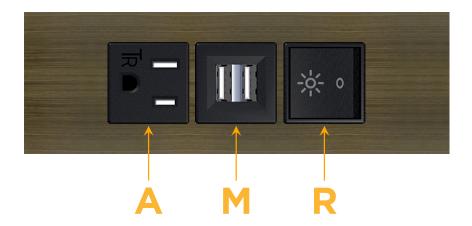

# **Modules/Ports:**

- A Tamper Resistant AC Receptacle
- M Double USB-A (Fast Charging Ports 18W)
- R Switched AC (Rocker Switch)

TOP