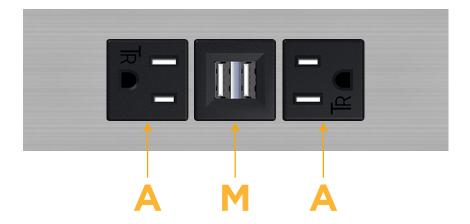

# **Modules/Ports:**

- A Tamper Resistant AC Receptacle
- M Double USB-A (Fast Charging Ports 18W)