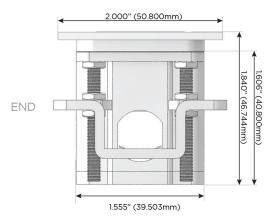

USB-C (25W High Speed Charging Port)
- R Switched AC (Rocker Switch)
- D Dimmer Switch

### Plug:

Supplied with Low Profile Flat 45° Angle 120 VAC

Optional Standard Straight 120 VAC Plug

Optional Straight 120 VAC Pass-through Plug

- CLEAN, COMPACT DESIGN
- **STREAMLINED**
- LOW PROFILE
- SIDE-EXITING CORDS
- **PLUG & PLAY**
- 6' AC CORD & PLUG (FLAT PLUG STANDARD)
- **CUSTOMIZABLE CONFIGURATIONS AND FINISHES**
- **UL LISTED FOR MOUNTING IN FURNITURE**
- 15A





### AC POWER & DATA CONNECTIVITY SOLUTION

M-POWER-3T-AMA-SS4TP

MORMAX

Mormax Company, Inc.
8 Westchester Plaza

Elmsford, NY 10523

Distributed by

*€* .

914-699-0101

sales@mormax.com
mormax.com

AMA-SS4TP

Specs:

# **Modules/Ports:**

- A Tamper Resistant AC Receptacle
- M Double USB-A (Fast Charging Ports 18W)