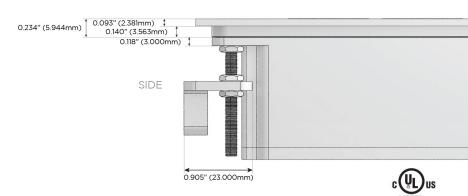

B-C (25W High Speed Charging Port)
- R Switched AC (Rocker Switch)
- D Dimmer Switch

### Plug:

Supplied with Low Profile Flat 45° Angle 120 VAC

Optional Standard Straight 120 VAC Plug

Optional Straight 120 VAC Pass-through Plug

- CLEAN, COMPACT DESIGN
- **STREAMLINED**
- LOW PROFILE
- SIDE-EXITING CORDS
- **PLUG & PLAY**
- 6' AC CORD & PLUG (FLAT PLUG STANDARD)
- **CUSTOMIZABLE CONFIGURATIONS AND FINISHES**
- **UL LISTED FOR MOUNTING IN FURNITURE**
- 15A





### AC POWER & DATA CONNECTIVITY SOLUTION

M-POWER-3T-AMA-SS4TP

MORMAX

Mormax Company, Inc.
8 Westchester Plaza

Elmsford, NY 10523

Distributed by

*€* .

914-699-0101

sales@mormax.com
mormax.com

AMA-SS4TP

Specs:

# **Modules/Ports:**

- A Tamper Resistant AC Receptacle
- M Double USB-A (Fast Charging Ports 18W)