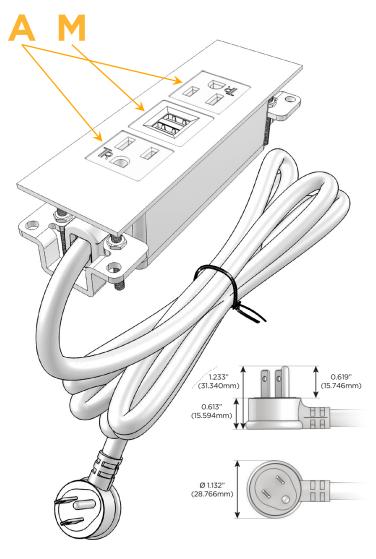

### Plug:

Supplied with Low Profile Flat 45° Angle 120 VAC

Optional Standard Straight 120 VAC Plug

Optional Straight 120 VAC Pass-through Plug

- CLEAN, COMPACT DESIGN
- **STREAMLINED**
- LOW PROFILE
- SIDE-EXITING CORDS
- **PLUG & PLAY**
- 6' AC CORD & PLUG (FLAT PLUG STANDARD)
- **CUSTOMIZABLE CONFIGURATIONS AND FINISHES**
- **UL LISTED FOR MOUNTING IN FURNITURE**
- 15A