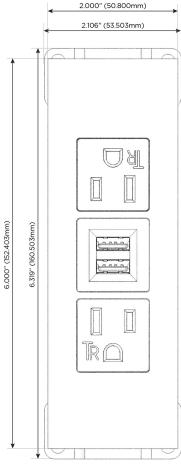

# **Modules/Ports:**

- A Tamper Resistant AC Receptacle
- M Double USB-A (Fast Charging Ports 18W)