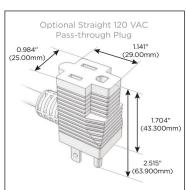

#### Plug:

Supplied with Low Profile Flat 45° Angle 120 VAC

Optional Standard Straight 120 VAC Plug

Optional Straight 120 VAC Pass-through Plug

- CLEAN, COMPACT DESIGN
- **STREAMLINED**
- LOW PROFILE
- SIDE-EXITING CORDS
- **PLUG & PLAY**
- 6' AC CORD & PLUG (FLAT PLUG STANDARD)
- **CUSTOMIZABLE CONFIGURATIONS AND FINISHES**
- **UL LISTED FOR MOUNTING IN FURNITURE**
- 15A