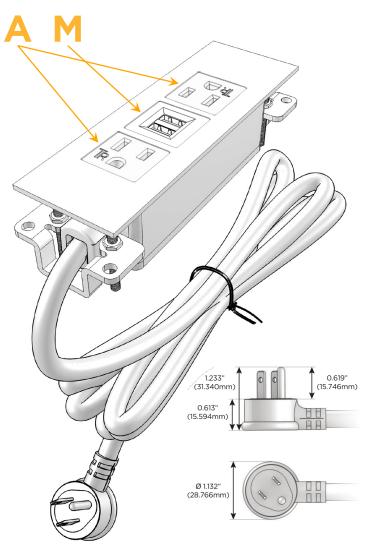

#### **Module/Port Options:**

- **Tamper Resistant AC Receptacle**
- USB-A & USB-C (20W)
- Double USB-A (Fast Charging Ports 18W)
- **HDMI**
- CAT 6
- 12 RJ 12
- X Switched AC
- 3-Way Switch (Low Voltage)
- V USB-C (45W High Speed Charging Port)
- S USB-C (25W High Speed Charging Port)
- R Switched AC (Rocker Switch)
- D Dimmer Switch

#### Plug:

Supplied with Low Profile Flat 45° Angle 120 VAC

Optional Standard Straight 120 VAC Plug

Optional Straight 120 VAC Pass-through Plug

- CLEAN, COMPACT DESIGN
- **STREAMLINED**
- LOW PROFILE
- SIDE-EXITING CORDS
- **PLUG & PLAY**
- 6' AC CORD & PLUG (FLAT PLUG STANDARD)
- **CUSTOMIZABLE CONFIGURATIONS AND FINISHES**
- **UL LISTED FOR MOUNTING IN FURNITURE**
- 15A

# **Modules/Ports:**

- **Tamper Resistant AC Receptacle**
- Double USB-A (Fast Charging Ports 18W)

TOP