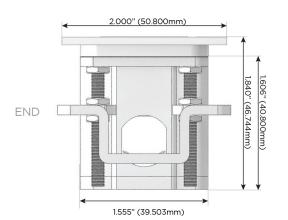

arging Port)
- S USB-C (25W High Speed Charging Port)
- R Switched AC (Rocker Switch)
- D Dimmer Switch

#### Plug:

Supplied with Low Profile Flat 45° Angle 120 VAC

Optional Standard Straight 120 VAC Plug

Optional Straight 120 VAC Pass-through Plug

- CLEAN, COMPACT DESIGN
- **STREAMLINED**
- LOW PROFILE
- SIDE-EXITING CORDS
- **PLUG & PLAY**
- 6' AC CORD & PLUG (FLAT PLUG STANDARD)
- **CUSTOMIZABLE CONFIGURATIONS AND FINISHES**
- **UL LISTED FOR MOUNTING IN FURNITURE**
- 15A





#### AC POWER & DATA CONNECTIVITY SOLUTION

M-POWER-3T-AMA-SS4ATP

Distributed by



Mormax Company, Inc. 8 Westchester Plaza

Elmsford, NY 10523

914-699-0101

mormax.com

sales@mormax.com

Specs:

# **Modules/Ports:**

- **Tamper Resistant AC Receptacle**
- Double USB-A (Fast Charging Ports 18W)

TOP