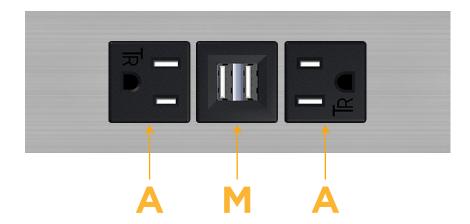

#### **Module/Port Options:**

- **Tamper Resistant AC Receptacle**
- USB-A & USB-C (20W)
- Double USB-A (Fast Charging Ports 18W)
- **HDMI**
- CAT 6
- 12 RJ 12
- X Switched AC
- 3-Way Switch (Low Voltage)
- V USB-C (45W High Speed Charging Port)
- S USB-C (25W High Speed Charging Port)
- R Switched AC (Rocker Switch)
- D Dimmer Switch

# **Modules/Ports:**

- **Tamper Resistant AC Receptacle**
- Double USB-A (Fast Charging Ports 18W)

TOP