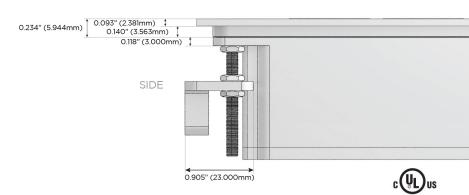

ging Port)
- S USB-C (25W High Speed Charging Port)
- R Switched AC (Rocker Switch)
- D Dimmer Switch

#### Plug:

Supplied with Low Profile Flat 45° Angle 120 VAC

Optional Standard Straight 120 VAC Plug

Optional Straight 120 VAC Pass-through Plug

- CLEAN, COMPACT DESIGN
- **STREAMLINED**
- LOW PROFILE
- SIDE-EXITING CORDS
- **PLUG & PLAY**
- 6' AC CORD & PLUG (FLAT PLUG STANDARD)
- **CUSTOMIZABLE CONFIGURATIONS AND FINISHES**
- **UL LISTED FOR MOUNTING IN FURNITURE**
- 15A





#### AC POWER & DATA CONNECTIVITY SOLUTION

M-POWER-3T-AMA-SS4ATP

Distributed by



Mormax Company, Inc. 8 Westchester Plaza

Elmsford, NY 10523

914-699-0101

mormax.com

sales@mormax.com

Specs:

# **Modules/Ports:**

- **Tamper Resistant AC Receptacle**
- Double USB-A (Fast Charging Ports 18W)

TOP