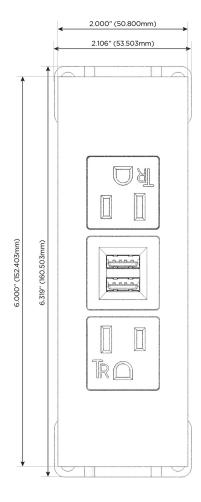

#### **Module/Port Options:**

- **Tamper Resistant AC Receptacle**
- USB-A & USB-C (20W)
- Double USB-A (Fast Charging Ports 18W)
- **HDMI**
- CAT 6
- 12 RJ 12
- X Switched AC
- 3-Way Switch (Low Voltage)
- V USB-C (45W High Speed Charging Port)
- S USB-C (25W High Speed Charging Port)
- R Switched AC (Rocker Switch)
- D Dimmer Switch

# **Modules/Ports:**

- **Tamper Resistant AC Receptacle**
- Double USB-A (Fast Charging Ports 18W)

TOP