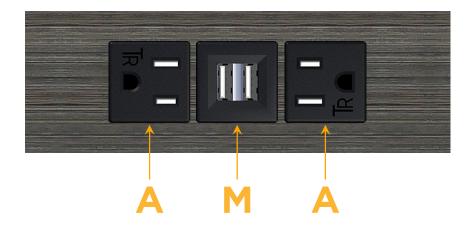

### **Module/Port Options:**

- **Tamper Resistant AC Receptacle**
- USB-A & USB-C (20W)
- Double USB-A (Fast Charging Ports 18W)
- **HDMI**
- CAT 6
- 12 RJ 12
- X Switched AC
- 3-Way Switch (Low Voltage)
- V USB-C (45W High Speed Charging Port)
- USB-C (25W High Speed Charging Port)
- R Switched AC (Rocker Switch)
- D Dimmer Switch

<u>&</u>

914-699-0101

sales@mormax.com
mormax.com

-AMA-S3ATP

Modules/Ports:

M Double USB-A (Fast Charging Ports - 18W)

**Tamper Resistant AC Receptacle** 

TOP