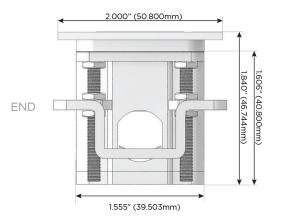

### AC POWER & DATA CONNECTIVITY SOLUTION

M-POWER-3T-AMA-S3ATP

Specs:

MORMAX

Mormax Company, Inc.

8 Westchester Plaza

Elmsford, NY 10523

Distributed by

<u>&</u>

914-699-0101

sales@mormax.com
mormax.com

-AMA-S3ATP

Modules/Ports:

M Double USB-A (Fast Charging Ports - 18W)

**Tamper Resistant AC Receptacle** 

TOP