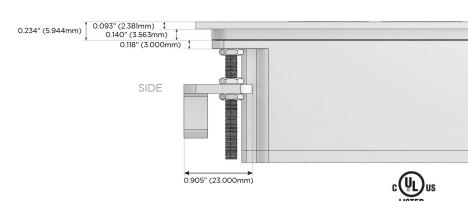

### AC POWER & DATA CONNECTIVITY SOLUTION

M-POWER-3T-AMA-S3ATP

Specs:

MORMAX

Mormax Company, Inc.

8 Westchester Plaza

Elmsford, NY 10523

Distributed by

<u>&</u>

914-699-0101

sales@mormax.com
mormax.com

-AMA-S3ATP

Modules/Ports:

M Double USB-A (Fast Charging Ports - 18W)

**Tamper Resistant AC Receptacle** 

TOP