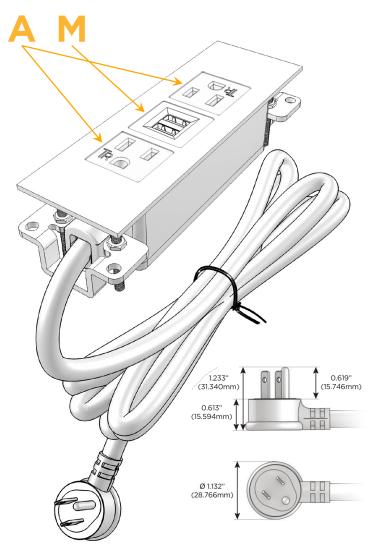

### Plug:

Supplied with Low Profile Flat 45° Angle 120 VAC

Optional Standard Straight 120 VAC Plug

Optional Straight 120 VAC Pass-through Plug

- CLEAN, COMPACT DESIGN
- **STREAMLINED**
- LOW PROFILE
- SIDE-EXITING CORDS
- **PLUG & PLAY**
- 6' AC CORD & PLUG (FLAT PLUG STANDARD)
- **CUSTOMIZABLE CONFIGURATIONS AND FINISHES**
- **UL LISTED FOR MOUNTING IN FURNITURE**
- 15A

### AC POWER & DATA CONNECTIVITY SOLUTION

M-POWER-3T-AMA-S3ATP

Specs:

MORMAX

Mormax Company, Inc.

8 Westchester Plaza

Elmsford, NY 10523

Distributed by