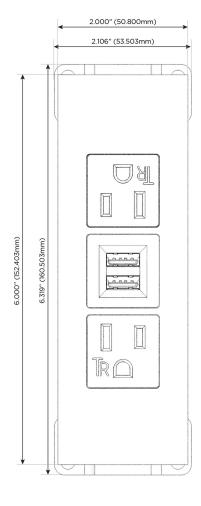

### **Module/Port Options:**

- **Tamper Resistant AC Receptacle**
- USB-A & USB-C (20W)
- Double USB-A (Fast Charging Ports 18W)
- **HDMI**
- CAT 6
- 12 RJ 12
- X Switched AC
- 3-Way Switch (Low Voltage)
- V USB-C (45W High Speed Charging Port)
- USB-C (25W High Speed Charging Port)
- R Switched AC (Rocker Switch)
- D Dimmer Switch

<u>&</u>

914-699-0101

sales@mormax.com
mormax.com

-AMA-S3ATP

Modules/Ports:

M Double USB-A (Fast Charging Ports - 18W)

**Tamper Resistant AC Receptacle** 

TOP