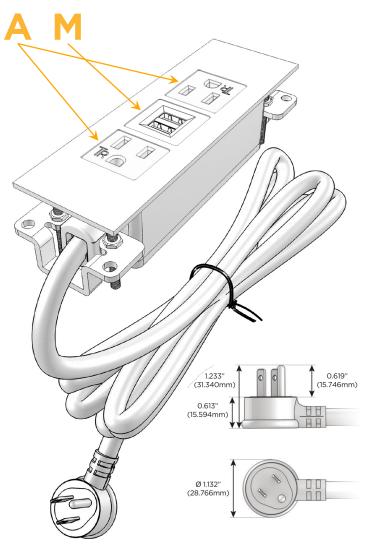

### Plug:

Supplied with Low Profile Flat 45° Angle 120 VAC Plug

Optional Standard Straight 120 VAC Plug

Optional Straight 120 VAC Pass-through Plug

- CLEAN, COMPACT DESIGN
- STREAMLINED
- LOW PROFILE
- SIDE-EXITING CORDS
- PLUG & PLAY
- 6' AC CORD & PLUG (FLAT PLUG STANDARD)
- CUSTOMIZABLE CONFIGURATIONS AND FINISHES
- UL LISTED FOR MOUNTING IN FURNITURE
- 15A

# Modules/Ports:

- A Tamper Resistant AC Receptacle
- M Double USB-A (Fast Charging Ports 18W)

TOP