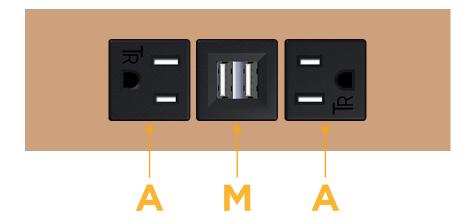

### **Module/Port Options:**

- A Tamper Resistant AC Receptacle
- E USB-A & USB-C (20W)
- M Double USB-A (Fast Charging Ports 18W)
- H HDMI
- 6 CAT 6
- 12 RJ 12
- X Switched AC
- Y 3-Way Switch (Low Voltage)
- V USB-C (45W High Speed Charging Port)
- S USB-C (25W High Speed Charging Port)
- R Switched AC (Rocker Switch)
- **D** Dimmer Switch

# Modules/Ports:

- A Tamper Resistant AC Receptacle
- M Double USB-A (Fast Charging Ports 18W)

TOP