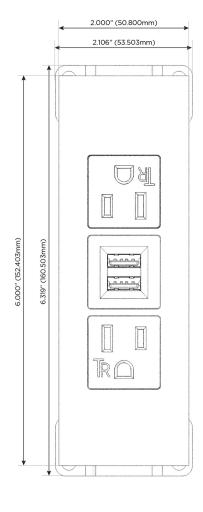

### **Module/Port Options:**

- A Tamper Resistant AC Receptacle
- E USB-A & USB-C (20W)
- M Double USB-A (Fast Charging Ports 18W)
- H HDMI
- 6 CAT 6
- 12 RJ 12
- X Switched AC
- Y 3-Way Switch (Low Voltage)
- V USB-C (45W High Speed Charging Port)
- S USB-C (25W High Speed Charging Port)
- R Switched AC (Rocker Switch)
- **D** Dimmer Switch

# Modules/Ports:

- A Tamper Resistant AC Receptacle
- M Double USB-A (Fast Charging Ports 18W)

TOP