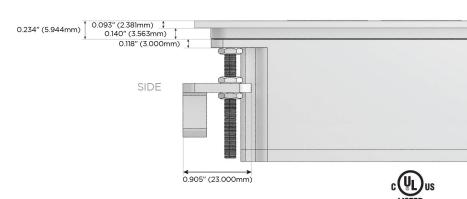

# Modules/Ports:

- A Tamper Resistant AC Receptacle
- M Double USB-A (Fast Charging Ports 18W)

TOP