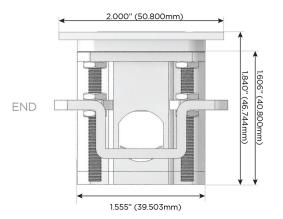

# Modules/Ports:

- A Tamper Resistant AC Receptacle
- M Double USB-A (Fast Charging Ports 18W)

TOP