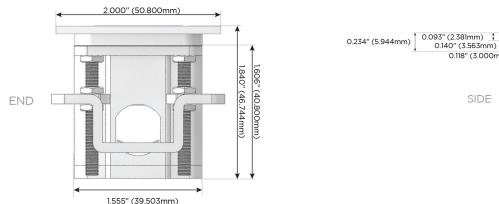

# AC POWER & DATA CONNECTIVITY SOLUTION

M-POWER-3T-AMA-CRATP

Specs:

- Α
- Μ

Elmsford, NY 10523 mormax.com Modules/Ports: **Tamper Resistant AC Receptacle** Double USB-A (Fast Charging Ports - 18W) TOP 2.000" (50.800mm) 2.106" (53.503mm) T Ø

0.118" (3.000mm) SIDE 0.905" (23.000mm)

© 2024 Metro Light & Power, LLC. All rights reserved. US Patent No(s) 10,841,990; 10,847,959; other Patents Pending Metro Light & Power, LLC | 11 Smith St Englewood, NJ 07631 | T: 201-416-4160 | F: 208-979-4613 | info@metrolightandpower.com | www.metrolightandpower.com