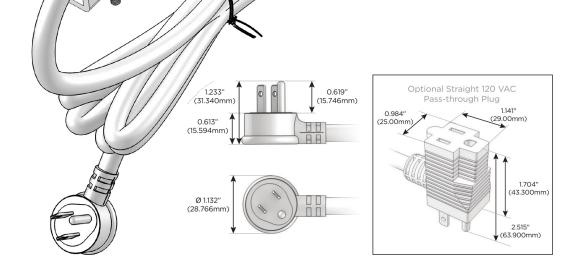

### Plug:

Supplied with Low Profile Flat 45° Angle 120 VAC Plug

- **Optional Standard Straight 120 VAC Plug**
- Optional Straight 120 VAC Pass-through Plug

- CLEAN, COMPACT DESIGN
- STREAMLINED
- LOW PROFILE
- SIDE-EXITING CORDS
- PLUG & PLAY
- 6' AC CORD & PLUG (FLAT PLUG STANDARD)
- CUSTOMIZABLE CONFIGURATIONS AND FINISHES
- UL LISTED FOR MOUNTING IN FURNITURE
- 15A