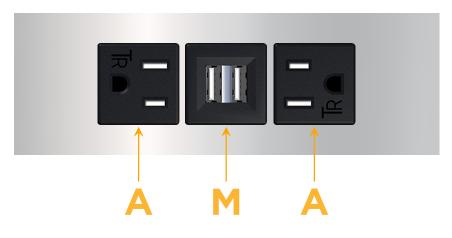

## Module/Port Options:

- A Tamper Resistant AC Receptacle
- E USB-A & USB-C (20W)
- M Double USB-A (Fast Charging Ports 18W)
- H HDMI
- 6 CAT 6
- 12 RJ 12
- X Switched AC
- Y 3-Way Switch (Low Voltage)
- V USB-C (45W High Speed Charging Port)
- S USB-C (25W High Speed Charging Port)
- R Switched AC (Rocker Switch)
- D Dimmer Switch

# AC POWER & DATA CONNECTIVITY SOLUTION

M-POWER-3T-AMA-CRATP

Specs:

- Α
- Μ

Elmsford, NY 10523 mormax.com Modules/Ports: **Tamper Resistant AC Receptacle** Double USB-A (Fast Charging Ports - 18W) TOP 2.000" (50.800mm) 2.106" (53.503mm) T Ø