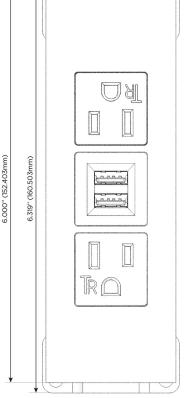

## Module/Port Options:

- A Tamper Resistant AC Receptacle
- E USB-A & USB-C (20W)
- M Double USB-A (Fast Charging Ports 18W)
- H HDMI
- 6 CAT 6
- 12 RJ 12
- X Switched AC
- Y 3-Way Switch (Low Voltage)
- V USB-C (45W High Speed Charging Port)
- S USB-C (25W High Speed Charging Port)
- R Switched AC (Rocker Switch)
- D Dimmer Switch

# AC POWER & DATA CONNECTIVITY SOLUTION

M-POWER-3T-AMA-CRATP

Specs:

- Α
- Μ

Elmsford, NY 10523 mormax.com Modules/Ports: **Tamper Resistant AC Receptacle** Double USB-A (Fast Charging Ports - 18W) TOP 2.000" (50.800mm) 2.106" (53.503mm) T Ø