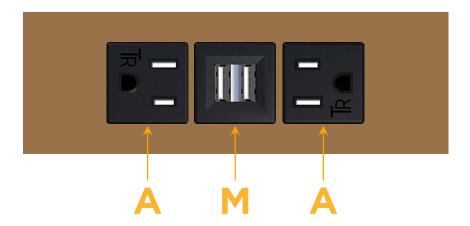

# **Module/Port Options:**

- **Tamper Resistant AC Receptacle**
- USB-A & USB-C (20W)
- Double USB-A (Fast Charging Ports 18W)
- **HDMI**
- CAT 6
- 12 RJ 12
- X Switched AC
- 3-Way Switch (Low Voltage)
- V USB-C (45W High Speed Charging Port)
- USB-C (25W High Speed Charging Port)
- R Switched AC (Rocker Switch)
- D Dimmer Switch

8 Westchester Plaza Elmsford, NY 10523

**Tamper Resistant AC Receptacle** 

Double USB-A (Fast Charging Ports - 18W)

TOP