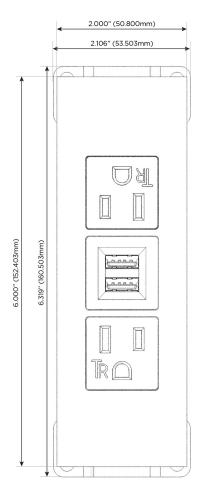

# **Module/Port Options:**

- **Tamper Resistant AC Receptacle**
- USB-A & USB-C (20W)
- Double USB-A (Fast Charging Ports 18W)
- **HDMI**
- CAT 6
- 12 RJ 12
- X Switched AC
- 3-Way Switch (Low Voltage)
- V USB-C (45W High Speed Charging Port)
- USB-C (25W High Speed Charging Port)
- R Switched AC (Rocker Switch)
- D Dimmer Switch

8 Westchester Plaza Elmsford, NY 10523

**Tamper Resistant AC Receptacle** 

Double USB-A (Fast Charging Ports - 18W)

TOP