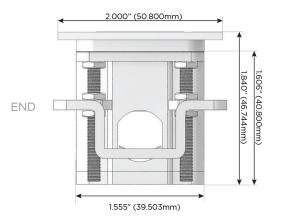

## Plug:

Supplied with Low Profile Flat 45° Angle 120 VAC

Optional Standard Straight 120 VAC Plug

Optional Straight 120 VAC Pass-through Plug

- CLEAN, COMPACT DESIGN
- **STREAMLINED**
- LOW PROFILE
- SIDE-EXITING CORDS
- **PLUG & PLAY**
- 6' AC CORD & PLUG (FLAT PLUG STANDARD)
- **CUSTOMIZABLE CONFIGURATIONS AND FINISHES**
- **UL LISTED FOR MOUNTING IN FURNITURE**
- 15A