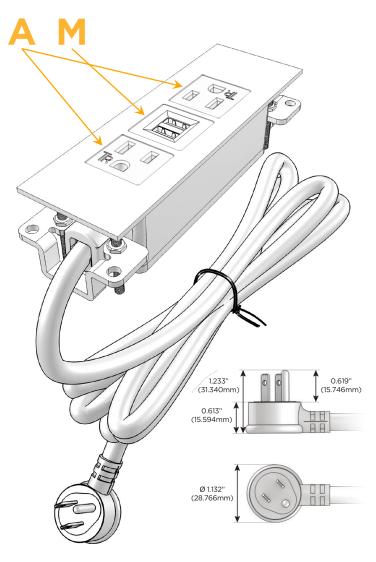

## Plug:

Supplied with Low Profile Flat 45° Angle 120 VAC

Optional Standard Straight 120 VAC Plug

Optional Straight 120 VAC Pass-through Plug

- CLEAN, COMPACT DESIGN
- **STREAMLINED**
- LOW PROFILE
- SIDE-EXITING CORDS
- **PLUG & PLAY**
- 6' AC CORD & PLUG (FLAT PLUG STANDARD)
- **CUSTOMIZABLE CONFIGURATIONS AND FINISHES**
- **UL LISTED FOR MOUNTING IN FURNITURE**
- 15A