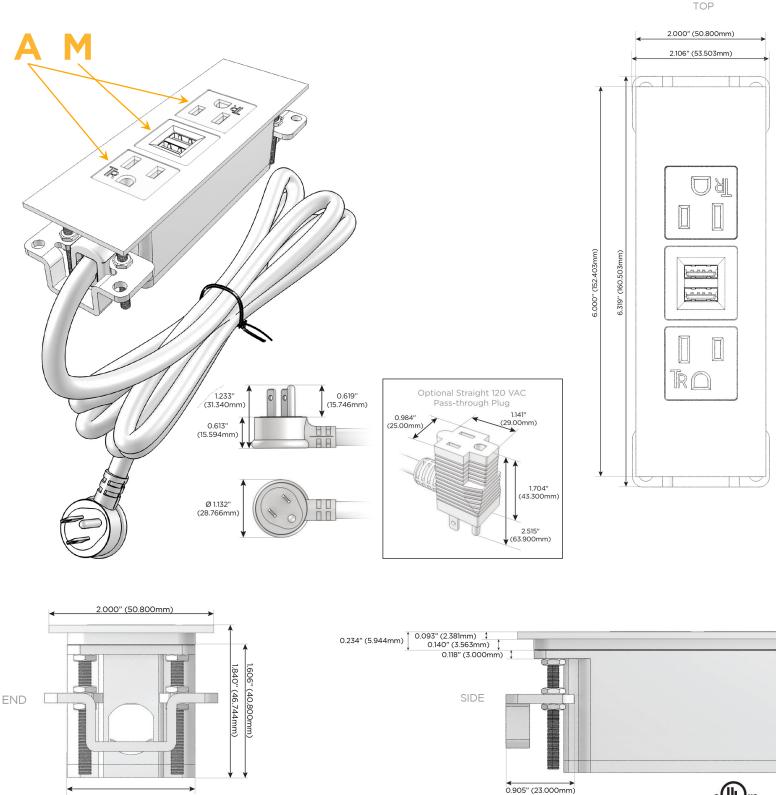

### Plug:

Supplied with Low Profile Flat 45° Angle 120 VAC Plug

- **Optional Standard Straight 120 VAC Plug**
- Optional Straight 120 VAC Pass-through Plug

- CLEAN, COMPACT DESIGN
- STREAMLINED
- LOW PROFILE
- SIDE-EXITING CORDS
- PLUG & PLAY
- 6' AC CORD & PLUG (FLAT PLUG STANDARD)
- CUSTOMIZABLE CONFIGURATIONS AND FINISHES
- UL LISTED FOR MOUNTING IN FURNITURE
- 15A

# AC POWER & DATA CONNECTIVITY SOLUTION

M-POWER-3T-AMA-BZ5AATP

Specs:

# Modules/Ports:

- A Tamper Resistant AC Receptacle
- M Double USB-A (Fast Charging Ports 18W)

Distributed by

Mormax Company, Inc. 8 Westchester Plaza Elmsford, NY 10523

© 2024 Metro Light & Power, LLC. All rights reserved. US Patent No(s) 10,841,990; 10,847,959; other Patents Pending Metro Light & Power, LLC | 11 Smith St Englewood, NJ 07631 | T: 201-416-4160 | F: 208-979-4613 | info@metrolightandpower.com | www.metrolightandpower.com