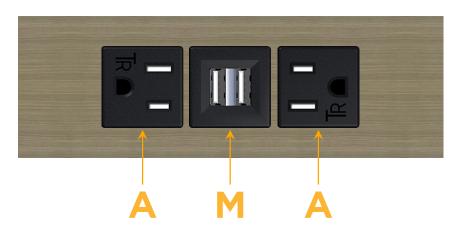

# Modules/Ports:

- A Tamper Resistant AC Receptacle
- M Double USB-A (Fast Charging Ports 18W)

Distributed by

Mormax Company, Inc. 8 Westchester Plaza Elmsford, NY 10523

© 2024 Metro Light & Power, LLC. All rights reserved. US Patent No(s) 10,841,990; 10,847,959; other Patents Pending Metro Light & Power, LLC | 11 Smith St Englewood, NJ 07631 | T: 201-416-4160 | F: 208-979-4613 | info@metrolightandpower.com | www.metrolightandpower.com