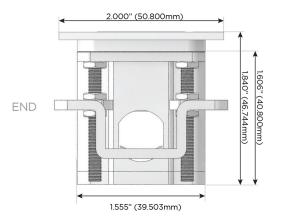

Charging Port)
- USB-C (25W High Speed Charging Port)
- R Switched AC (Rocker Switch)
- D Dimmer Switch

### Plug:

Supplied with Low Profile Flat 45° Angle 120 VAC

Optional Standard Straight 120 VAC Plug

Optional Straight 120 VAC Pass-through Plug

- CLEAN, COMPACT DESIGN
- **STREAMLINED**
- LOW PROFILE
- SIDE-EXITING CORDS
- **PLUG & PLAY**
- 6' AC CORD & PLUG (FLAT PLUG STANDARD)
- **CUSTOMIZABLE CONFIGURATIONS AND FINISHES**
- **UL LISTED FOR MOUNTING IN FURNITURE**
- 15A





### AC POWER & DATA CONNECTIVITY SOLUTION

M-POWER-3T-AMA-BZ4TP

MORMAX

Mormax Company, Inc.

Distributed by

914-699-0101

sales@mormax.com
mormax.com

8 Westchester Plaza Elmsford, NY 10523

Specs:

# **Modules/Ports:**

- A Tamper Resistant AC Receptacle
- M Double USB-A (Fast Charging Ports 18W)