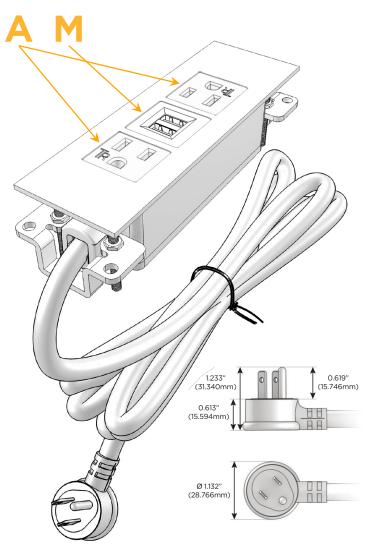

### Plug:

Supplied with Low Profile Flat 45° Angle 120 VAC

Optional Standard Straight 120 VAC Plug

Optional Straight 120 VAC Pass-through Plug

- CLEAN, COMPACT DESIGN
- **STREAMLINED**
- LOW PROFILE
- SIDE-EXITING CORDS
- **PLUG & PLAY**
- 6' AC CORD & PLUG (FLAT PLUG STANDARD)
- **CUSTOMIZABLE CONFIGURATIONS AND FINISHES**
- **UL LISTED FOR MOUNTING IN FURNITURE**
- 15A

# **Modules/Ports:**

- A Tamper Resistant AC Receptacle
- M Double USB-A (Fast Charging Ports 18W)