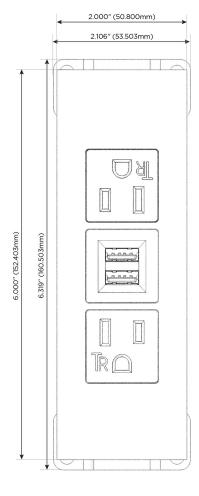

# **Modules/Ports:**

- A Tamper Resistant AC Receptacle
- M Double USB-A (Fast Charging Ports 18W)