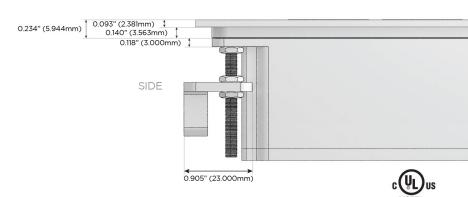

harging Port)
- USB-C (25W High Speed Charging Port)
- R Switched AC (Rocker Switch)
- D Dimmer Switch

### Plug:

Supplied with Low Profile Flat 45° Angle 120 VAC

Optional Standard Straight 120 VAC Plug

Optional Straight 120 VAC Pass-through Plug

- CLEAN, COMPACT DESIGN
- **STREAMLINED**
- LOW PROFILE
- SIDE-EXITING CORDS
- **PLUG & PLAY**
- 6' AC CORD & PLUG (FLAT PLUG STANDARD)
- **CUSTOMIZABLE CONFIGURATIONS AND FINISHES**
- **UL LISTED FOR MOUNTING IN FURNITURE**
- 15A





### AC POWER & DATA CONNECTIVITY SOLUTION

M-POWER-3T-AMA-BZ4TP

MORMAX

Mormax Company, Inc.

Distributed by

914-699-0101

sales@mormax.com
mormax.com

8 Westchester Plaza Elmsford, NY 10523

Specs:

# **Modules/Ports:**

- A Tamper Resistant AC Receptacle
- M Double USB-A (Fast Charging Ports 18W)