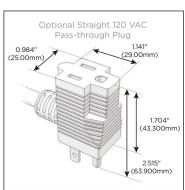

### Plug:

Supplied with Low Profile Flat 45° Angle 120 VAC

Optional Standard Straight 120 VAC Plug

Optional Straight 120 VAC Pass-through Plug

- CLEAN, COMPACT DESIGN
- **STREAMLINED**
- LOW PROFILE
- SIDE-EXITING CORDS
- **PLUG & PLAY**
- 6' AC CORD & PLUG (FLAT PLUG STANDARD)
- **CUSTOMIZABLE CONFIGURATIONS AND FINISHES**
- **UL LISTED FOR MOUNTING IN FURNITURE**
- 15A