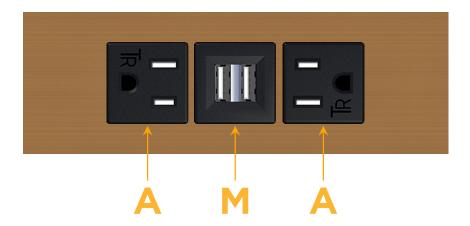

# **Modules/Ports:**

- A Tamper Resistant AC Receptacle
- M Double USB-A (Fast Charging Ports 18W)