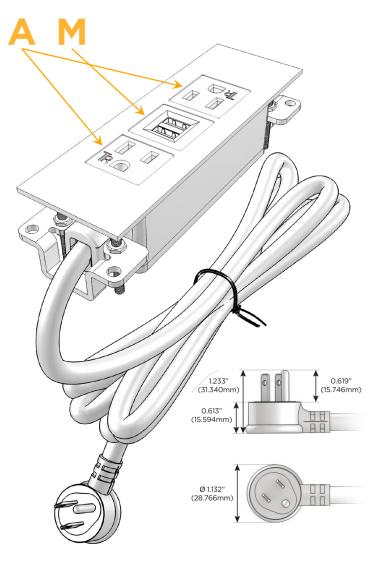

#### Plug:

Supplied with Low Profile Flat 45° Angle 120 VAC

Optional Standard Straight 120 VAC Plug

Optional Straight 120 VAC Pass-through Plug

- CLEAN, COMPACT DESIGN
- **STREAMLINED**
- LOW PROFILE
- SIDE-EXITING CORDS
- **PLUG & PLAY**
- 6' AC CORD & PLUG (FLAT PLUG STANDARD)
- **CUSTOMIZABLE CONFIGURATIONS AND FINISHES**
- **UL LISTED FOR MOUNTING IN FURNITURE**
- 15A

## **Modules/Ports:**

- A Tamper Resistant AC Receptacle
- M Double USB-A (Fast Charging Ports 18W)