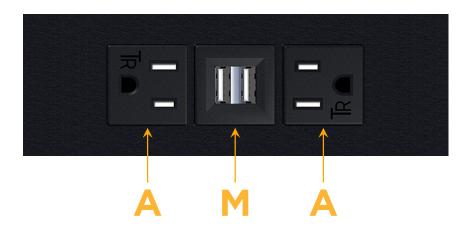

## **Modules/Ports:**

- A Tamper Resistant AC Receptacle
- M Double USB-A (Fast Charging Ports 18W)