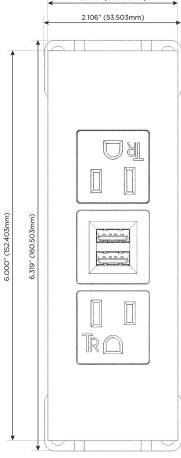

## **Modules/Ports:**

- A Tamper Resistant AC Receptacle
- M Double USB-A (Fast Charging Ports 18W)