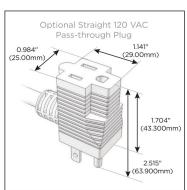

#### Plug:

Supplied with Low Profile Flat 45° Angle 120 VAC Plug

Optional Standard Straight 120 VAC Plug

Optional Straight 120 VAC Pass-through Plug

- · CLEAN, COMPACT DESIGN
- STREAMLINED
- LOW PROFILE
- SIDE-EXITING CORDS
- PLUG & PLAY
- 6' AC CORD & PLUG (FLAT PLUG STANDARD)
- CUSTOMIZABLE CONFIGURATIONS AND FINISHES
- UL LISTED FOR MOUNTING IN FURNITURE
- 15A