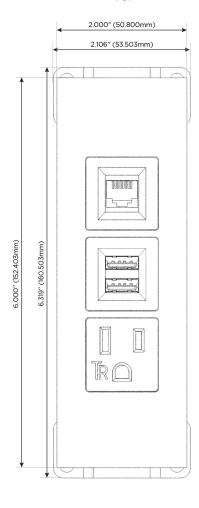

## **Modules/Ports:**

- **Tamper Resistant AC Receptacle**
- Double USB-A (Fast Charging Ports 18W)
- CAT 6

TOP