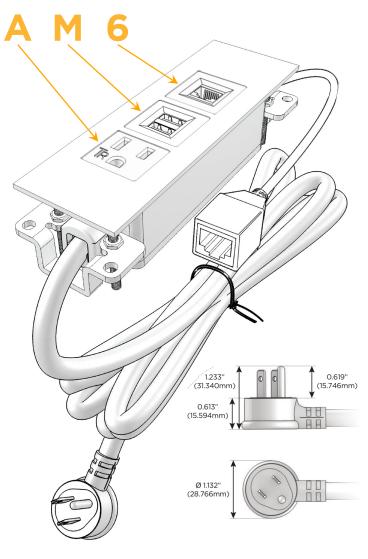

## **Module/Port Options:**

- A Tamper Resistant AC Receptacle
- E USB-A & USB-C (20W)
- M Double USB-A (Fast Charging Ports 18W)
- H HDMI
- 6 CAT 6
- 12 RJ 12
- X Switched AC
- Y 3-Way Switch (Low Voltage)
- V USB-C (45W High Speed Charging Port)
- S USB-C (25W High Speed Charging Port)
- R Switched AC (Rocker Switch)
- **D** Dimmer Switch

#### Plug:

Supplied with Low Profile Flat 45° Angle 120 VAC Plug

Optional Standard Straight 120 VAC Plug

Optional Straight 120 VAC Pass-through Plug

- · CLEAN, COMPACT DESIGN
- STREAMLINED
- LOW PROFILE
- SIDE-EXITING CORDS
- PLUG & PLAY
- 6' AC CORD & PLUG (FLAT PLUG STANDARD)
- CUSTOMIZABLE CONFIGURATIONS AND FINISHES
- UL LISTED FOR MOUNTING IN FURNITURE
- 15A