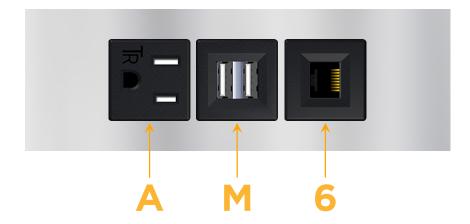

## **Modules/Ports:**

- **Tamper Resistant AC Receptacle**
- Double USB-A (Fast Charging Ports 18W)
- CAT 6

TOP