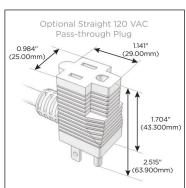

#### Plug:

Supplied with Low Profile Flat 45° Angle 120 VAC

Optional Standard Straight 120 VAC Plug

Optional Straight 120 VAC Pass-through Plug

- CLEAN, COMPACT DESIGN
- **STREAMLINED**
- LOW PROFILE
- SIDE-EXITING CORDS
- **PLUG & PLAY**
- 6' AC CORD & PLUG (FLAT PLUG STANDARD)
- **CUSTOMIZABLE CONFIGURATIONS AND FINISHES**
- **UL LISTED FOR MOUNTING IN FURNITURE**
- 15A