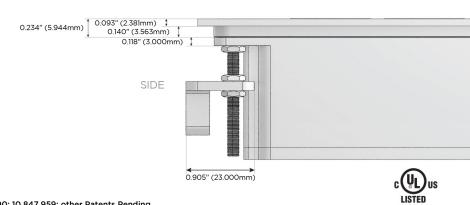

#### Plug:

Supplied with Low Profile Flat 45° Angle 120 VAC

Optional Standard Straight 120 VAC Plug

Optional Straight 120 VAC Pass-through Plug

- CLEAN, COMPACT DESIGN
- **STREAMLINED**
- LOW PROFILE
- SIDE-EXITING CORDS
- **PLUG & PLAY**
- 6' AC CORD & PLUG (FLAT PLUG STANDARD)
- **CUSTOMIZABLE CONFIGURATIONS AND FINISHES**
- **UL LISTED FOR MOUNTING IN FURNITURE**
- 15A

#### AC POWER & DATA CONNECTIVITY SOLUTION

M-POWER-3T-AM6-SS4ATP

Specs: