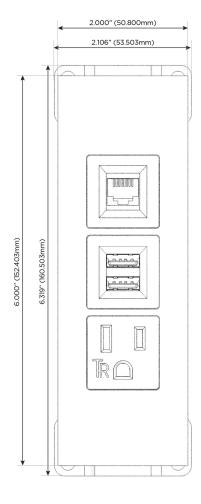

#### **Module/Port Options:**

- **Tamper Resistant AC Receptacle**
- USB-A & USB-C (20W)
- Double USB-A (Fast Charging Ports 18W)
- **HDMI**
- CAT 6
- 12 RJ 12
- X Switched AC
- 3-Way Switch (Low Voltage)
- V USB-C (45W High Speed Charging Port)
- S USB-C (25W High Speed Charging Port)
- R Switched AC (Rocker Switch)
- D Dimmer Switch

# Modules/Ports:

- A Tamper Resistant AC Receptacle
- M Double USB-A (Fast Charging Ports 18W)
- 6 CAT 6

TOP