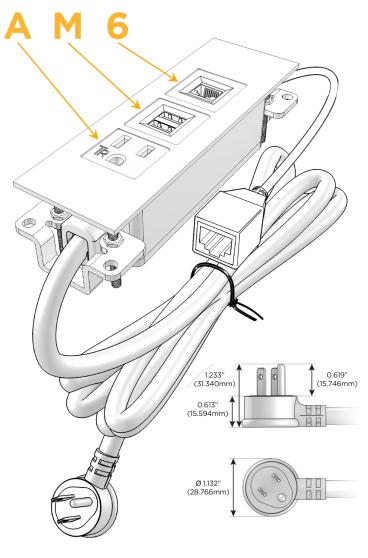

#### **Module/Port Options:**

- **Tamper Resistant AC Receptacle**
- USB-A & USB-C (20W)
- Double USB-A (Fast Charging Ports 18W)
- **HDMI**
- CAT 6
- 12 RJ 12
- X Switched AC
- 3-Way Switch (Low Voltage)
- V USB-C (45W High Speed Charging Port)
- S USB-C (25W High Speed Charging Port)
- R Switched AC (Rocker Switch)
- D Dimmer Switch

#### Plug:

Supplied with Low Profile Flat 45° Angle 120 VAC

Optional Standard Straight 120 VAC Plug

Optional Straight 120 VAC Pass-through Plug

- CLEAN, COMPACT DESIGN
- **STREAMLINED**
- LOW PROFILE
- SIDE-EXITING CORDS
- **PLUG & PLAY**
- 6' AC CORD & PLUG (FLAT PLUG STANDARD)
- **CUSTOMIZABLE CONFIGURATIONS AND FINISHES**
- **UL LISTED FOR MOUNTING IN FURNITURE**
- 15A

# Modules/Ports:

- A Tamper Resistant AC Receptacle
- M Double USB-A (Fast Charging Ports 18W)
- 6 CAT 6

TOP