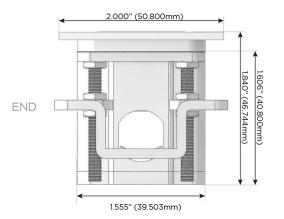

USB-C (25W High Speed Charging Port)
- R Switched AC (Rocker Switch)
- D Dimmer Switch

#### Plug:

Supplied with Low Profile Flat 45° Angle 120 VAC

Optional Standard Straight 120 VAC Plug

Optional Straight 120 VAC Pass-through Plug

- CLEAN, COMPACT DESIGN
- **STREAMLINED**
- LOW PROFILE
- SIDE-EXITING CORDS
- **PLUG & PLAY**
- 6' AC CORD & PLUG (FLAT PLUG STANDARD)
- **CUSTOMIZABLE CONFIGURATIONS AND FINISHES**
- **UL LISTED FOR MOUNTING IN FURNITURE**
- 15A





#### AC POWER & DATA CONNECTIVITY SOLUTION

M-POWER-3T-AM6-SS4ATP

Specs:

## Distributed by



Mormax Company, Inc.
8 Westchester Plaza

Elmsford, NY 10523

**&**<

914-699-0101

sales@mormax.com
mormax.com

# Modules/Ports:

- A Tamper Resistant AC Receptacle
- M Double USB-A (Fast Charging Ports 18W)
- 6 CAT 6

TOP