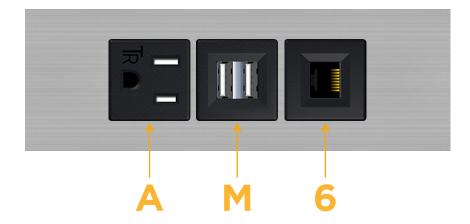

# Modules/Ports:

- A Tamper Resistant AC Receptacle
- M Double USB-A (Fast Charging Ports 18W)
- 6 CAT 6

TOP